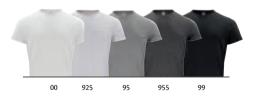

### **Basic-T** 029030 Basic-T Women 029031

T-shirt in a closer fit, neck tape at back, elastane in neck rib. Men's is round knitted and ladies has side seams.

Quality: 100% cotton (ash [92] 99% cotton, 1% viscose, grey melange

[95] 85% cotton, 15% viscose, anthracite melange [955] 60%

cotton, 40 % polyester).

Weight: 145 g/m<sup>2</sup> XS-4XL Size: XS/34-XXL/44 Size Ladies: