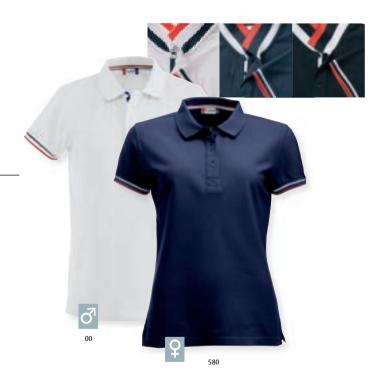

#### Manhattan 028250 Manhattan Women 028251

Poloshirt with rib at bottom sleeve and 2 jaquard knitted stripes at collar. 3 tone-intone buttons at placket.

Quality: 65% polyester, 35% cotton (visibility yellow, visibility orange

[11/170] 80% polyester, 20% cotton, grey melange [95] 85% cotton, 15% viscose [955] 60% cotton, 40% polyester).

Weight: 200 g/m<sup>2</sup>

XS-3XL (00, 35, 55, 580, 95, 99: XS-5XL) Size:

Size Ladies: XS/34-XXL/44 (00, 35, 55, 580, 95, 99 XS/34-3XL/46)