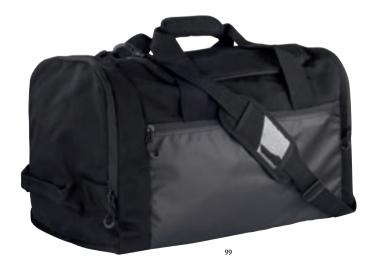

back makes it attachable on a luggage trolley. Dimensions and volume: 40x32x11cm - 14L

Quality:

Shantung Pongee 100% polyester with PU backing and PU coating











#### 2.0 Travel Bag Small 040244

A perfect smaller travel bag for that weekend trip. The main compartment is accessible with an u-shaped zipper for easy and quick packing. Inside we have a hanging zipped pocket and a keychain hook. A sturdy detachable shoulder strap with a shoulder pad that has a business card slit. The Grab handles join at the top with a padded wrap with Velcro. The bag features one pocket on each side, one shoe/ towel compartment, one mesh pocket. The back and front have a zipped pocket each. Dimensions and volume: 46x25x25cm - 29L

Quality:

Shantung Pongee 100% polyester with PU backing and PU









#### 2.0 Travel Bag Medium 040245

Need a travel bag with more space this one is for you. The main compartment is accessible with an u-shaped zipper for easy and quick packing. Inside we have a zipped organizing pocket and a mesh pocket with a keychain hook. A sturdy detachable shoulder strap with a shoulder pad that has a business card slit. The Grab handles join at the top with a padded wrap with Velcro. Two extra handles on the side for easy carry from all sides. The bag features one pocket on each side, one ventilated shoe/towel compartment. The back and front have a zipped pocket each. Dimensions and volume: 53x31x28cm - 46L

Quality:

Shantung Pongee 100% polyester with PU backing and PU

coating









#### 2.0 Toilet Bag 040249

A modern toiletry bag packed full with organizi