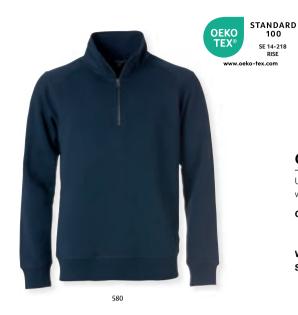

#### Classic Half Zip 021043

Unisex ½ zip sweatshirt with flatlock seams tone in tone. 2x2 rib. Hidden side pocket with zipper and earphone solution.

Quality: 80% cotton, 20% polyester, anthracite melange [955] 60%

cotton, 40% polyester. Grey melange [95] 85% cotton 15%

viscose)

300 g/m<sup>2</sup> Weight:

Size: XS-5XL (00: XS-4XL)