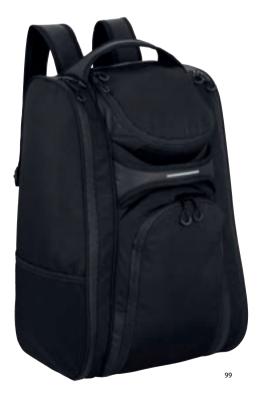

#### Backpack 040103

Backpack with a stable carrying system for the highest comfort. It has an adjustable and lockable waistband and a phone pocket. Your wallet is protected from thieves via a pocket in the back. 33x42x17cm ≈ 23 l