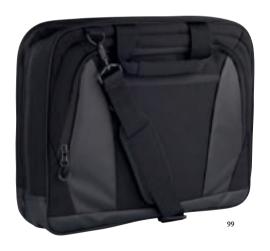

#### Laptop Bag 040221

A classic slim laptop bag, still with lots of room to storage computer up to 15" or tablet, all your gadgets, folders, papers and other essentials you need during a day. One large main compartment and one front pocket with a big organizer and key hook inside. TPU zippers and reflective zip pullers. 42x33x9cm  $\approx$  12,5 l

Quality: Main: 300D polyester, Lining: 210D polyester PU backing,

Bottom: 1680D polyester.