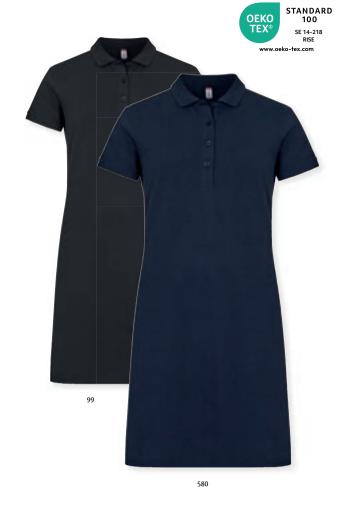

#### ♀ Marietta 028277

A timeless polo dress. Side slits and 4 tone in tone buttons. Reinforced neck tape and an easy removable label for rebranding.

Quality: 100% Cotton. Weight: 200 g/m<sup>2</sup> Size: XS/34 -XXL/44