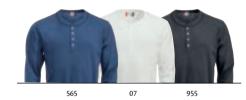

Quality: 100% slub cotton Weight: 140gsm Size: 34/XS-44/XXL

Long sleeve t-shirt with 4 buttons at placket on men's and 5 on ladies.

Quality: 60% cotton, 40% polyester (stone white [07] 100% cotton).

Weight: 150 g/m<sup>2</sup> S-XXL Size: Size Ladies: S/36-XL/42