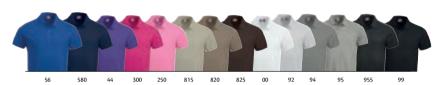

#### Basic Polo 028230 Basic Polo Women 028231

Basic polo for everyday use with a great fit. Slits in the side and 3 tone in tone buttons. Ladies model has 4 tone in tone buttons.

Quality: 100% cotton (grey melange [95] 85% cotton, 15% viscose.

Anthracite melange [955] 60% cotton, 40 % polyester).

Weight: 190 g/m<sup>2</sup> Size: XS-4XL Size Ladies: XS/34-XXL/44