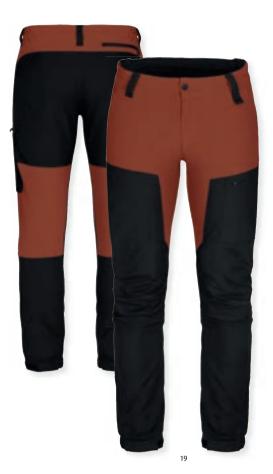

## Kenai 022046 Kenai Women 022047

A modern trekking pant with a comfortable and ventilating 4 way stretch. Durable wind and water repellent fabric in hi stress areas. Elastic in waist and pre shaped knee for improved mobility. Two front pockets, two zipped leg pockets and one at back. Adjustable leg end with elastic and velcro. Option for inserting kneepad couching.

Quality: Shell one: TP380  $\,$ 65% polyester 35% cotton. Shell two: 88%

polyester 12% spandex

Weight: 235 g/m<sup>2</sup> 185 g/m<sup>2</sup>

Size: XS-3XL 34/XS-44/XXL Size Ladies: