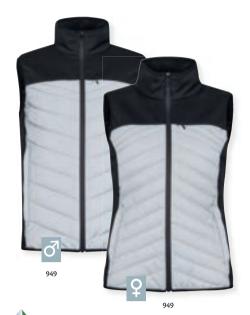

## Padded Softshell Vest 020958 Padded Softshell Vest Women 020959

A clean cut padded softshell vest. Three outer pockets with reversed SBS zippers and one inner pocket. An easy removable label for rebranding. Includes black lining and an embroidery zip.

Quality: 85% polyester 15% spandex laminated with 100% polyester

fleece. WP 5000 Weight: 315 g/m<sup>2</sup>

Size: XS-4XI Size Ladies: XS/34-XXL/44