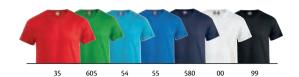

#### Classic Roundneck 021040

Unisex roundneck sweatshirt with flatlock seams tone in tone. 2x2 rib. Hidden side pocket with zipper

Quality: 80% cotton, 20% polyester (blue melange [565], green

melange [676], anthracite melange [955] 60% cotton, 40% polyester. Grey melange [95] 85% cotton 15% viscose)

Weight: 300 g/m<sup>2</sup>

**Size:** XS-3XL (35, 55: XS-4XL) (580, 95, 955, 99: XS-5XL)