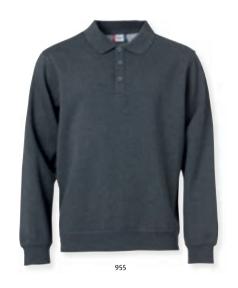

#### Basic Polo 028230 Basic Polo Women 028231

Basic polo for everyday use with a great fit. Slits in the side and 3 tone in tone buttons. Ladies model has 4 tone in tone buttons.

Quality: 100% cotton (grey melange [95] 85% cotton, 15% viscose.

#### **Basic Polo Pocket 028255**

A unisex basic polo for everyday use with a great fit made in 100% ring spun cotton. This polo features chest pocket, 3 tone-in-tone buttons, slits on sides and reinforced neck tape. The garment is pre-shrunk and enzyme treated.