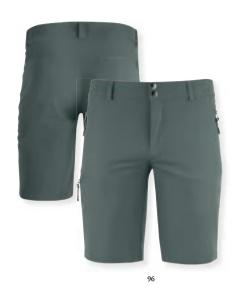

## Kenai 022046 Kenai Women 022047

A modern trekking pant with a comfortable and ventilating 4 way stretch. Durable wind and water repellent fabric in hi stress areas. Elastic in waist and pre shaped knee for improved mobility. Two front pockets, two zipped leg pockets and one at back. Adjustable leg end with elastic and velcro. Option for inserting kneepad couching.

Quality: Shell one: TP380  $\,$ 65% polyester 35% cotton. Shell two: 88%

polyester 12% spandex

Weight: 235 g/m<sup>2</sup> 185 g/m<sup>2</sup>

Size: XS-3XL 34/XS-44/XXL Size Ladies: