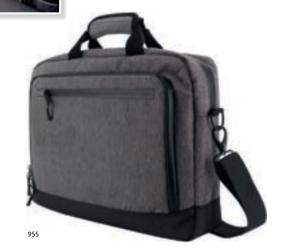

#### Laptop Bag 040221

A classic slim laptop bag, still with lots of room to storage computer up to 15" or tablet, all your gadgets, folders, papers and other essentials you need during a day. One large main compartment and one front pocket with a big organizer and key hook inside. TPU zippers and reflective zip pullers. 42x33x9cm  $\approx$  12,5 l