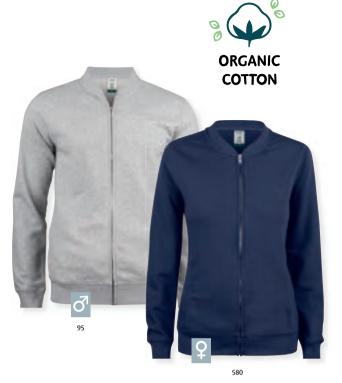

## Basic Cardigan 021038 Basic Cardigan Women 021039

Cardigan in sweatshirt material. Tone in tone front zipper which is also featured on the side pockets. Soft stabilized fabric suitable for intensive washing with anti-pilling finish. Elastic rib with double stitching. Twill neck tape. Earphone ready with a eylet inside the pocket and a small elastic loop in the neck.

Quality: 65% polyester, 35% cotton (visibility yellow [11], visibility

 $\label{eq:control} orange [170] 85\% \ polyester 15\% \ cotton).$  Weight:  $280 \ g/m^2$ 

**Size:** XS–3XL (00, 35, 55: XS-4XL) (580, 95, 99: XS–5XL)

Size Ladies: XS/34–XXL/44