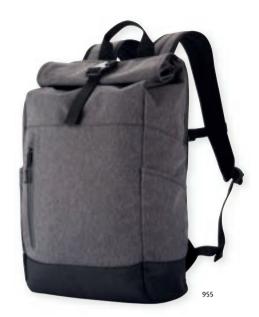

#### City Backpack 040224

Backpack with lots of organization possibilites. One big main compartment, one separate compartment for computer up to 15" or a tablet and with mesh pockets. One front compartment with organzier, pocket with zip puller in the back for extra safety while carrying and another hidden pocket in the bottom. TPU zipper and reflective zip pullers and key hook inside. 34,5x47x15,5cm  $\approx 25\ \text{I}$ 