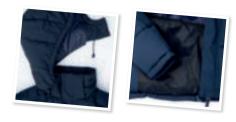

## Colorado 020931 Colorado Women 020932

A warm padded winter jacket. Waterproof SBS zipper on chest and front pockets. Removable and adjustable hood. It has 2 large Mesh inner pocket. Drawstring in hem and ladies drawstring in waist. Inner 2x2 rib cuff in sleeve. Has an embroidery zip.

Quality: Main fabric 100% polyester; 50D rib-stop +TPU film; Shoulder

fabric: 100% polyester +TPU coating 50D\*50D. WP 5000/MVP

3000.

XS-3XL Size: Size Ladies: XS/34-XXL/44