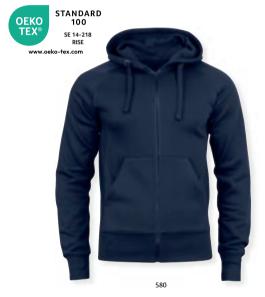

## Miami Hoody 0201031

An unisex hoody in our cotton and recycled polyester blend. It features main fabric in the hood and a round cord drawstring. A large kangaroo pocket at front. Elastic rib 2 x 2 with double stitching at bottom sleeve and hem. Twill neck tape and an easy removable label for rebranding. Soft stabilized fabric suitable for intensive washing with anti-pilling finish.

Quality: 80% Cotton / 20% Recyled Polyester

Weight: 260 g/m<sup>2</sup> Size: XS-4XI

#### Miami Hoody FZ 0201034

An unisex full zip hoody in our cotton and recycled polyester blend. It features a SBS zipper, main fabric in the hood and a round cord drawstring. Two front pockets with zippers. Elastic rib 2 x 2 with double stitching at bottom sleeve and hem. Twill neck tape and an easy removable label for rebranding. Soft stabilized fabric suitable for intensive washing with anti-pilling finish.

80% Cotton / 20% Recyled Polyester

Weight: 260 g/m<sup>2</sup> XS-4XL Size:

815