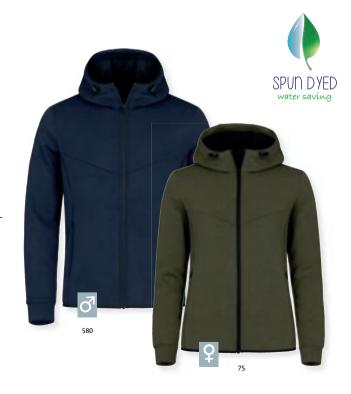

## **Basic Active Roundneck 021010**

An unisex spun dyed round neck sweatshirt. Raglan cutting and a tone in tone zip pocket on sleeve. Herringbone neck tape and rib at bottom sleeve and hem. An easy removable label for rebranding.

#### Basic Active Hoody 021011

An unisex spun dyed hoody. Kangaroo pocket and a tone in tone zipped pocket on sleeve. Flat cord drawstring at hood, herringbone neck tape and rib at bottom sleeve and hem. Comes with ear phone solution and an easy removable label for rebranding.

## Basic Active Hoody Full Zip 021014 **Basic Active Hoody Full Zip Women 021015**

A spun dyed full zip hoody. Tone in tone full zip, two zipped pockets in front and one zipped pocket on sleeve. Flat cord drawstring at hood, herringbone neck tape and rib at bottom sleeve and hem. Comes with ear phone solutions and an easy removable label for rebranding.

#### **Basic Active Cardigan** 021016

An unisex spun dyed full zip cardigan. Tone in tone full zip, two zipped pockets in front and zipped pocket on sleeve. Herringbone neck tape and rib at bottom sleeve and hem. Comes with ear phone solutions and an easy removable label for rebranding.

#### **Basic Active Pants** 021017

An unisex spun dyed sport style pant. Elastic waist with flat cord drawstring. Two front pockets with zipper, elastic leg ending with zipper. An easy removable label for rebranding.

#### **Basic Active Half Zip** 021013

An unisex spun dyed half zip sweatshirt. Tone in tone half zip and one zipped pocket on sleeve. Herringbone neck tape and rib at bottom sleeve and hem. Comes with ear phone solution and an easy removable label for rebranding.