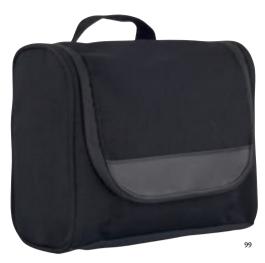

cm - 29L

Quality:

Shantung Pongee 100% polyester with PU backing and PU









#### 2.0 Travel Bag Medium 040245

Need a travel bag with more space this one is for you. The main compartment is accessible with an u-shaped zipper for easy and quick packing. Inside we have a zipped organizing pocket and a mesh pocket with a keychain hook. A sturdy detachable shoulder strap with a shoulder pad that has a business card slit. The Grab handles join at the top with a padded wrap with Velcro. Two extra handles on the side for easy carry from all sides. The bag features one pocket on each side, one ventilated shoe/towel compartment. The back and front have a zipped pocket each. Dimensions and volume: 53x31x28cm - 46L

Quality:

Shantung Pongee 100% polyester with PU backing and PU

coating









#### 2.0 Toilet Bag 040249

A modern toiletry bag packed full with organizing pockets both regular and mesh. Large zipped pocket on the back for easy access. Comes with a handle and a hook for hanging the bag when opened. Dimensions and volume: 25x19x10 - 5L

Quality:

Shantung Pongee 100% polyester with PU backing and PU coating







#### **2.0 Tote Bag** 040247

Stylish Computer tote bag. One large zipped compartment with a padded sleeve to keep your laptop protected. Two Large zipped pockets on the outside. Its carried with two handles or a detachable shoulder strap with a shoulder pad that has a business card slit. A nicely integrated strap on the back makes it attachable on a luggage trolley. Dimensions and volume: 38x33x14,5cm -18L

Quality:

Shantung Pongee 100% polyester with