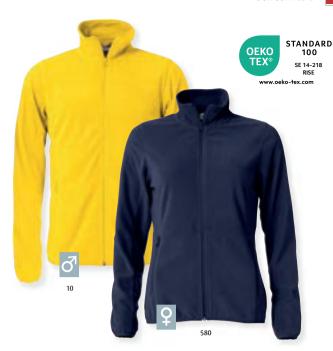

## **Basic Micro Fleece Jacket** 023914 **Basic Micro Fleece Jacket Women 023915**

Micro fleece with 2 side pockets with zippers and 2 inner pockets. SBS zippers. Elastic tape in bottom sleeve and body. A great match to our softshell products.

Quality: 100% polyester, antipilling micro fleece

Weight: 190 g/m<sup>2</sup>

Size: XS-3XL (35, 55, 580, 99: XS-4XL)

Size Ladies: XS/34-XXL/44