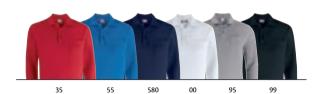

#### Basic Polo 028230 Basic Polo Women 028231

Basic polo for everyday use with a great fit. Slits in the side and 3 tone in tone buttons. Ladies model has 4 tone in tone buttons.

Quality: 100% cotton (grey melange [95] 85% cotton, 15% viscose.

Anthracite melange [955] 60% cotton, 40 % polyester).

Weight: 190 g/m<sup>2</sup> Size: XS-4XL Size Ladies: XS/34-XXL/44