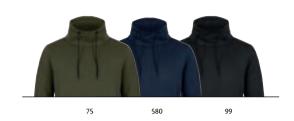

## **Basic Active Roundneck 021010**

An unisex spun dyed round neck sweatshirt. Raglan cutting and a tone in tone zip pocket on sleeve. Herringbone neck tape and rib at bottom sleeve and hem. An easy removable label for rebranding.

#### Basic Active Hoody 021011

An unisex spun dyed hoody. Kangaroo pocket and a tone in tone zipped pocket on sleeve. Flat cord drawstring at hood, herringbone neck tape and rib at bottom sleeve and hem. Comes with ear phone solution and an easy removable label for rebranding.

## Basic Active Hoody Full Zip 021014 **Basic Active Hoody Full Zip Women 021015**

A spun dyed full zip hoody. Tone in tone full zip, two zipped pockets in front and one zipped pocket on sleeve. Flat cord drawstring at hood, herringbone neck tape and rib at bottom sleeve and hem. Comes with ear phone solutions and an easy removable label for rebranding.

#### **Basic Active Cardigan** 021016

An unisex spun dyed full zip cardigan. Tone in tone full zip, two zipped pockets in front and zipped pocket on sleeve. Herringbone neck tape and rib at bottom sleeve and hem. Comes with ear phone solutions and an easy removable label for rebranding.

#### **Basic Active Pants** 021017

An unisex spun dyed sport style pant. Elastic waist with flat cord drawstring. Two front pockets with zipper, elastic leg ending with zipper. An easy removable label for rebranding.

#### **Basic Active Half Zip** 021013

An unisex spun dyed half zip sweatshirt. Tone in tone half zip and one zipped pocket on sleeve. Herringbone neck tape and rib at bottom sleeve and hem. Comes with ear phone solution and an easy removable label for rebranding.