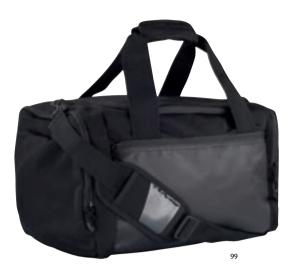

#### Weekend Duffle 040222

A weekend bag with one big main storage, zipper pocket and 2 smaller pockets on the inside. 2 external pockets on the outside that closes with velcro. Diagonal carry strap with padding for comfortable use. TPU zippers and the zip pullers are reflective and there's a key hook inside.  $57x43x21cm \approx 51,5 I$ 