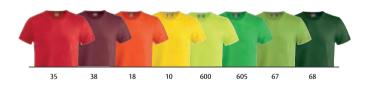

### **Basic-T** 029030 Basic-T Women 029031

T-shirt in a closer fit, neck tape at back, elastane in neck rib. Men's is round knitted and ladies has side seams.

Quality: 100% cotton (ash [92] 99% cotton, 1% viscose, grey melange

[95] 85% cotton, 15% viscose, anthracite melange [955] 60%

cotton, 40 % polyester).

Weight: 145 g/m<sup>2</sup> XS-4XL Size: XS/34-XXL/44 Size Ladies:

100% cotton (visibility yellow and visibility orange [11/170] 80% Quality:

polyester, 20% cotton with side seams, ash [92] 99% cotton, 1% viscose, grey melange [95] 85% cotton, 15% viscose, blue melange and anthracite melange [565/955] 60% cotton, 40%

polyester).

Weight: 160 g/m<sup>2</sup>

Size: XS-3XL (00, 35, 55, 580, 95, 99: XS-5XL)

Size Ladies: XS/34-XXL/44

[95] 85% cotton, 15% viscose, anthracite melange [955] 60%

cotton, 40% polyester).

Weight: 200 g/m<sup>2</sup>

Size: XS-3XL (00, 35, 55, 580, 95, 99: XS-5XL)

Size Ladies: XS/34-XXL/44

[11/170] 80% polyester, 20% cotton, grey melange [95] 85% cotton, 15% viscose [955] 60% cotton, 40% polyester).

Weight: 200 g/m<sup>2</sup>

XS-3XL (00, 35, 55, 580, 95, 99: XS-5XL) Size:

Size Ladies: XS/34-XXL/44 (00, 35, 55, 580, 95, 99 XS/34-3XL/46)