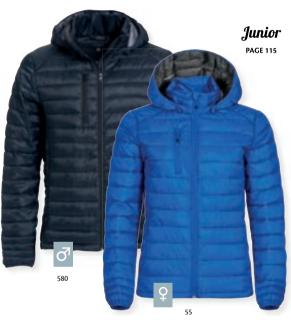

ho 0200976 Idaho Women 0200977

A warm yet light weight jacket with down-like padding. Made from 100% Recycled Polyamide. Detachable hood, 3 exterior pockets with zippers and 2 interior pockets. Elastic tape on bottom hem and sleeves. Comes with colored hanger, earphone solution and zip pullers.

Shell fabric: 100% Recycled Polyamide. Padding: 100% Quality:

Recycled Polyester. Lining: 100% Recycled Polyester

Size: XS-3XL (580, 99: XS-4XL)

Size Ladies: XS/34 - XXL/44







### **Hudson Vest** 020974 **Hudson Vest Women** 020975

A modern vest with down-like padding. 3 exterior pockets with zippers and 2 interior pockets. Earphone loop in the neck

Quality: Shell and lining: 100% polyester. Padding: down-like in 100%

polyester

XS-3XL (580, 99: XS-4XL) Size:

Size Ladies: XS/34-XXL/44





## **Hudson** 020976 **Hudson Women** 020977

A modern jacket with down-like padding. Detachable hood and 3 exterior pockets with zippers and 2 interior pockets. Earphone loop in the neck

Shell and lining: 100% polyester. Padding: down-like in 100% Quality:

polyester

XS-3XL (580, 99: XS-4XL)

XS/34-XXL/44 Size Ladies:





## **Lemont** 020918 Lemont Women 020919

A modern jacket with down-like padding and softshell panels. 3 exterior pockets with zippers and 2 interior pockets. Earphone loop in the neck.

Quality: Shell 1: 100% polyester. Shell 2: 96% polyester, 4% spandex.

Padding: down-like in 100% polyester. Lining: 100% polyester

XS-XXL XS/34-XXL/44 Size Ladies:









## Colorado 020931 Colorado Women 020932

A warm padded winter jacket. Waterproof SBS zipper on chest and