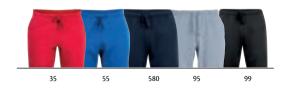

#### Basic Pants 021037

Unisex pants in sweatshirt material with pockets. Soft stabilized fabric suitable for intensive washing with anti-pilling finish. Drawstring at waist and elastic at bottom leg. Fits perfect with all the sweaters in the Basic programme.

Quality: 65% polyester, 35% cotton.

Weight: 280 g/m<sup>2</sup>

Size: XS-3XL (35, 55, 580, 99, 95: XS-4XL)