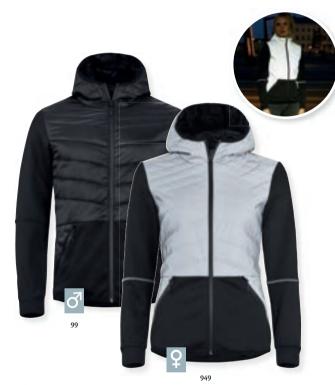

### Utah Jacket 020942 Utah Jacket Women 020943

A modern cut lightly padded jacket. Color 949 has large reflective features. Main zip and two side pockets with waterproof zippers. Includes a smart earphone solution and A modern cut lightly padded vest with large reflective features. Waterproof main zip and two zipped side pockets. Hidden chest pocket and two inner pockets. Includes a smart earphone solution and an easy removable label for rebranding.

Quality: 100% Spun Dyed Polyester, 100% Polyester, with reflective

coating.

Size: XS-3XL XS/34-XXL/44 Size Ladies:

### **Utah Vest** 020940 Utah Vest Women 020941

A modern cut lightly padded vest with large reflective features. Waterproof main zip and two zipped side pockets. Hidden chest pocket and two inner pockets. Includes a smart earphone solution and an easy removable label for rebranding.

Quality: 100% Spun Dyed Polyester, 100% Polyester, with reflective

coating XS-3XL Size. XS/34-XXL/44 Size Ladies:

**REFLECTIVE INDEX: 250** 