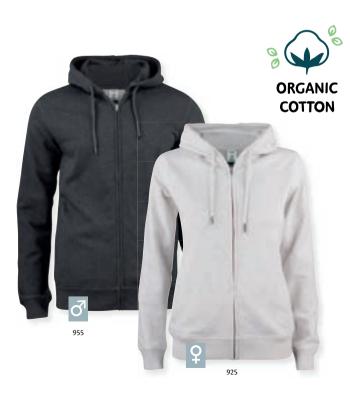

# Premium OC Hoody Full Zip 021004 Premium OC Hoody Full Zip Women 021005

Our finest full zip hoody in an organic cotton and recycled polyester blend. Full YKK zipper in an antique finish. Two front pockets with YKK zippers. Hood drawstring with metal endings and a decorative flatlock seam for a contemporary look. CVC French Terry, herringbone neck tape and rib at bottom sleeve and hem. Elastic rib 1  $\times$  1. Comes with ear phone solutions.

Quality: 85% Organic Cotton / 15% Polyester

580

Weight: 300 g/m<sup>2</sup>

Size: XS-3XL (580, 95, 99: XS-4XL)

Size Ladies: XS/34-XXL/44