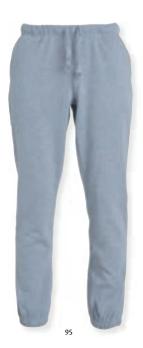

#### Basic Pants 021037

Unisex pants in sweatshirt material with pockets. Soft stabilized fabric suitable for intensive washing with anti-pilling finish. Drawstring at waist and elastic at bottom leg. Fits perfect with all the sweaters in the Basic programme.

Quality: 65% polyester, 35% cotton.

Weight: 280 g/m<sup>2</sup>

Size: XS-3XL (35, 55, 580, 99, 95: XS-4XL)