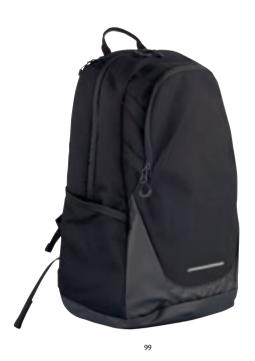

#### City Backpack 040224

Backpack with lots of organization possibilites. One big main compartment, one separate compartment for computer up to 15" or a tablet and with mesh pockets. One front compartment with organzier, pocket with zip puller in the back for extra safety while carrying and another hidden pocket in the bottom. TPU zipper and reflective zip pullers and key hook inside. 34,5x47x15,5cm  $\approx 25\ \text{I}$ 