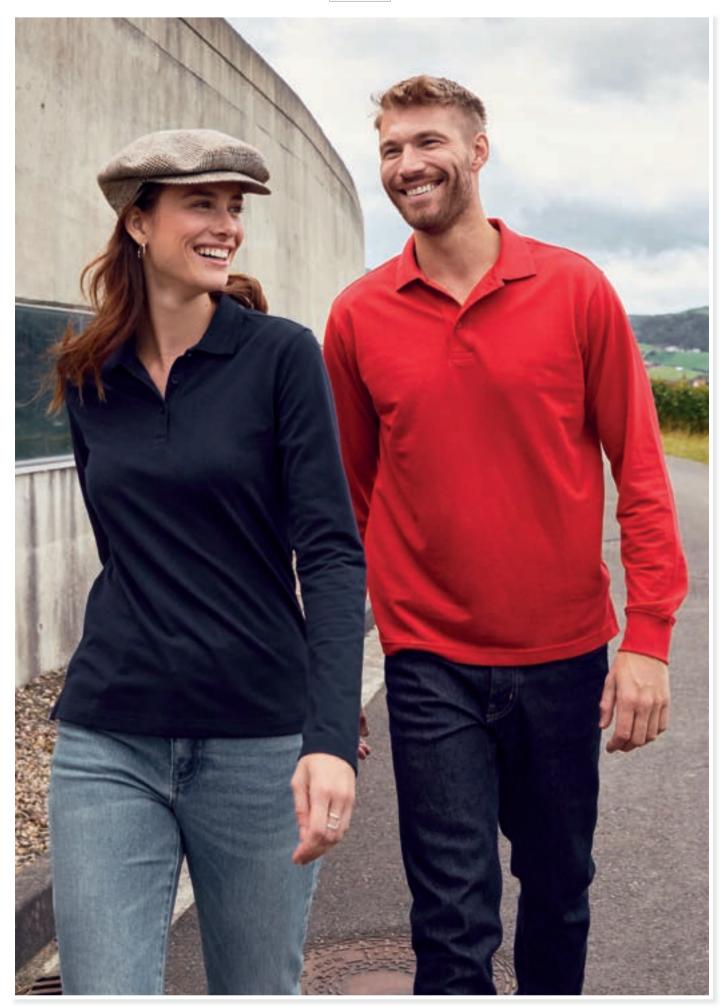

#### ♂ Classic Lincoln L/S 028245 Classic Marion L/S 028247

Long sleeved polo. Placket with 3 tone-in-tone buttons. Rib at bottom sleeve cuff, and vent at sides.

Quality: 100% cotton (grey melange [95] 85% cotton, 15% viscose,

anthracite melange [955] 60% cotton, 40% polyester).

Weight: 200 g/m<sup>2</sup>

XS-3XL (00, 35, 55: XS-4XL) (580, 95, 99: XS-5XL) Size:

Size Ladies: XS/34-XXL/44