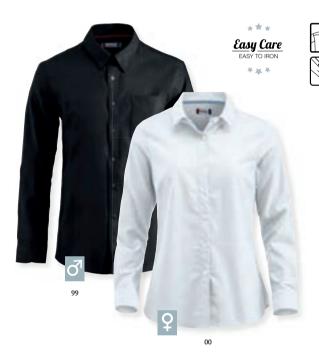

# Stretch Shirt L/S 027960 Stretch Shirt L/S Women 027961

A long sleeved button stretch shirt in a regular fit. Button adjustment at sleeve, men's comes with one chest pocket. Yoke in the back.

Quality: 97% cotton 3% spandex

Weight: 110gsm Size: XS-4XL Size Ladies: 34/XS-44/XXL

od Clark 027950 **Clare** 027955

> Long sleeve regulare fit shirt. Tone in tone buttons and taped seams inside. Treated with Easy Care.

Quality: 100% cotton Weight: 130 g/m<sup>2</sup> Size: XS-3XL Size Ladies: S/36-XXL/44