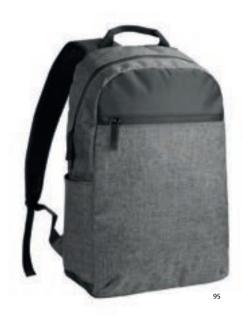

#### Melange Daypack 040301

A stylish everyday pack with SBS zipped main compartment with a sleeve and an outer pocket. An open side pocket adds storage. Comes with a carrying handle, lightly padded and adjustable shoulder straps. Dimensions and volume: 28x42x12cm - 12L