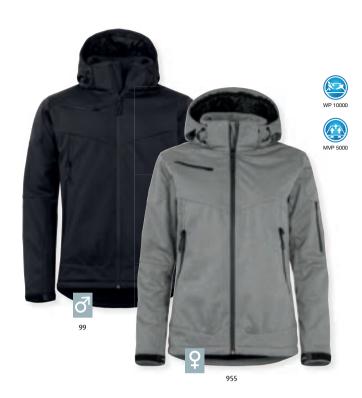

## Classic Softshell Jacket 0200910 Classic Softshell Jacket Women 0200915

Our 3 layer softshell jacket with recycled polyester. Tone-in-tone reversed zipper on center front and 3 exterior pockets. 2 interior pockets. Elastic tape on bottom hem and sleeves. WP 3000 / MVP 1000

96% Recycled Polyester, 4% spandex. Quality:

280 g/m<sup>2</sup> Weight:

Size: XS - 3XL (00, 35, 55: XS-4XL) (580, 99: XS-5XL) Size Ladies: XS/34-XXL/44 (580, 99: XS/34-3XL/46)