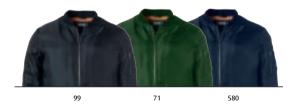

## **Bomber** 020955

Unisex jacket in bomber style. Side pockets with button and an arm pocket with zipper and extra storage outside of the pocket for pens. 1 inside pocket with zipper. AC coating and SBS zippers.

Quality: 100% polyester, 200D Oxford.

Size: XS-3XL

REFLECTIVE INDEX: 250