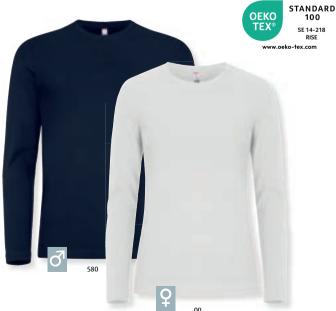

#### Basic-T L/S 029033 Basic-T L/S Women 029034

Our long sleeved T-shirt in a closer fit, neck tape at back, elastane in neck rib. Men's is round knitted and ladies has side seams.

Quality: 100% cotton (grey mélange [95] 85% cotton, 15% viscose).

Weight: Size: XS-4XL XS/34-XXL/44 Size Ladies: