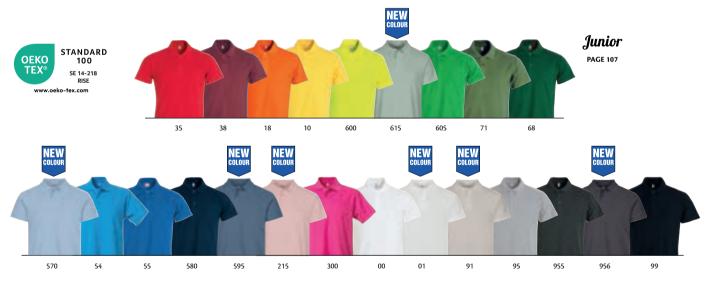

#### Junior PAGE 107

#### Basic Polo Pocket L/S 028235

A unisex basic polo for everyday use with a great fit made in 100% ring-spun cotton, chest pocket, 3 tone-in-tone buttons, slits on sides and reinforced neck tape. The garment is preshrunk and enzyme treated.

Quality: 100% cotton (grey melange [95] 85% cotton, 15% viscose).

Weight: 190 g/m<sup>2</sup> XS-4XL Size: