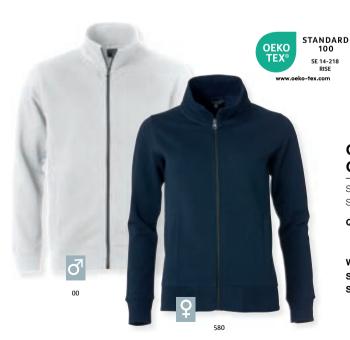

## Basic Cardigan 021038 Basic Cardigan Women 021039

Cardigan in sweatshirt material. Tone in tone front zipper which is also featured on the side pockets. Soft stabilized fabric suitable for intensive washing with anti-pilling finish. Elastic rib with double stitching. Twill neck tape. Earphone ready with a eylet inside the pocket and a small elastic loop in the neck.

Quality: 65% polyester, 35% cotton (visibility yellow [11], visibility

 $\label{eq:control} orange [170] 85\% \ polyester 15\% \ cotton).$  Weight:  $280 \ g/m^2$ 

**Size:** XS–3XL (00, 35, 55: XS-4XL) (580, 95, 99: XS–5XL)

Size Ladies: XS/34–XXL/44