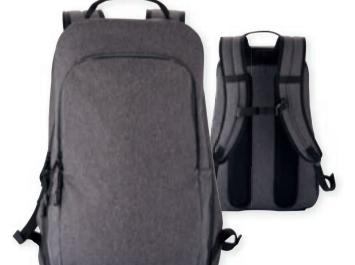

#### City Backpack 040224

Backpack with lots of organization possibilites. One big main compartment, one separate compartment for computer up to 15" or a tablet and with mesh pockets. One front compartment with organzier, pocket with zip puller in the back for extra safety while carrying and another hidden pocket in the bottom. TPU zipper and reflective zip pullers and key hook inside. 34,5x47x15,5cm  $\approx 25\ \text{I}$ 