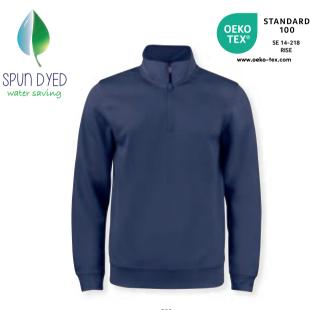

#### Basic Half Zip 021033

Sweatshirt with YKK metallux antistatic half zip at front. The zip is antistatic and antiscratch. Soft stabilized fabric suitable for intensive washing with anti-pilling finish. Elastic rib 1 x 1 with double stitching. Twill neck tape and embroidered label.

Quality: 65% polyester, 35% cotton (visibility yellow [11] visibility orange

[170] 85% polyester 15% cotton).

Weight: 280 g/m<sup>2</sup>

**Size:** XS–3XL (00, 35, 55: XS-4XL) (580, 95, 99: XS–5XL)