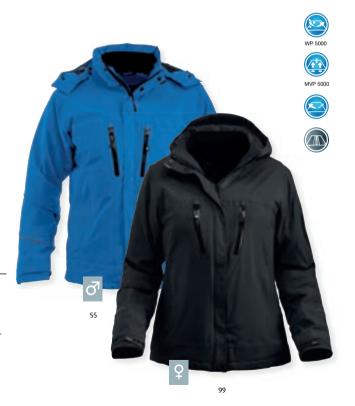

## Grayland 020980 Grayland Women 020981

Comfortable and modern padded softshell jacket. A removable and adjustable hood. Pre-curved sleeves for ease of movement. Four outer pockets with waterproof zippers and two inner pockets one with zip and one mesh. Velcro adjustable cuffs and reflective detail on back. Includes black lining.

Quality: 100% polyester with TPU membrane, laminated with 100%

polyester fleece. WP 10000/MVP 5000

XS-4XL Size: Size Ladies: XS/34-XXL/44