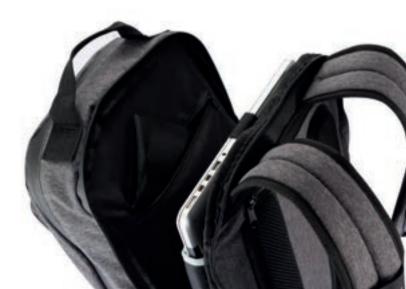

#### City Backpack 040224

Backpack with lots of organization possibilites. One big main compartment, one separate compartment for computer up to 15" or a tablet and with mesh pockets. One front compartment with organzier, pocket with zip puller in the back for extra safety while carrying and another hidden pocket in the bottom. TPU zipper and reflective zip pullers and key hook inside. 34,5x47x15,5cm  $\approx 25\ \text{I}$ 