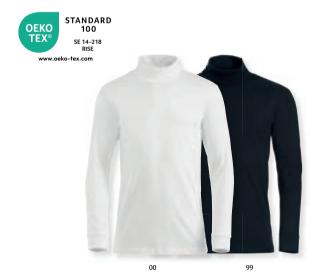

#### ♂ Elgin 029411

Rollneck in pre-shrunk single jersey with elastane in neck and arm cuffs.

Quality: 100% combed, ringspun cotton.

Weight: 195 g/m<sup>2</sup> Size: S-XXL