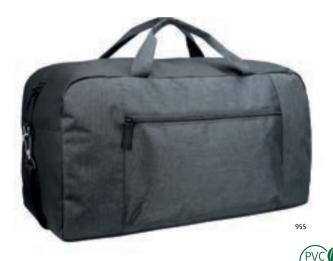

erous sturdy side pocket adds space. The top, bottom and sides are PU-coated for extra durability. Comes with a carrying handle, Stylish padded and adjustable shoulder straps. Dimensions and volume 30x44x16cm - 18L

Quality:

300D Polyester/TPE backing - 2nd fabric- PU coating Lining: 100% Polyester.





#### Prestige Briefcase 040313

This stylish designed briefcase case features a padded compartment and a front pocket both SBS zipped. The top, bottom and sides are PU-coated for extra durability. Comes with stylish carrying handles. Shoulder strap with metal matt silver clips that add further to the quality of this bag. Dimensions and volume 39x31x9cm - 8L

Quality:

300D Polyester/TPE backing - 2nd fabric- PU coating Lining: 100% Polyester . SBS zippers. Accessories; Metal matt silver





#### Prestige Dufflebag 040312

This stylish designed duffle features a large compartment and a front pocket both SBS zipped. The top, bottom and sides are PU-coated for extra durability. Comes with stylish carrying handles. Shoulder strap with metal matt silver clips that add further to the quality of this bag. Dimensions and volume 50x27x23cm - 28L

Quality:

300D Polyester/TPE backing - 2nd fabric- PU coating Lining: 100% Polyester.







#### **Prestige Trolley** 040314

Suitable as carry-on luggage according to IATA this is the perfect trolley for your travels.

This stylish designed trolley features one large SBS zipped compartment that's lined and has straps to keep your belongings in one place while on the move. Another feature is a large zipped pocket on the inside. A generou