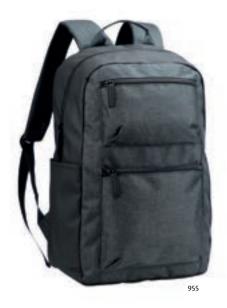

handle, lightly padded and adjustable shoulder straps. Dimensions and volume 32x42x15cm - 20L

Quality:

600D Polyester/TPE backing. Lining: 100% Polyester.







#### **Melange Computer Case** 040303

A clean and minimalist design computer case. It features a padded and SBS zipped main compartment. A SBS zipped outer pocket adds options for those important documents.

Comes with sturdy carrying handles.

Dimensions and volume 36x26x3cm - 3L

Quality: 600D Polyester/TPE backing. Lining: 100% Polyester.





#### **Melange Travel Bag** 040304

This is the perfect weekend bag. It features a large compartment and a front pocket both SBS zipped. Comes with sturdy carrying handles and adjustable shoulder strap. Dimensions and volume 48x22x26cm - 24L

600D Polyester/TPE backing. Quality:







#### Prestige Backpack 040311

This stylish designed backpack gives you one main large compartment with a padded sleeve and two outer pockets all SBS zipped. A generous sturdy side pocket adds space. The top, bottom and sides are PU-coated for extra durability. Comes with a carrying handle, Stylish padded and adjustable shoulder straps. Dimensions and volume 30x44x16cm - 18L

Quality:

300D Polyester/TPE backing - 2nd fabric- PU coating Lining: 100% Polyester.





#### Prestige Briefcase 040313

This stylish designed briefcase case features a padded compartment and a front pocket both SBS zipped. The top, bottom and sides are PU-coated for extra durability. Comes with stylish carrying handles. Shoulder strap with metal matt silver clips that add further to the quality of this bag. Dimen