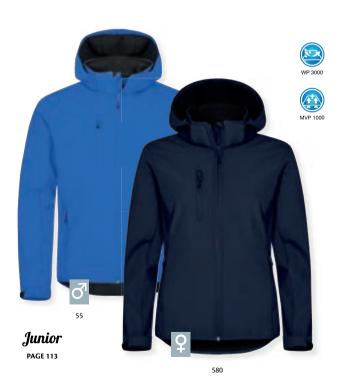

## Classic Softshell Jacket 0200910 Classic Softshell Jacket Women 0200915

Our 3 layer softshell jacket with recycled polyester. Tone-in-tone reversed zipper on center front and 3 exterior pockets. 2 interior pockets. Elastic tape on bottom hem and sleeves. WP 3000 / MVP 1000

96% Recycled Polyester, 4% spandex. Quality:

280 g/m<sup>2</sup> Weight:

Size: XS - 3XL (00, 35, 55: XS-4XL) (580, 99: XS-5XL) Size Ladies: XS/34-XXL/44 (580, 99: XS/34-3XL/46)