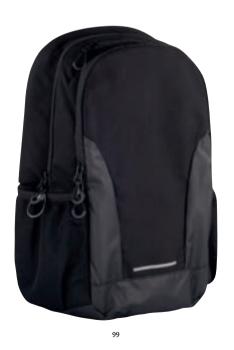

#### City Backpack 040224

Backpack with lots of organization possibilites. One big main compartment, one separate compartment for computer up to 15" or a tablet and with mesh pockets. One front compartment with organzier, pocket with zip puller in the back for extra safety while carrying and another hidden pocket in the bottom. TPU zipper and reflective zip pullers and key hook inside. 34,5x47x15,5cm  $\approx 25\ \text{I}$ 