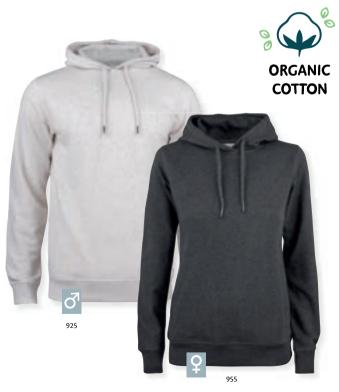

## Premium OC Hoody 021002 **Premium OC Hoody Women 021003**

Our finest hoody in an organic cotton and recycled polyester blend. Two front pockets with YKK zippers. Hood drawstring with metal endings and a decorative flatlock seam for a contemporary look. CVC French Terry, herringbone neck tape and rib at bottom sleeve and hem. Elastic rib 1 x 1. Comes with ear phone solutions.

Quality: 85% Organic Cotton / 15% Polyester

Weight: 300 g/m<sup>2</sup>

Size: XS-3XL (580, 95, 99: XS-4XL)

Size Ladies: XS/34-XXL/44

955