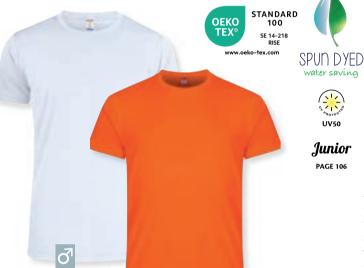

#### Basic Active-T 029038 Basic Active-T Women 029039

Spun dyed quality at basic prices! T-shirt made with interlock knitted fabric, side seams, reinforced neck tape and an easy removable label for rebranding.

Quality: 100% polyester Weight: 135 g/m<sup>2</sup>

Size: XS-3XL (00, 35, 55, 580, 95, 99: XS-4XL)

Size Ladies: XS/34-XXL/44