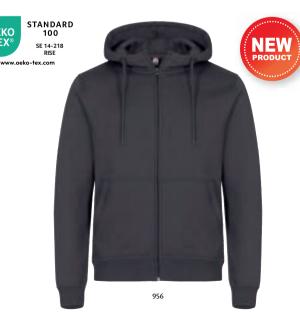

# Premium OC Hoody Full Zip 021004 Premium OC Hoody Full Zip Women 021005

Our finest full zip hoody in an organic cotton and recycled polyester blend. Full YKK zipper in an antique finish. Two front pockets with YKK zippers. Hood drawstring with metal endings and a decorative flatlock seam for a contemporary look. CVC French Terry, herringbone neck tape and rib at bottom sleeve and hem. Elastic rib 1  $\times$  1. Comes with ear phone solutions.

Quality: 85% Organic Cotton / 15% Polyester

580

Weight: 300 g/m<sup>2</sup>

Size: XS-3XL (580, 95, 99: XS-4XL)

Size Ladies: XS/34-XXL/44