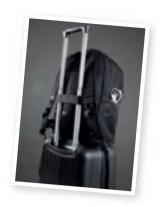

euverable. The telescopic handle can be hidden in a zipped compartment for protection. The top, bottom and sides are PU-coated for extra durability. Comes with a stylish fabric lined carrying handle. When not in use it can be collapsed to save storage space. Weight 1,8 kg Dimensions and volume including wheels and handle 35x54x19cm - 32 L

Quality:

300D Polyester/TPE backing - 2nd fabric- PU coating Lining: 100% Polyester.



#### **Prestige Toilet Case** 040315

The perfect complement to your prestige luggage is this stylish designed toilet case. It features a SBS zipped compartment with a mesh pocket and a stylish handle. The top, bottom and sides are PU-coated for extra durability. Dimensions and volume 25x15x9cm - 3L

Quality:

300D Polyester/TPE backing - 2nd fabric- PU coating











#### 2.0 Backpack 040241

Functional backpack in a well-engineered design - suitable for most occasions. Two large compartments separated by a internal sleeve to keep your laptop protected. The second compartment has mesh pocket organizers and a keychain hook. Top pocket for easy access and a hidden pocket in the back keeps your valuables safe. A sturdy webbing strap on the back makes it attachable on a luggage trolley. Reflective details makes you visible in the dark.

Dimensions and volume: 45x31x20cm - 28L

Quality:

100% 150D polyester with PU backing and PU coating.









#### 2.0 Cooler Backpack 040243

Perfect pack if you need to keep your drinks or food cold. Two larger compartments one well insulated that works as a cooler and one regular with mesh pocket organizers and a