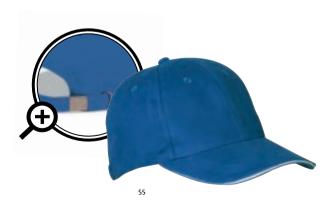

## BASIC RIGHT FOR ALL

Clique Basic is the core of what Clique stands for – good quality garments, a wide assortment and lots of colours for a very good price. Many of them comes in both ladies, men's and junior sizes, with lots of space to present your brand on as clearly as possible.

# CLASSIC

Clique Classic is a natural choice for you who demands more of your clothes. We are making them in top quality with good fitting and a wide variation of colours and sizes for both ladies and men and we always keep them on stock for a faster delivery.

# **PREMIUM**

HIGHEST STANDARD

With top quality, decorative details and special treated materials our Clique Premium is top of the clothes chain within Clique to lift your brand.