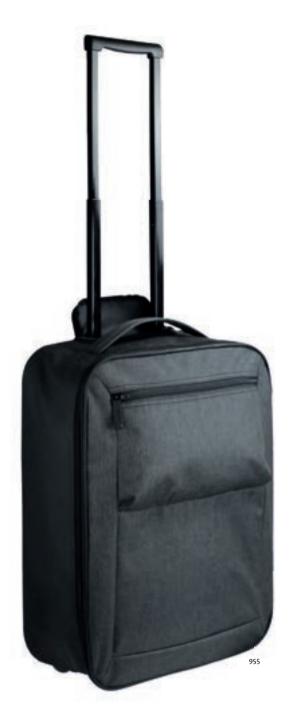

top, bottom and sides are PU-coated for extra durability. Comes with stylish carrying handles. Shoulder strap with metal matt silver clips that add further to the quality of this bag. Dimensions and volume 39x31x9cm - 8L

Quality:

300D Polyester/TPE backing - 2nd fabric- PU coating Lining: 100% Polyester . SBS zippers. Accessories; Metal matt silver





#### Prestige Dufflebag 040312

This stylish designed duffle features a large compartment and a front pocket both SBS zipped. The top, bottom and sides are PU-coated for extra durability. Comes with stylish carrying handles. Shoulder strap with metal matt silver clips that add further to the quality of this bag. Dimensions and volume 50x27x23cm - 28L

Quality:

300D Polyester/TPE backing - 2nd fabric- PU coating Lining: 100% Polyester.







#### **Prestige Trolley** 040314

Suitable as carry-on luggage according to IATA this is the perfect trolley for your travels.

This stylish designed trolley features one large SBS zipped compartment that's lined and has straps to keep your belongings in one place while on the move. Another feature is a large zipped pocket on the inside. A generous outside SBS zipped front pocket for quick access items. Two wheels and a stand solution makes it light and maneuverable. The telescopic handle can be hidden in a zipped compartment for protection. The top, bottom and sides are PU-coated for extra durability. Comes with a stylish fabric lined carrying handle. When not in use it can be collapsed to save storage space. Weight 1,8 kg Dimensions and volume including wheels and handle 35x54x19cm