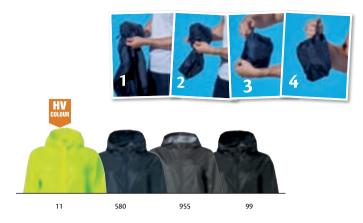

## Hardy Reflective 020964

Modern windbreaker with hood and decorative zippers in metallic look. Mesh lining inside. Contrast tape around hood and bottom hem at sleeves. Reflective index: 250.

Quality: 100% polyester with transparent coating.

Size:

REFLECTIVE INDEX: 50

## Hardy 020961

Modern windbreaker with hood and decorative zippers in metallic look. Mesh lining inside. Contrast tape around hood and bottom hem at sleeves.

Quality: 100% polyester with transparent coating.

Size: XS-3XL