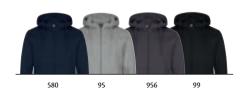

## Classic Hoody 021041 Classic Hoody Women 021042

Hooded sweatshirt with kangaroo pocket with practical solution for cellphone. Contrast mesh lining in hood. Double face draw string. Stretch rib in sleeve and body ending. Flatlocks seams in tone-in-tone.

**Quality:** 80% cotton, 20% polyester (blue melange [565], anthracite

melange [955] 60% cotton, 40% polyester. Grey melange [95]

85% cotton 15% viscose)

Weight: 300 g/m<sup>2</sup>

Size: XS-3XL (35, 55: XS-4XL) (580, 95, 955, 99: XS-5XL)

Size Ladies: XS/34–XXL/44