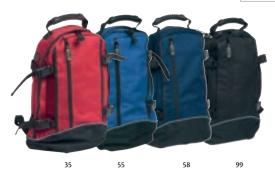

#### Roll-Up Backpack 040220

Modern backpack with roll up function to increase volume when needed. Separate storage for 15" computer or tablet. Safety pocket in the back and hidden pocket in the bottom and two pockets on the sides. TPU zipper, reflective zip pullers and key hook inside.  $29x42x15cm \approx 18 \text{ I}$ 

Quality:

Main: 300D polyester, Lining: 210D polyester PU backing, Bottom: 1680D polyester.

#### City Backpack 040224

Backpack with lots of organization possibilites. One big main compartment, one separate compartment for computer up to 15" or a tablet and with mesh pockets. One front compartment with organzier, pocket with zip puller in the back for extra safety while carrying and another hidden pocket in the bottom. TPU zipper and reflective zip pullers and key hook inside. 34,5x47x15,5cm  $\approx 25\ \text{I}$ 

#### Street Backpack 040223

Keep your essentionals secure with this light street backpack. One large main zip compartment, with light padded computer storage and key hook. Zip pocket at front and mesh pockets on both sides for small things you need to access easy. A pocket in the back where you can store things for extra safety while carrying it. TPU zippers and reflective zip pullers. 29,5x45,5x12cm ≈ 16 l