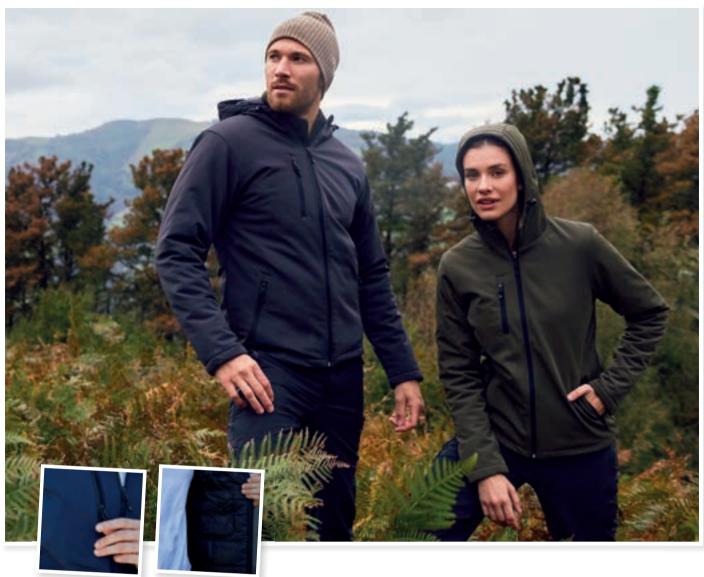

## Classic Softshell Jacket 0200910 Classic Softshell Jacket Women 0200915

Our 3 layer softshell jacket with recycled polyester. Tone-in-tone reversed zipper on center front and 3 exterior pockets. 2 interior pockets. Elastic tape on bottom hem and sleeves. WP 3000 / MVP 1000

96% Recycled Polyester, 4% spandex. Quality:

280 g/m<sup>2</sup> Weight:

Size: XS - 3XL (00, 35, 55: XS-4XL) (580, 99: XS-5XL) Size Ladies: XS/34-XXL/44 (580, 99: XS/34-3XL/46)