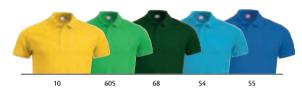

#### Manhattan 028250 Manhattan Women 028251

Poloshirt with rib at bottom sleeve and 2 jaquard knitted stripes at collar. 3 tone-intone buttons at placket.

Quality: 65% polyester, 35% cotton (visibility yellow, visibility orange

[11/170] 80% polyester, 20% cotton, grey melange [95] 85% cotton, 15% viscose [955] 60% cotton, 40% polyester).

Weight: 200 g/m<sup>2</sup>

XS-3XL (00, 35, 55, 580, 95, 99: XS-5XL) Size:

Size Ladies: XS/34-XXL/44 (00, 35, 55, 580, 95, 99 XS/34-3XL/46)