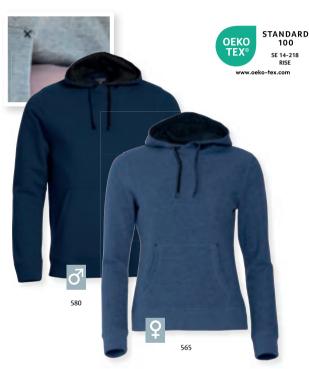

## Classic Hoody 021041 Classic Hoody Women 021042

Hooded sweatshirt with kangaroo pocket with practical solution for cellphone. Contrast mesh lining in hood. Double face draw string. Stretch rib in sleeve and body ending. Flatlocks seams in tone-in-tone.

**Quality:** 80% cotton, 20% polyester (blue melange [565], anthracite

melange [955] 60% cotton, 40% polyester. Grey melange [95]

85% cotton 15% viscose)

Weight: 300 g/m<sup>2</sup>

Size: XS-3XL (35, 55: XS-4XL) (580, 95, 955, 99: XS-5XL)

Size Ladies: XS/34–XXL/44