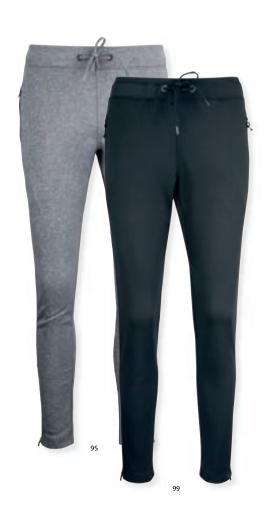

#### **Premium OC Pants** 021008 **Premium OC Pants Women 021009**

Our finest sweatpants in an organic cotton and recycled polyester blend. One back pocket with YKK zipper. Slightly wider cuffs at the waist and in the leg end gives both a nice feel and a contemporary look. Waist drawstring with metal endings. CVC French Terry, rib at leg end. Elastic rib 1 x 1.

Quality: 85% Organic Cotton / 15% Polyester

Weight: 300 g/m<sup>2</sup> Size: XS-3XL XS/34-XXL/44 Size Ladies: