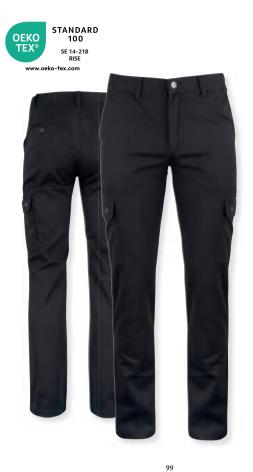

# Cargo Pocket 022042

Unisex cargo pants in twill with straight legs, pockets on legs and two pockets back with button.

Quality: 100% cotton Weight: 275 g/m<sup>2</sup> XS-5XL Size:

## Cargo Pocket Stretch 022045

A modern straight leg take on cargo pocket pants. Suited for both leisure and work. These unisex pants feature 2 side cargo pockets with lids and velcro with 1 additional hidden zipped pocket. 2 traditional side pockets and 2 back pockets with lids and velcro. Elastic waist and softener treated for smooth and optimal wearing comfort.

Quality: 98% cotton, 2% elastane

Weight: 275 g/m<sup>2</sup> Size: XS-5XL