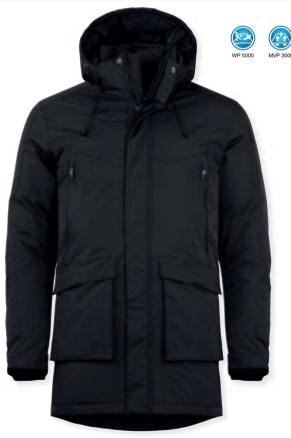

and inner pocket with zip. Quilted inside and drawstring in hem. Adjustable cuffs and earphone solutions. Has an embroidery zip.

100% nylon; full dull taslon; 70D\*320D + PU transperant Quality:

coating. WP 5000/MVP 3000.

Size: XS-3XL









## ♀ Lindy 020985

A padded ladies parka. Removable and adjustable hood lined with a soft teddy fabric. Chest pocket with zip and two front pockets with magnets. Two inner zipped pockets and two inner mesh pockets. Quilted inside and drawstring in waist and hem. Velcro adjustable cuffs with inner 2x2 rib cuff in sleeve. Includes a smart earphone solution and an embroidery zip. This style fits perfect together with Creston or Eskie.

Quality: 100% Nylon; full dull taslon; 70D\*320D + PU transperant

coating. WP 5000/MVP 3000

XS/34-XXL/44 Size:









## **Eskie** 020996

An unisex heavy padded expedition style parka. Removable and adjustable hood. Pre-curved sleeves for ease of movement. Four outer pockets with waterproof zippers and two external pockets with magnets. One hidden safety pocket with a smart earphone solution on the inside of the placket. Two inner zipped pockets and two inner mesh pockets. Drawstring in waist and hem. Velcro adjustable cuffs with inner 2x2 rib cuff in sleeve. Includes an embroidery zip.

100% Nylon; full dull taslon; 70D\*320D + PU transperant Quality:

coating. WP 5000/MVP 3000

Size: XS-3XL





# Kingslake 020970 Kingslake Women 020972

A wind and waterproof padded jacket. 4 exterior pockets with zippers, 1 interior pocket with zipper and 2 interior mesh pockets. Detachable hood and hidden cuffs