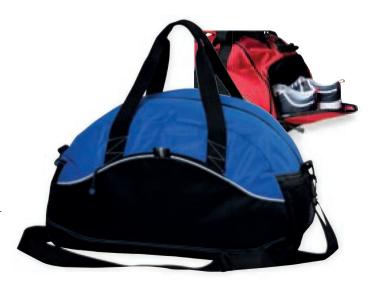

Quality: Shell fabric in PVC tarpaulin, bottom and sides in polyester.

#### 2-in-1 bag 75 L 040236

Duffel bag in an innovative modern design. A backpack and bag combined into one. Sporty bag with water repellent function. Removable and adjustable straps. Spacious inside compartment. Bottom and middle part of bag in Polyester perfect to print your logo. Shoe bag and inner pocket at inside. L66cm, W38cm  $\approx 75\ \text{I}$ 