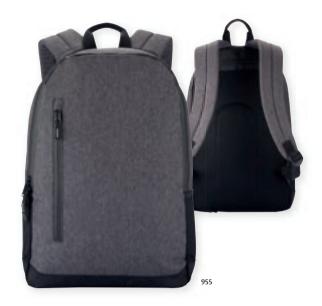

#### City Backpack 040224

Backpack with lots of organization possibilites. One big main compartment, one separate compartment for computer up to 15" or a tablet and with mesh pockets. One front compartment with organzier, pocket with zip puller in the back for extra safety while carrying and another hidden pocket in the bottom. TPU zipper and reflective zip pullers and key hook inside. 34,5x47x15,5cm  $\approx 25\ \text{I}$ 