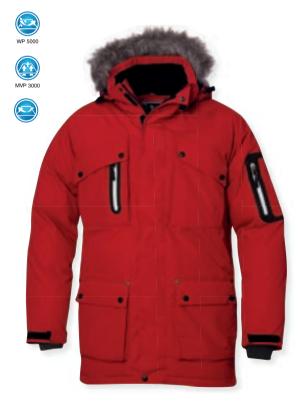

# **Sanders** 010177 **Sparta** 010179

Padded softshell jacket with detachable hood and snow lock. Pre-curved sleeves, hidden cuff at bottom sleeves. Inner pocket with cord loop and reflecting piping at sleeves.

Quality: Shell in 100% polyester with PU film. Lining in 100% polyester.

Padding 100% polyester. WP 5000/MVP 5000.

Size: S-XXL (99: S-4XL)

S/36-XL/42(99: S/36-3XL/46) Size Ladies: