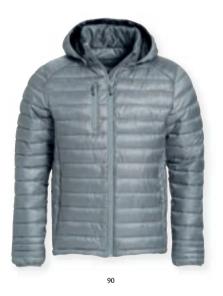

## **Basic Micro Fleece Jacket** 023914 **Basic Micro Fleece Jacket Women 023915**

Micro fleece with 2 side pockets with zippers and 2 inner pockets. SBS zippers. Elastic tape in bottom sleeve and body. A great match to our softshell products.

Quality: 100% polyester, antipilling micro fleece

Weight: 190 g/m<sup>2</sup>

Size: XS-3XL (35, 55, 580, 99: XS-4XL)

Size Ladies: XS/34-XXL/44