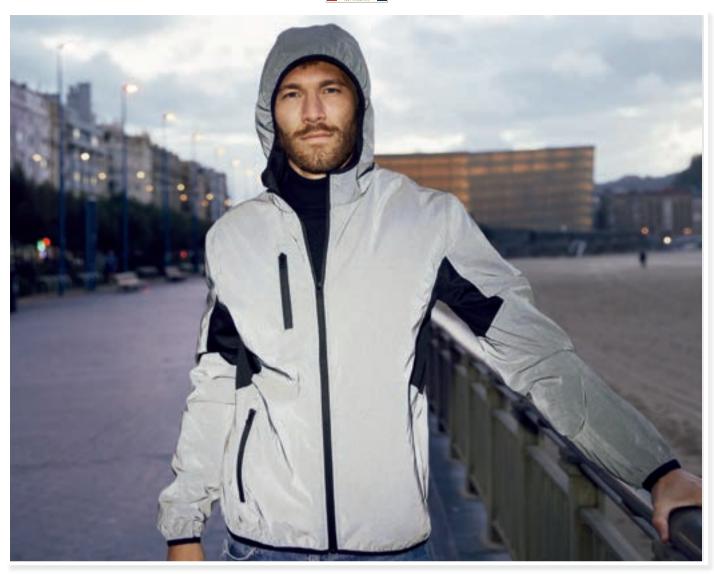

## Classic Shell Jacket 0200923 Classic Shell Jacket Women 0200924

Highly functional and detailed shell jacket made from 100% recycled polyester. All exterior zippers are waterproof. 2 exterior pockets with zippers and 2 interior pockets. Roll up hood with drawstring, adjustable Velcro cuffs and drawstring at the bottom. Taped seams. WP 3000 / MVP 800

Quality: 100% Recycled Polyester, laminated with tricot.

Weight: 125 g/m<sup>2</sup> XS - 4XL Size: XS/34 - XXL/44 Size Ladies: