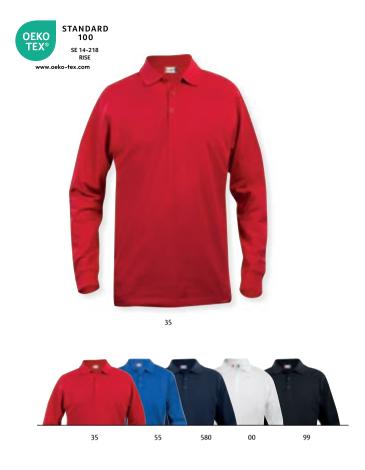

#### Basic-T L/S 029033 Basic-T L/S Women 029034

Our long sleeved T-shirt in a closer fit, neck tape at back, elastane in neck rib. Men's is round knitted and ladies has side seams.

Quality: 100% cotton (grey mélange [95] 85% cotton, 15% viscose).

Weight: Size: XS-4XL XS/34-XXL/44 Size Ladies: