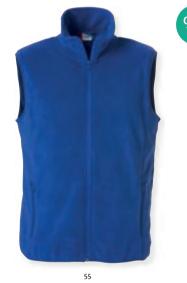

#### Basic Polar Fleece Vest 023902

Unisex polar fleece vest. 2 side pockets with zippers and 2 inner pockets. SBS zippers. Good to match with the Polar Fleece Jacket and the Basic Softshell program.

Quality: 100% polyester, antipilling polar fleece.