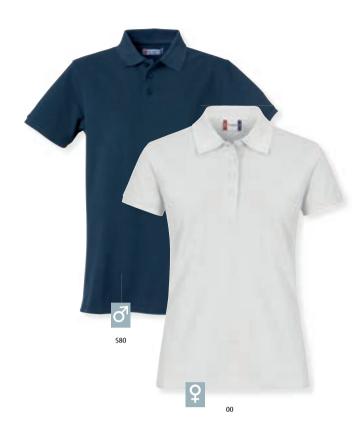

#### Basic Polo 028230 Basic Polo Women 028231

Basic polo for everyday use with a great fit. Slits in the side and 3 tone in tone buttons. Ladies model has 4 tone in tone buttons.

Quality: 100% cotton (grey melange [95] 85% cotton, 15% viscose.

Anthracite melange [955] 60% cotton, 40 % polyester).

Weight: 190 g/m<sup>2</sup> Size: XS-4XL Size Ladies: XS/34-XXL/44