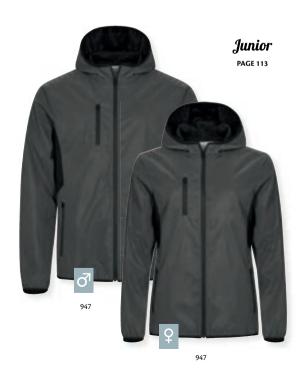

in metal, tapered seams.

Quality: 100% polyester with poly urethane WP 8000

Weight: 136 g/m<sup>2</sup> Size: XS/S - 3XL/4XL



REFLECTIVE INDEX: 250

## Hardy Reflective 020964

Modern windbreaker with hood and decorative zippers in metallic look. Mesh lining inside. Contrast tape around hood and bottom hem at sleeves. Reflective index: 250.

Quality: 100% polyester with transparent coating.

Size:









REFLECTIVE INDEX: 50

## Willmar 0200964 Willmar Women 0200965

Functional reflective windbreaker with hood. Bird eye lining in hood and armpit for increased comfort and breathability. 3 exterior pockets with zippers and 2 interior pockets. Contrast tape around hood, bottom hem and sleeves.

Quality: 100% Polyester Weight: 135 g/m<sup>2</sup> XS-3XL Size: Size Ladies: XS/34-XXL/44











### **Webster** 020936

A nice Sporty and waterproof unisex jacket. Taped seams, 2 front pocket with zippers. Velcro adjustment in sleeve ending. Adjustable hood and ample areas for printing.

Quality: 100%polyester, TPU, WP 3000.

Size: XS-3XL



## Hardy 020961

Modern windbreaker with hood and decorative zippers in metallic look. Mesh lining inside. Contrast tape around hood and bottom hem at sleeves.

Quality: 100% polyester with transparent coating.

Size: XS-3XL







### Key West 020956

Modern unisex jacket with 2 front pockets with zipper and 1 inner pocket also with zipper. White contrast stripes in neck. Printers zippers in the lining.

Quality: 100% Nylon Taslan 196T. PU coating. Mesh lining. WP 3000/

MVP 3000

XS-3XL Size:



56







## Classic Shell Jacket 02009