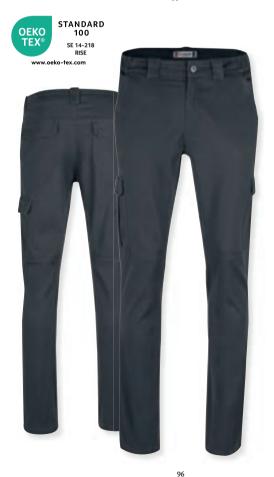

# Cargo Pocket 022042

Unisex cargo pants in twill with straight legs, pockets on legs and two pockets back with button.

Quality: 100% cotton Weight: 275 g/m<sup>2</sup> XS-5XL Size:

## Cargo Pocket Stretch 022045

A modern straight leg take on cargo pocket pants. Suited for both leisure and work. These unisex pants feature 2 side cargo pockets with lids and velcro with 1 additional hidden zipped pocket. 2 traditional side pockets and 2 back pockets with lids and velcro. Elastic waist and softener treated for smooth and optimal wearing comfort.

Quality: 98% cotton, 2% elastane

Weight: 275 g/m<sup>2</sup> Size: XS-5XL