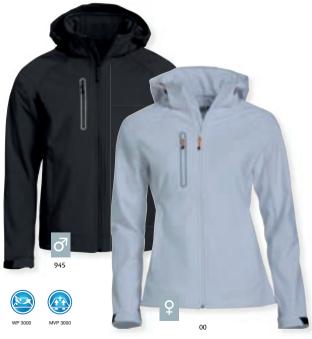

## Classic Softshell Jacket 0200910 Classic Softshell Jacket Women 0200915

Our 3 layer softshell jacket with recycled polyester. Tone-in-tone reversed zipper on center front and 3 exterior pockets. 2 interior pockets. Elastic tape on bottom hem and sleeves. WP 3000 / MVP 1000

96% Recycled Polyester, 4% spandex. Quality:

280 g/m<sup>2</sup> Weight:

Size: XS - 3XL (00, 35, 55: XS-4XL) (580, 99: XS-5XL) Size Ladies: XS/34-XXL/44 (580, 99: XS/34-3XL/46)