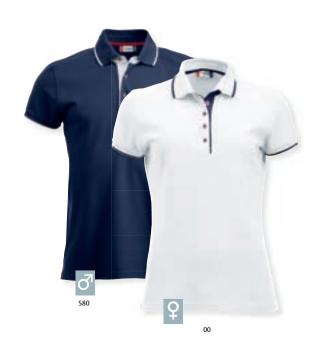

#### ♂ Lincoln 028204

Classic polo piqué shirt. Three button placket.

Quality: 100% combed cotton (grey melange [95] in 85% cotton, 15%

Weight: 190 g/m<sup>2</sup> Size: XS-6XL

#### ♂ Classic Lincoln S/S 028244 ♀ Classic Marion S/S 028246

Our classic polo in new modern fit. 3 tone-in-tone buttons at placket. Rib at collar and bottom sleeve.

100% cotton (ash [92] 99% cotton, 1% viscose, grey melange Quality:

[95] 85% cotton, 15% viscose, anthracite melange [955] 60%

cotton, 40% polyester).

Weight: 200 g/m<sup>2</sup>

Size: XS-3XL (00, 35, 55, 580, 95, 99: XS-5XL)

Size Ladies: XS/34-XXL/44