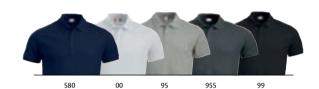

#### Manhattan 028250 Manhattan Women 028251

Poloshirt with rib at bottom sleeve and 2 jaquard knitted stripes at collar. 3 tone-intone buttons at placket.

Quality: 65% polyester, 35% cotton (visibility yellow, visibility orange

[11/170] 80% polyester, 20% cotton, grey melange [95] 85% cotton, 15% viscose [955] 60% cotton, 40% polyester).

Weight: 200 g/m<sup>2</sup>

XS-3XL (00, 35, 55, 580, 95, 99: XS-5XL) Size:

Size Ladies: XS/34-XXL/44 (00, 35, 55, 580, 95, 99 XS/34-3XL/46)