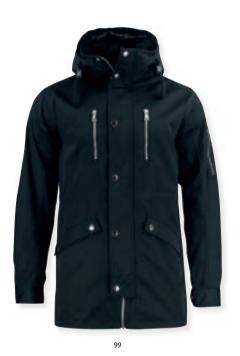

### **Stafford** 020901

Unisex trekking jacket in a modern fit and added details. SBS waterproof zippers at chest and at side pockets, one inner pocket with zip, taped seams and mesh lining. Drawstring in the back for better fit and agility. Has pit zippers for easy venting.

Quality: 92%polyester 8% spandex TPU, WP 5000/MVP 3000.

Size: XS-3XL

Modern shell jacket with function and added details. SBS waterproof zipper at chest and side pockets. Inner pocket with zip, adjusted for easy access for applying print/ embroidery. Taped seams and pit zippers for easy venting. Hood with drawstring, adjustable cuffs and drawstring in the bottom.