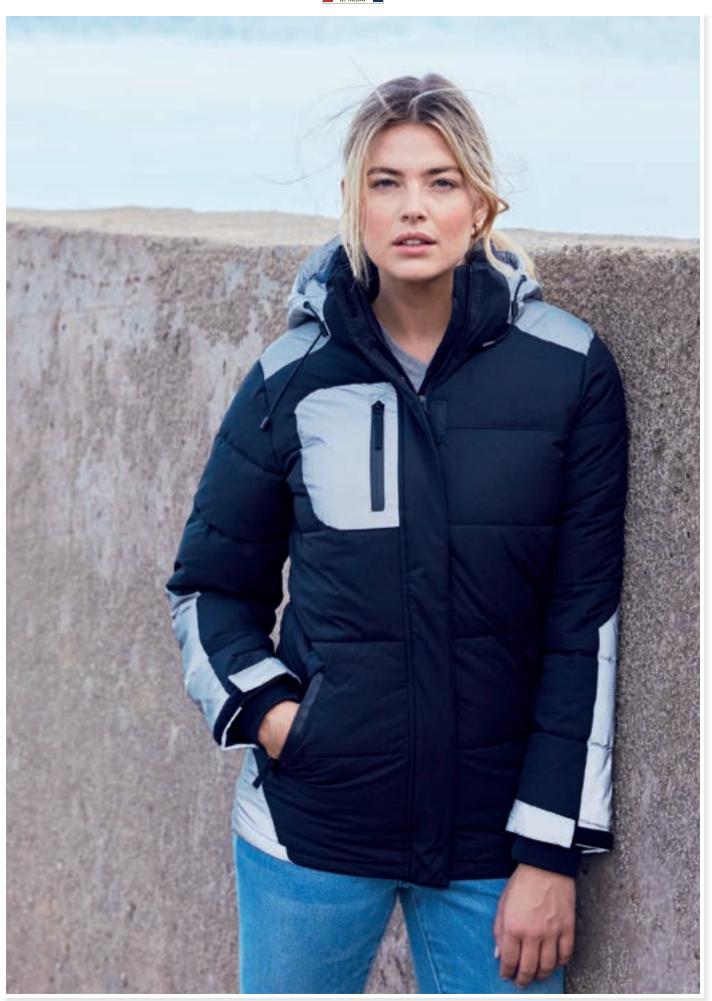

## Colorado 020931 Colorado Women 020932

A warm padded winter jacket. Waterproof SBS zipper on chest and front pockets. Removable and adjustable hood. It has 2 large Mesh inner pocket. Drawstring in hem and ladies drawstring in waist. Inner 2x2 rib cuff in sleeve. Has an embroidery zip.

Quality: Main fabric 100% polyester; 50D rib-stop +TPU film; Shoulder

fabric: 100% polyester +TPU coating 50D\*50D. WP 5000/MVP

3000.

XS-3XL Size: Size Ladies: XS/34-XXL/44