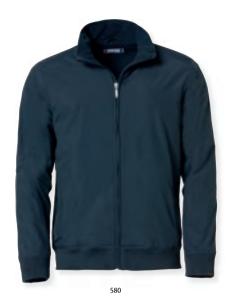

## **Basic Micro Fleece Jacket** 023914 **Basic Micro Fleece Jacket Women 023915**

Micro fleece with 2 side pockets with zippers and 2 inner pockets. SBS zippers. Elastic tape in bottom sleeve and body. A great match to our softshell products.

Quality: 100% polyester, antipilling micro fleece

Weight: 190 g/m<sup>2</sup>

Size: XS-3XL (35, 55, 580, 99: XS-4XL)

Size Ladies: XS/34-XXL/44