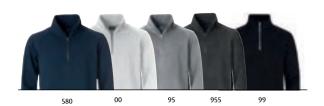

#### Classic Half Zip 021043

Unisex ½ zip sweatshirt with flatlock seams tone in tone. 2x2 rib. Hidden side pocket with zipper and earphone solution.

Quality: 80% cotton, 20% polyester, anthracite melange [955] 60%

cotton, 40% polyester. Grey melange [95] 85% cotton 15%

viscose)

300 g/m<sup>2</sup> Weight:

Size: XS-5XL (00: XS-4XL)