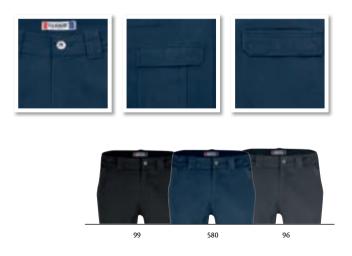

# Cargo Pocket 022042

Unisex cargo pants in twill with straight legs, pockets on legs and two pockets back with button.

Quality: 100% cotton Weight: 275 g/m<sup>2</sup> XS-5XL Size:

## Cargo Pocket Stretch 022045

A modern straight leg take on cargo pocket pants. Suited for both leisure and work. These unisex pants feature 2 side cargo pockets with lids and velcro with 1 additional hidden zipped pocket. 2 traditional side pockets and 2 back pockets with lids and velcro. Elastic waist and softener treated for smooth and optimal wearing comfort.

Quality: 98% cotton, 2% elastane

Weight: 275 g/m<sup>2</sup> Size: XS-5XL