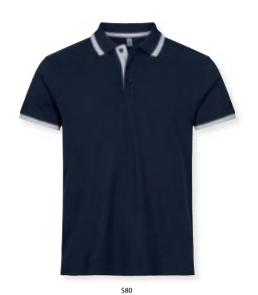

#### Basic Polo 028230 Basic Polo Women 028231

Basic polo for everyday use with a great fit. Slits in the side and 3 tone in tone buttons. Ladies model has 4 tone in tone buttons.

Quality: 100% cotton (grey melange [95] 85% cotton, 15% viscose.

Anthracite melange [955] 60% cotton, 40 % polyester).

Weight: 190 g/m<sup>2</sup> Size: XS-4XL Size Ladies: XS/34-XXL/44