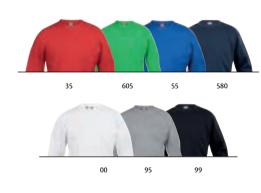

### **Basic-T** 029030 Basic-T Women 029031

T-shirt in a closer fit, neck tape at back, elastane in neck rib. Men's is round knitted and ladies has side seams.

Quality: 100% cotton (ash [92] 99% cotton, 1% viscose, grey melange

[95] 85% cotton, 15% viscose, anthracite melange [955] 60%

cotton, 40 % polyester).

Weight: 145 g/m<sup>2</sup> XS-4XL Size: XS/34-XXL/44 Size Ladies: