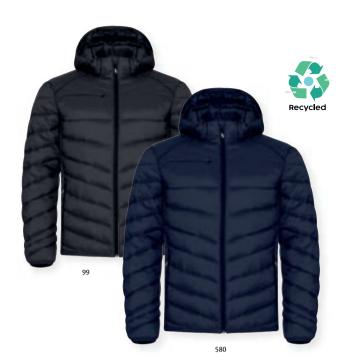

## Colorado 020931 Colorado Women 020932

A warm padded winter jacket. Waterproof SBS zipper on chest and front pockets. Removable and adjustable hood. It has 2 large Mesh inner pocket. Drawstring in hem and ladies drawstring in waist. Inner 2x2 rib cuff in sleeve. Has an embroidery zip.

Quality: Main fabric 100% polyester; 50D rib-stop +TPU film; Shoulder

fabric: 100% polyester +TPU coating 50D\*50D. WP 5000/MVP

3000.

XS-3XL Size: Size Ladies: XS/34-XXL/44