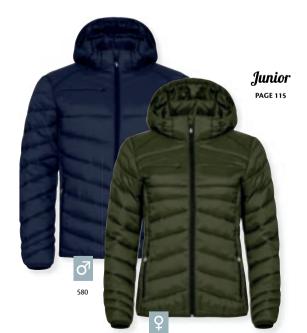

# Padded Hoody Softshell 020952 Padded Hoody Softshell Women 020953

A clean cut padded softshell jacket with hood. Three outer pockets with reversed SBS zippers and one inner pocket. An easy removable label for rebranding. Includes black lining and an embroidery zip.

Quality: 85% polyester 15% spandex laminated with 100% polyester

fleece. WP 5000

Weight: 315 g/m<sup>2</sup> Size: XS-4XL Size Ladies: XS/34-XXL/44