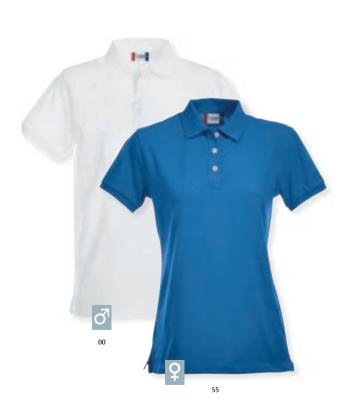

#### ♂ Lincoln 028204

Classic polo piqué shirt. Three button placket.

Quality: 100% combed cotton (grey melange [95] in 85% cotton, 15%

Weight: 190 g/m<sup>2</sup> Size: XS-6XL

#### ♂ Classic Lincoln S/S 028244 ♀ Classic Marion S/S 028246

Our classic polo in new modern fit. 3 tone-in-tone buttons at placket. Rib at collar and bottom sleeve.

100% cotton (ash [92] 99% cotton, 1% viscose, grey melange Quality:

[95] 85% cotton, 15% viscose, anthracite melange [955] 60%

cotton, 40% polyester).

Weight: 200 g/m<sup>2</sup>

Size: XS-3XL (00, 35, 55, 580, 95, 99: XS-5XL)

Size Ladies: XS/34-XXL/44