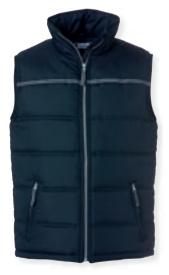

## Padded Softshell Vest 020958 Padded Softshell Vest Women 020959

A clean cut padded softshell vest. Three outer pockets with reversed SBS zippers and one inner pocket. An easy removable label for rebranding. Includes black lining and an embroidery zip.

Quality: 85% polyester 15% spandex laminated with 100% polyester

fleece. WP 5000 Weight: 315 g/m<sup>2</sup>

Size: XS-4XI Size Ladies: XS/34-XXL/44