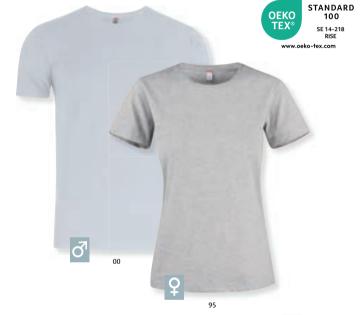

### **Basic-T** 029030 Basic-T Women 029031

T-shirt in a closer fit, neck tape at back, elastane in neck rib. Men's is round knitted and ladies has side seams.

Quality: 100% cotton (ash [92] 99% cotton, 1% viscose, grey melange

[95] 85% cotton, 15% viscose, anthracite melange [955] 60%

cotton, 40 % polyester).

Weight: 145 g/m<sup>2</sup> XS-4XL Size: XS/34-XXL/44 Size Ladies: