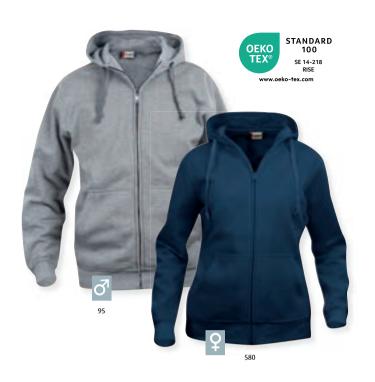

## Classic Hoody 021041 Classic Hoody Women 021042

Hooded sweatshirt with kangaroo pocket with practical solution for cellphone. Contrast mesh lining in hood. Double face draw string. Stretch rib in sleeve and body ending. Flatlocks seams in tone-in-tone.

**Quality:** 80% cotton, 20% polyester (blue melange [565], anthracite

melange [955] 60% cotton, 40% polyester. Grey melange [95]

85% cotton 15% viscose)

Weight: 300 g/m<sup>2</sup>

Size: XS-3XL (35, 55: XS-4XL) (580, 95, 955, 99: XS-5XL)

Size Ladies: XS/34–XXL/44

## Classic Hoody Full Zip 021044 Classic Hoody Full Zip Women 021045

Full zip hood jacket. 2 side pockets with zippers and 2 inner pockets. Contrast mesh lining in hood. Double face draw string. Stretch rib in sleeve and body ending. Flatlock seams in tone-in-tone. Ear phone solution.

**Quality:** 80% cotton, 20% polyester (blue melange [565], anthracite

melange [955] 60% cotton, 40% polyester. Grey melange [95]

85% cotton 15% viscose)

Weight: 300 g/m<sup>2</sup>

**Size:** XS-3XL (35, 55: XS-4XL) (580, 95, 955, 99: XS-5XL)