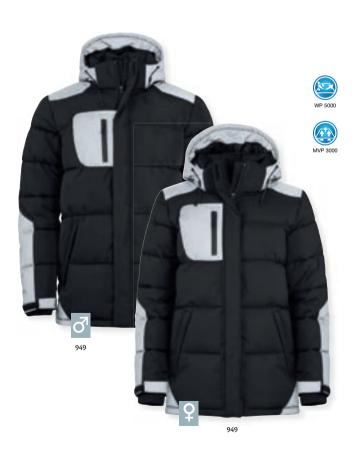

## Milford Jacket 020927 Milford Jacket Women 020928

A modern 3 layer softshell with 2 side pockets and reflective printing around chest pocket. 2 inner pockets. Detachable hood. Adjustable cuffs and drawstring in the bottom. TPU Membrane + Fleece.

Shell 96% polyester, 4% spandex. Lining 100% polyester. WP Quality:

3000/MVP 3000

Weight: 280 g/m<sup>2</sup>

XS-3XL (580, 99: XS-4XL) Size: Size Ladies: S/36-XXL/44 (580, 99: S/36-3XL/46)