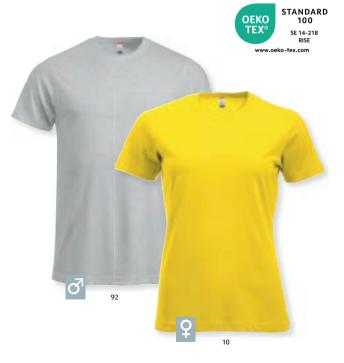

### **Basic-T** 029030 Basic-T Women 029031

T-shirt in a closer fit, neck tape at back, elastane in neck rib. Men's is round knitted and ladies has side seams.

Quality: 100% cotton (ash [92] 99% cotton, 1% viscose, grey melange

[95] 85% cotton, 15% viscose, anthracite melange [955] 60%

cotton, 40 % polyester).

Weight: 145 g/m<sup>2</sup> XS-4XL Size: XS/34-XXL/44 Size Ladies: