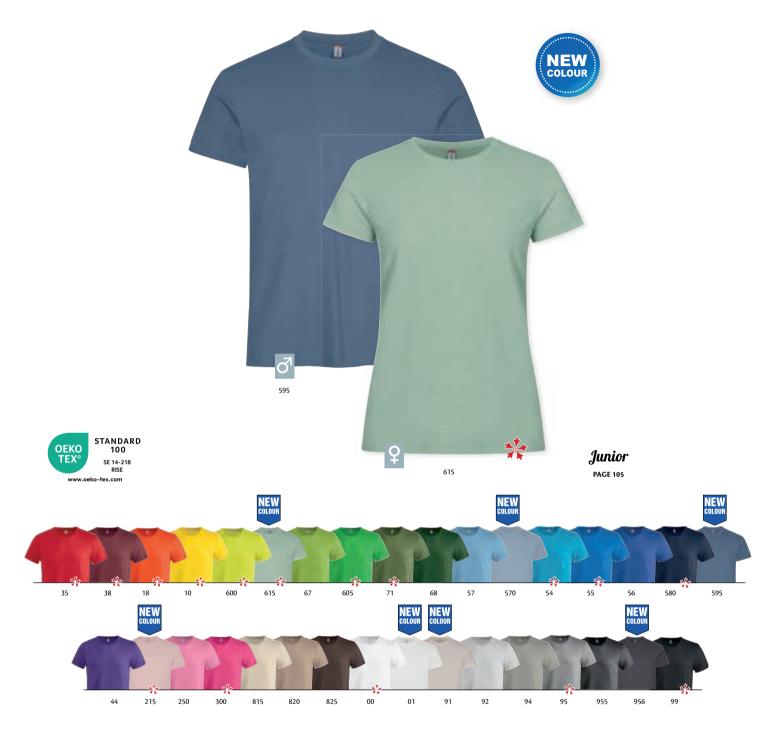

### **Basic-T** 029030 Basic-T Women 029031

T-shirt in a closer fit, neck tape at back, elastane in neck rib. Men's is round knitted and ladies has side seams.

Quality: 100% cotton (ash [92] 99% cotton, 1% viscose, grey melange

[95] 85% cotton, 15% viscose, anthracite melange [955] 60%

cotton, 40 % polyester).

Weight: 145 g/m<sup>2</sup> XS-4XL Size: XS/34-XXL/44 Size Ladies: