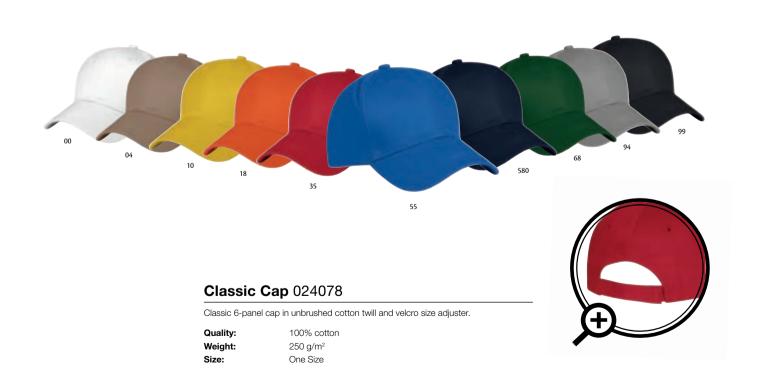

ag when opened. Dimensions and volume: 25x19x10 - 5L

Quality:

Shantung Pongee 100% polyester with PU backing and PU coating







#### **2.0 Tote Bag** 040247

Stylish Computer tote bag. One large zipped compartment with a padded sleeve to keep your laptop protected. Two Large zipped pockets on the outside. Its carried with two handles or a detachable shoulder strap with a shoulder pad that has a business card slit. A nicely integrated strap on the back makes it attachable on a luggage trolley. Dimensions and volume: 38x33x14,5cm -18L

Quality:

Shantung Pongee 100% polyester with PU backing and PU coating









#### **Davis** 024035

6 panel cap with contrast colour sandwich piping. Metal buckle size adjuster.

Quality: 100% cotton twill. Weight: 260 g/m<sup>2</sup> Size: one size







#### Street Cap 024079

Street style 6-panel cap with a flat visor. Unbrushed cotton twill and a snap closure size adjuster.

Quality: 100% Polyester Weight: 250 g/m<sup>2</sup> Size: One Size







#### Melange Cap 024066

6 panel cap with contemporary mélange fabric. Has velcro strap in the back for size adjustment.

Quality: 100% Polyester Weight: 210 g/m<sup>2</sup> Size: one size

#### Flexifit Cap 024067

6 panel stretch cotton twill cap with a wide elastic band for a perfect fit.

Quality: 97% Cotton 3% Elastane

Weight: 230 g/m<sup>2</sup>

Size: S/M 57cm L/XL 59cm



#### Reflective Cap 024068

6 panel cap in reflective fabric covered with black mesh. Has velcro strap in the back for size adjustment.

Quality: 50% cotton, 50% Polyester, mesh 100% polyester

Weight: 320 g/m<