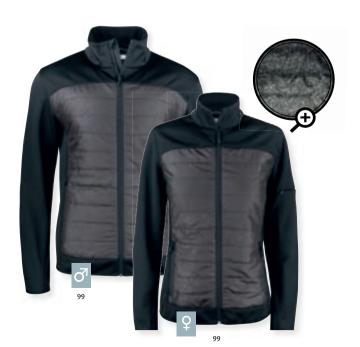

## **Haines** 023946 Haines Women 023947

A warm, easy-wearing knitted fleece jacket with sections of softshell. Three zipped outer pockets and two large inner pockets. Elastic inner cuffs with thumb holes and a fold away reflective band. Hanger in neck and an easy removable label for rebranding.

Quality: Shell one: polyester fleece. Shell two: softshell 96% polyester

4%spandex

280 g/m<sup>2</sup> Weight: Size: XS-3XL Size Ladies: 34/XS-44/XXL

www.oeko-tex.com