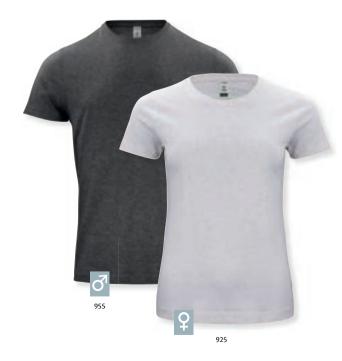

#### **Classic-T** 029320

T-shirt in the very best quality pre-shrunk combed cotton. Double 1x1 rib collar with spandex, taped neckline and shoulders with double stitching at collar and cuffs. Tubular construction for a more comfortable fit.

Quality: 100% pre-shrunk, combed cotton (grey melange [95] in 85%

cotton,15% viscose).

Weight: 155-160 g/m<sup>2</sup> Size: XS-6XL