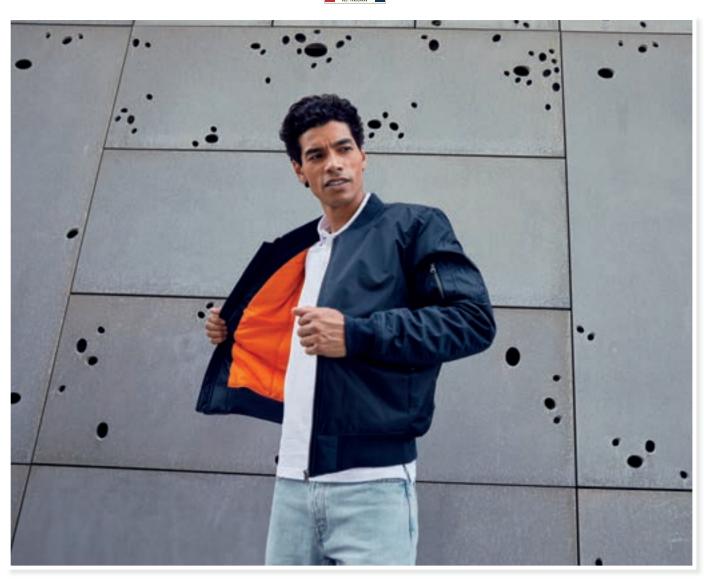

## **Bomber** 020955

Unisex jacket in bomber style. Side pockets with button and an arm pocket with zipper and extra storage outside of the pocket for pens. 1 inside pocket with zipper. AC coating and SBS zippers.

Quality: 100% polyester, 200D Oxford.

Size: XS-3XL

REFLECTIVE INDEX: 250