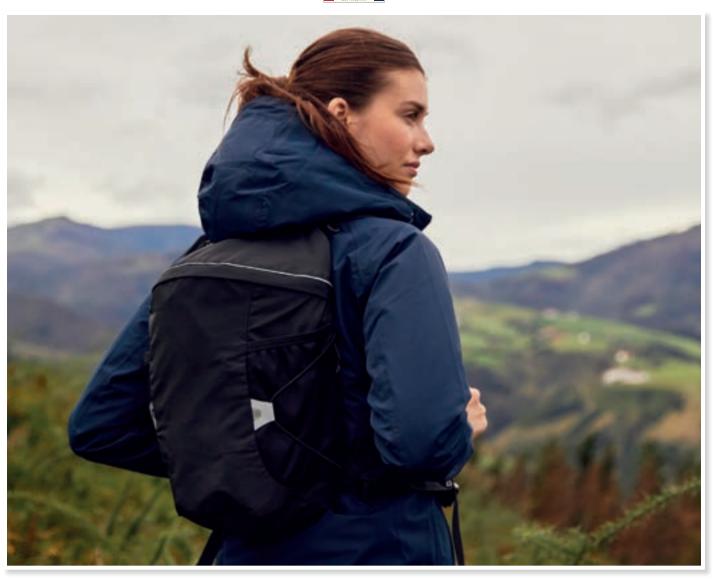

back keeps your valuables safe. A sturdy webbing strap on the back makes it attachable on a luggage trolley. Reflective details makes you visible in the dark.

Dimensions and volume: 45x31x20cm - 28L

Quality:

100% 150D polyester with PU backing and PU coating.









#### 2.0 Cooler Backpack 040243

Perfect pack if you need to keep your drinks or food cold. Two larger compartments one well insulated that works as a cooler and one regular with mesh pocket organizers and a keychain hook. Top pocket for easy access and a sturdy handle. Two big mesh pouches on the sides. Comes with a bottle opener attached to the main zipper. Reflective details makes you visible in the dark. Dimensions and volume: 43,5x31x17cm -23L

Quality:

Shantung Pongee 100% polyester with PU backing and PU

coating









### **2.0 Daypack** 040242

A light and flexible daypack for an active everyday life. Three larger compartments with an additional zipped mesh pocket. The third compartment is accessible through a hidden zipper under the shoulder straps. Two functional easy accesses pockets one on the top and one at the lower side. Two big mesh pouches on the sides with elastic straps and two smaller ones on the shoulder straps. The straps have a clever handle, a sternum strap and waist strap to keep the backpack in place even with bigger movements. Reflective details makes you visible in the dark. Dimensions and volume: 41x23x13cm - 12L

Quality:

100% 150D polyester with PU backing and PU coating.















#### 2.0 Combi Bag 040250

A bag that doubles as a backpack for a wide range of uses.