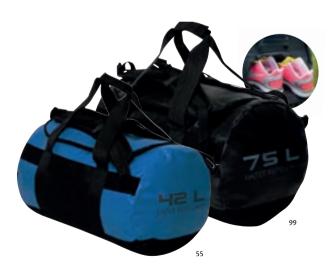

Quality: Shell fabric in PVC tarpaulin, bottom and sides in polyester.

#### 2-in-1 bag 75 L 040236

Duffel bag in an innovative modern design. A backpack and bag combined into one. Sporty bag with water repellent function. Removable and adjustable straps. Spacious inside compartment. Bottom and middle part of bag in Polyester perfect to print your logo. Shoe bag and inner pocket at inside. L66cm, W38cm  $\approx 75\ \text{I}$ 