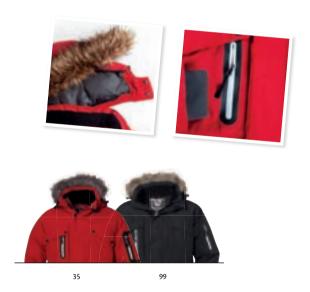

### **Malamute** 020997

A warm unisex expedition parka for bone-chilling weather. Ribbed inner cuffs, rubber buttons and big external pockets. Detachable hood with a removable faux fur trim.

Quality: Shell nylon Taslan 189 T with PU coating. Lining and padding

in 100% polyester. WP 5000/MVP 3000.

XXS-3XL Size: