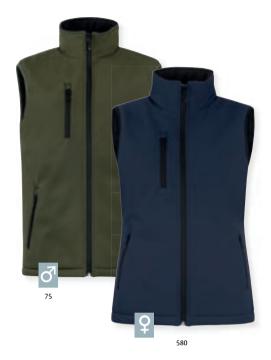

### Classic Softshell Vest 0200911 Classic Softshell Vest Women 0200916

Our 3 layer softshell vest with recycled polyester. Tone-in-tone reversed zipper on center front and 3 exterior pockets. 2 interior pockets. Elastic tape on bottom hem and arms. WP 3000 / MVP 1000

Quality: 96% Recycled Polyester, 4% spandex.

Weight: 280 g/m<sup>2</sup>

Size: XS - 3XL (00, 35, 55: XS-4XL) (580, 99: XS-5XL) Size Ladies: XS/34-XXL/44 (580, 99: XS/34 - 3XL/46)