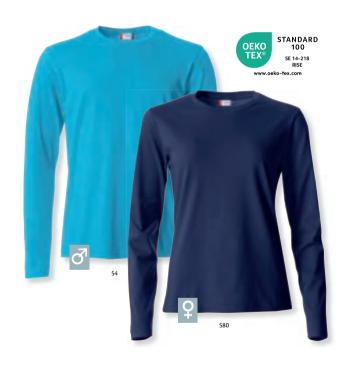

#### Basic-T L/S 029033 Basic-T L/S Women 029034

Our long sleeved T-shirt in a closer fit, neck tape at back, elastane in neck rib. Men's is round knitted and ladies has side seams.

Quality: 100% cotton (grey mélange [95] 85% cotton, 15% viscose).

Weight: Size: XS-4XL XS/34-XXL/44 Size Ladies: