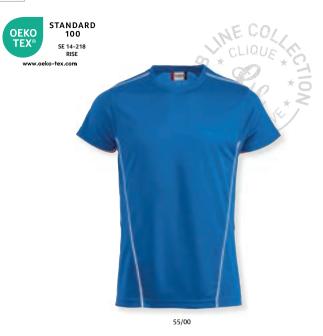

#### o Stretch-T 029344

Men's stretch-T, enzyme treatment for a soft and nice feeling.

Quality: 95% cotton 5% elastane.

Weight: 180 g/m<sup>2</sup> Size: S-XXL

STANDARD 100 SE 14-218 RISE

71