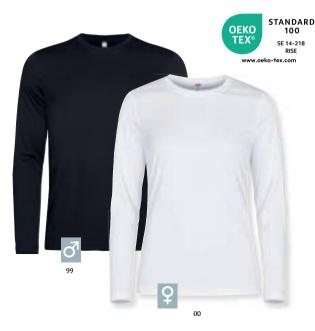

#### Basic-T L/S 029033 Basic-T L/S Women 029034

Our long sleeved T-shirt in a closer fit, neck tape at back, elastane in neck rib. Men's is round knitted and ladies has side seams.

Quality: 100% cotton (grey mélange [95] 85% cotton, 15% viscose).

Weight: Size: XS-4XL XS/34-XXL/44 Size Ladies: