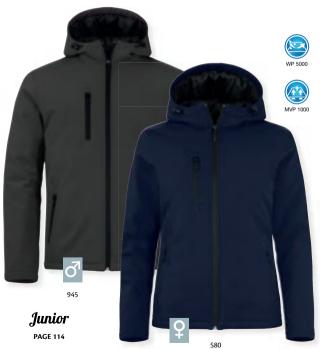

# Classic Softshell Hoody 0200912 Classic Softshell Hoody Women 0200917

Our 3 layer hooded softshell jacket with recycled polyester. Tone-in-tone reversed zipper on center front and 3 exterior pockets. 2 interior pockets. Detachable hood. Elastic tape on bottom hem and adjustable Velcro sleeves. WP 3000 / MVP 1000

Quality: 96% Recycled Polyester, 4% spandex.

280 g/m<sup>2</sup> Weight:

Size: XS-3XL (35, 55: XS-4XL) (580, 99: XS-5XL) Size Ladies: XS/34-XXL/44 (580, 99: XS/34-3XL/46)