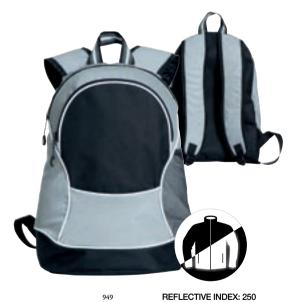

#### Basic Backpack 040161

Functional Sporty backpack with two colour contrast in non woven material. Adjustable straps and zipper at opening. Zipper pullers made plain, ideal to have your company logo on. 29x18x42cm ≈ 21L