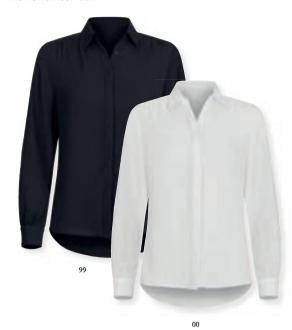

# Stretch Shirt L/S 027960 Stretch Shirt L/S Women 027961

A long sleeved button stretch shirt in a regular fit. Button adjustment at sleeve, men's comes with one chest pocket. Yoke in the back.

Quality: 97% cotton 3% spandex

Weight: 110gsm Size: XS-4XL Size Ladies: 34/XS-44/XXL

od Clark 027950 **Clare** 027955

> Long sleeve regulare fit shirt. Tone in tone buttons and taped seams inside. Treated with Easy Care.

Quality: 100% cotton Weight: 130 g/m<sup>2</sup> Size: XS-3XL Size Ladies: S/36-XXL/44