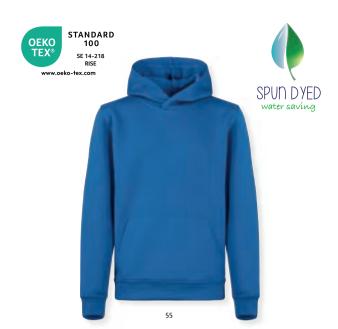

# Basic Hoody 021031

Unisex hooded sweatshirt. Rib at bottom sleeve and hem. Flat cord drawstring at hood and pocket at front. Earphone ready with a ring inside the pocket, an elastic cord insidethe pocket to keep the cellphone inside and a small elastic loop in the neck. Soft stabilized fabric suitable for intensive washing with anti-pilling finish. Elastic rib 1 x 1 with double stitching. Twill neck tape and embroidered label.