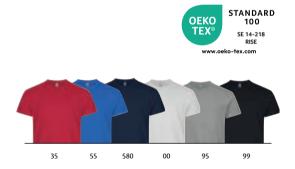

### **Basic-T** 029030 Basic-T Women 029031

T-shirt in a closer fit, neck tape at back, elastane in neck rib. Men's is round knitted and ladies has side seams.

Quality: 100% cotton (ash [92] 99% cotton, 1% viscose, grey melange

[95] 85% cotton, 15% viscose, anthracite melange [955] 60%

cotton, 40 % polyester).

Weight: 145 g/m<sup>2</sup> XS-4XL Size: XS/34-XXL/44 Size Ladies: