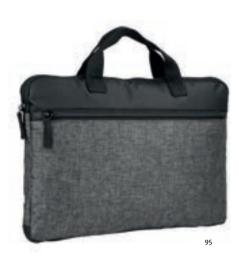

#### Laptop Bag 040221

A classic slim laptop bag, still with lots of room to storage computer up to 15" or tablet, all your gadgets, folders, papers and other essentials you need during a day. One large main compartment and one front pocket with a big organizer and key hook inside. TPU zippers and reflective zip pullers. 42x33x9cm  $\approx$  12,5 l

Quality: Main: 300D polyester, Lining: 210D polyester PU backing,

Bottom: 1680D polyester.