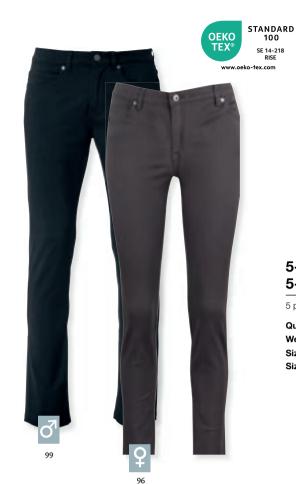

## 5-Pocket Stretch 022040 5-Pocket Stretch Women 022041

5 pocket stretch pants in twill.

Quality: 98% cotton, 2% elastane

Weight: 275 g/m<sup>2</sup> Size: XS-5XL S/36-3XL/46 Size Ladies:

## 5-Pocket Stretch Light 022043

Unisex light 5 pocket twill pants in chinos style.

Quality: 98% cotton, 2% elastane

Weight: 220 g/m<sup>2</sup> S-5XL Size:

| WOM | MEN S     | M         | L         | XL        | XXL       | 3XL       |
|-----|-----------|-----------|-----------|-----------|-----------|-----------|
| EU  | 34-36     | 36-38     | 38-40     | 40-42     | 42-44     | 44-46     |
| US  | W28" L30" | W30" L31" | W32" L32" | W34" L33" | W36" L33" | W39" L33" |
|     |           |           |           |           |           |           |