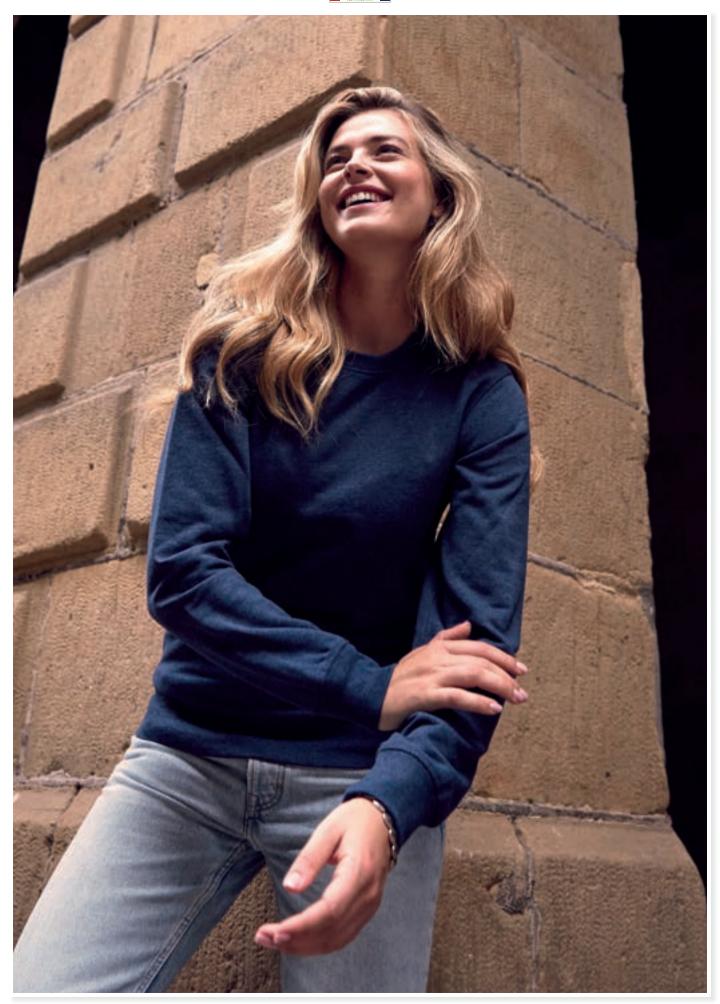

80, 95, 99: XS-5XL) Size:

Size Ladies: XS/34-XXL/44





#### Basic Pants 021037

Unisex pants in sweatshirt material with pockets. Soft stabilized fabric suitable for intensive washing with anti-pilling finish. Drawstring at waist and elastic at bottom leg. Fits perfect with all the sweaters in the Basic programme.

Quality: 65% polyester, 35% cotton.

Weight: 280 g/m<sup>2</sup>

Size: XS-3XL (35, 55, 580, 99, 95: XS-4XL)





#### Basic Polo Sweater 021032

Basic Sweater with polo collar and 3 tone in tone buttons. Soft stabilized fabric suitable for intensive washing with anti-pilling finish. Elastic rib 1 x 1 with double stitching. Twill neck tape.

Quality: 65% polyester, 35% cotton.

Weight: 280 g/m<sup>2</sup>

Size: XS-3XL (55: XS-4XL) (580, 95, 99: XS-5XL)





Junior PAGE 108









#### Classic Roundneck 021040

Unisex roundneck sweatshirt with flatlock seams tone in tone. 2x2 rib. Hidden side pocket with zipper

Quality: 80% cotton, 20% polyester (blue melange [565], green

melange [676], anthracite melange [955] 60% cotton, 40% polyester. Grey melange [95] 85% cotton 15% viscose)

Weight: 300 g/m<sup>2</sup>

**Size:** XS-3XL (35, 55: XS-4XL) (580, 95, 955, 99: XS-5XL)





## Classic Hoody 021041 Classic Hoody Women 021042

Hooded sweatshirt with kangaroo pocket with practical solution for cellphone. Contrast mesh lining in hood. Double face draw string. Stretch rib in sleeve and body ending. Flatlocks seams in tone-in-tone.

**Quality:** 80% cotton, 20% polyester (blue melange [565], anthracite

melange [955] 60% cotton, 40% polyester. Grey melange [95]