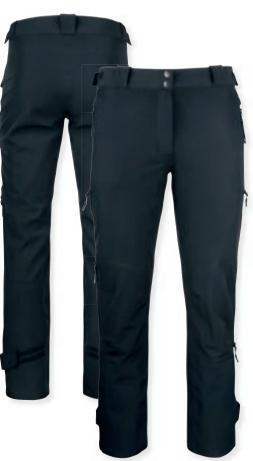

## Kenai 022046 Kenai Women 022047

A modern trekking pant with a comfortable and ventilating 4 way stretch. Durable wind and water repellent fabric in hi stress areas. Elastic in waist and pre shaped knee for improved mobility. Two front pockets, two zipped leg pockets and one at back. Adjustable leg end with elastic and velcro. Option for inserting kneepad couching.

Quality: Shell one: TP380  $\,$ 65% polyester 35% cotton. Shell two: 88%

polyester 12% spandex

Weight: 235 g/m<sup>2</sup> 185 g/m<sup>2</sup>

Size: XS-3XL 34/XS-44/XXL Size Ladies: