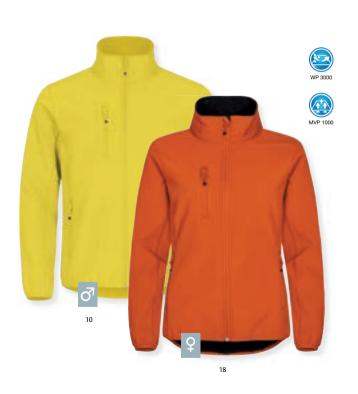

## Classic Softshell Jacket 0200910 Classic Softshell Jacket Women 0200915

Our 3 layer softshell jacket with recycled polyester. Tone-in-tone reversed zipper on center front and 3 exterior pockets. 2 interior pockets. Elastic tape on bottom hem and sleeves. WP 3000 / MVP 1000

96% Recycled Polyester, 4% spandex. Quality:

280 g/m<sup>2</sup> Weight:

Size: XS - 3XL (00, 35, 55: XS-4XL) (580, 99: XS-5XL) Size Ladies: XS/34-XXL/44 (580, 99: XS/34-3XL/46)