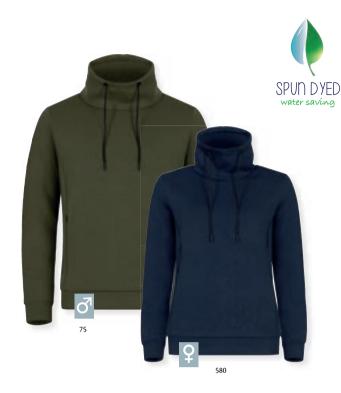

## **Basic Active Roundneck 021010**

An unisex spun dyed round neck sweatshirt. Raglan cutting and a tone in tone zip pocket on sleeve. Herringbone neck tape and rib at bottom sleeve and hem. An easy removable label for rebranding.

#### Basic Active Hoody 021011

An unisex spun dyed hoody. Kangaroo pocket and a tone in tone zipped pocket on sleeve. Flat cord drawstring at hood, herringbone neck tape and rib at bottom sleeve and hem. Comes with ear phone solution and an easy removable label for rebranding.

## Basic Active Hoody Full Zip 021014 **Basic Active Hoody Full Zip Women 021015**

A spun dyed full zip hoody. Tone in tone full zip, two zipped pockets in front and one zipped pocket on sleeve. Flat cord drawstring at hood, herringbone neck tape and rib at bottom sleeve and hem. Comes with ear phone solutions and an easy removable label for rebranding.

#### **Basic Active Cardigan** 021016

An unisex spun dyed full zip cardigan. Tone in tone full zip, two zipped pockets in front and zipped pocket on sleeve. Herringbone neck tape and rib at bottom sleeve and hem. Comes with ear phone solutions and an easy removable label for rebranding.

#### **Basic Active Pants** 021017

An unisex spun dyed sport style pant. Elastic waist with flat cord drawstring. Two front pockets with zipper, elastic leg ending with zipper. An easy removable label for rebranding.

#### **Basic Active Half Zip** 021013

An unisex spun dyed half zip sweatshirt. Tone in tone half zip and one zipped pocket on sleeve. Herringbone neck tape and rib at bottom sleeve and hem. Comes with ear phone solution and an easy removable label for rebranding.