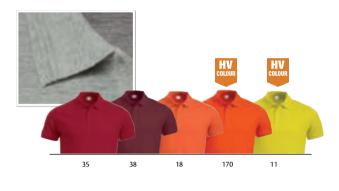

#### Manhattan 028250 Manhattan Women 028251

Poloshirt with rib at bottom sleeve and 2 jaquard knitted stripes at collar. 3 tone-intone buttons at placket.

Quality: 65% polyester, 35% cotton (visibility yellow, visibility orange

[11/170] 80% polyester, 20% cotton, grey melange [95] 85% cotton, 15% viscose [955] 60% cotton, 40% polyester).

Weight: 200 g/m<sup>2</sup>

XS-3XL (00, 35, 55, 580, 95, 99: XS-5XL) Size:

Size Ladies: XS/34-XXL/44 (00, 35, 55, 580, 95, 99 XS/34-3XL/46)

#### Manhattan L/S 028252 Manhattan L/S Women 028253

A long sleeve version of our bestselling polo. Men's version has cuffs in rib. Both versions feature 2 jacquard knitted stripes at collar and 3 tone-in-tone buttons at placket. An easy removable label for rebranding. Garment is preshrunk and enzyme treated.

Quality: 65% Polyester 35% (grey melange [95] 85% cotton, 15%

viscose)

Weight: 200 g/m<sup>2</sup> XS-5XL Size: Size Ladies: XS/34-3XL/46