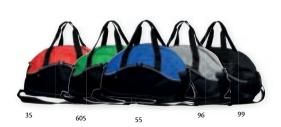

#### **Basic Bag** 040162

Functional Sporty bag with two colour contrast in non woven material. Strong adjustable straps and detachable shoulder strap. Zipper at opening. Zipper pullers made plain, ideal to have your company logo on.  $50x30x25cm \approx 35 \text{ I}$ 

Quality:

Diamond Non-Woven, 95g and 600D polyester.

55