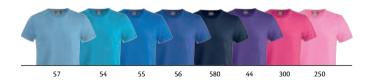

#### ♀ Carolina S/S 029317

Women's round neck stretch top in single jersey.

Quality: 95% cotton, 5% elastane (grey melange [95] 80% cotton, 15%

viscose 5% elastane).

Weight: 170 g/m<sup>2</sup>

Size: S/36-XXL/44 (00, 99: S/36-3XL/46)

#### ♀ Katy 029305

Very soft ladies T-shirt in lose fit with side seams and folded sleeves.

Quality: 60% viscose, 35% polyester, 5% elastane

Weight: 210 g/m<sup>2</sup> Size: XS/34-XXL/44

00

Quality: 95% cotton, 5% elastane (grey melange [95] 80% cotton, 15%

viscose, 5% elastane, blue melange and anthracite melange

[565/955] 55% cotton, 40% polyester, 5% elastane).

Weight: 215 g/m<sup>2</sup>

Quality: 96% Recycled Polyester, 4% spandex.

Weight: 280 g/m<sup>2</sup>

Size: XS - 3XL (00, 35, 55: XS-4XL) (580, 99: XS-5XL) Size Ladies: XS/34-XXL/44 (580, 99: XS/34 - 3XL/46)