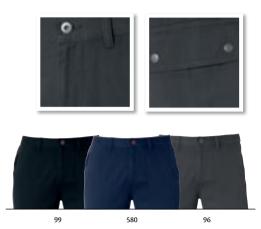

## 5-Pocket Stretch 022040 5-Pocket Stretch Women 022041

5 pocket stretch pants in twill.

Quality: 98% cotton, 2% elastane

Weight: 275 g/m<sup>2</sup> Size: XS-5XL S/36-3XL/46 Size Ladies:

## 5-Pocket Stretch Light 022043

Unisex light 5 pocket twill pants in chinos style.

Quality: 98% cotton, 2% elastane

Weight: 220 g/m<sup>2</sup> S-5XL Size:

| WOM | MEN S     | M         | L         | XL        | XXL       | 3XL       |
|-----|-----------|-----------|-----------|-----------|-----------|-----------|
| EU  | 34-36     | 36-38     | 38-40     | 40-42     | 42-44     | 44-46     |
| US  | W28" L30" | W30" L31" | W32" L32" | W34" L33" | W36" L33" | W39" L33" |
|     |           |           |           |           |           |           |