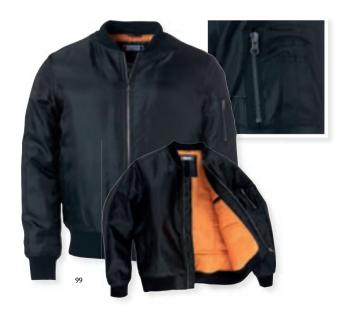

## **Bomber** 020955

Unisex jacket in bomber style. Side pockets with button and an arm pocket with zipper and extra storage outside of the pocket for pens. 1 inside pocket with zipper. AC coating and SBS zippers.

Quality: 100% polyester, 200D Oxford.

Size: XS-3XL

REFLECTIVE INDEX: 250