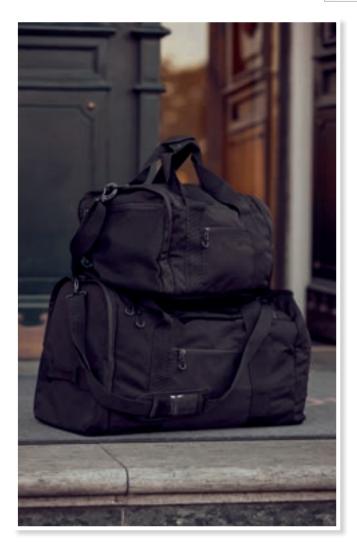

#### Weekend Duffle 040222

A weekend bag with one big main storage, zipper pocket and 2 smaller pockets on the inside. 2 external pockets on the outside that closes with velcro. Diagonal carry strap with padding for comfortable use. TPU zippers and the zip pullers are reflective and there's a key hook inside.  $57x43x21cm \approx 51,5 I$ 