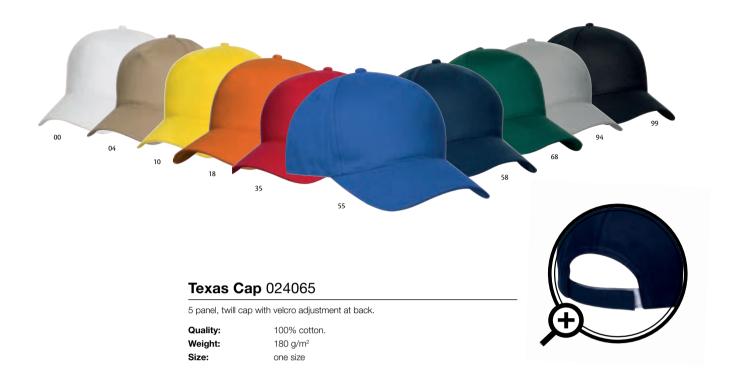

#### Davis Kids 024036

6 panel cap with contrast colour sandwich piping. Metal buckle size adjuster.

Quality: 100% cotton twill. Size: one size