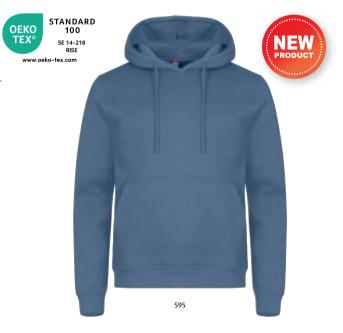

## Premium OC Hoody 021002 **Premium OC Hoody Women 021003**

Our finest hoody in an organic cotton and recycled polyester blend. Two front pockets with YKK zippers. Hood drawstring with metal endings and a decorative flatlock seam for a contemporary look. CVC French Terry, herringbone neck tape and rib at bottom sleeve and hem. Elastic rib 1 x 1. Comes with ear phone solutions.

Quality: 85% Organic Cotton / 15% Polyester

Weight: 300 g/m<sup>2</sup>

Size: XS-3XL (580, 95, 99: XS-4XL)

Size Ladies: XS/34-XXL/44

955