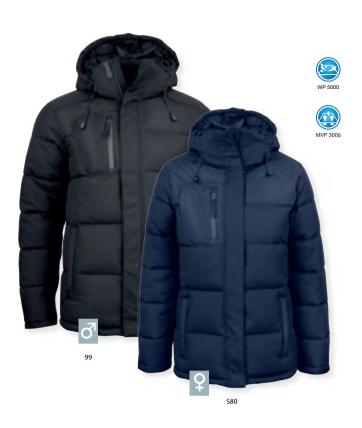

### Utah Jacket 020942 Utah Jacket Women 020943

A modern cut lightly padded jacket. Color 949 has large reflective features. Main zip and two side pockets with waterproof zippers. Includes a smart earphone solution and A modern cut lightly padded vest with large reflective features. Waterproof main zip and two zipped side pockets. Hidden chest pocket and two inner pockets. Includes a smart earphone solution and an easy removable label for rebranding.

Quality: 100% Spun Dyed Polyester, 100% Polyester, with reflective

coating.

Size: XS-3XL XS/34-XXL/44 Size Ladies:

### **Utah Vest** 020940 Utah Vest Women 020941

A modern cut lightly padded vest with large reflective features. Waterproof main zip and two zipped side pockets. Hidden chest pocket and two inner pockets. Includes a smart earphone solution and an easy removable label for rebranding.

Quality: 100% Spun Dyed Polyester, 100% Polyester, with reflective

coating XS-3XL Size. XS/34-XXL/44 Size Ladies:

**REFLECTIVE INDEX: 250** 