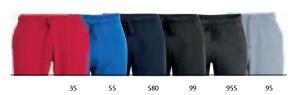

#### Basic Pants 021037

Unisex pants in sweatshirt material with pockets. Soft stabilized fabric suitable for intensive washing with anti-pilling finish. Drawstring at waist and elastic at bottom leg. Fits perfect with all the sweaters in the Basic programme.