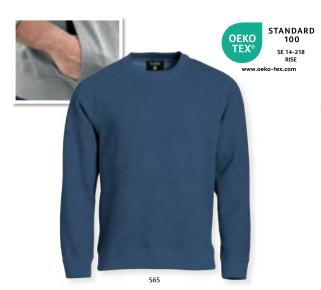

#### Classic Roundneck 021040

Unisex roundneck sweatshirt with flatlock seams tone in tone. 2x2 rib. Hidden side pocket with zipper

Quality: 80% cotton, 20% polyester (blue melange [565], green

melange [676], anthracite melange [955] 60% cotton, 40% polyester. Grey melange [95] 85% cotton 15% viscose)

Weight: 300 g/m<sup>2</sup>

**Size:** XS-3XL (35, 55: XS-4XL) (580, 95, 955, 99: XS-5XL)