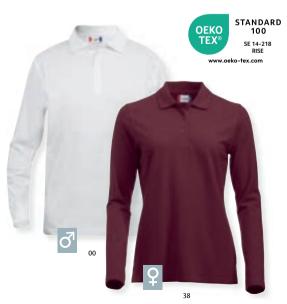

#### ♂ Classic Lincoln L/S 028245 Classic Marion L/S 028247

Long sleeved polo. Placket with 3 tone-in-tone buttons. Rib at bottom sleeve cuff, and vent at sides.

Quality: 100% cotton (grey melange [95] 85% cotton, 15% viscose,

anthracite melange [955] 60% cotton, 40% polyester).

Weight: 200 g/m<sup>2</sup>

XS-3XL (00, 35, 55: XS-4XL) (580, 95, 99: XS-5XL) Size:

Size Ladies: XS/34-XXL/44