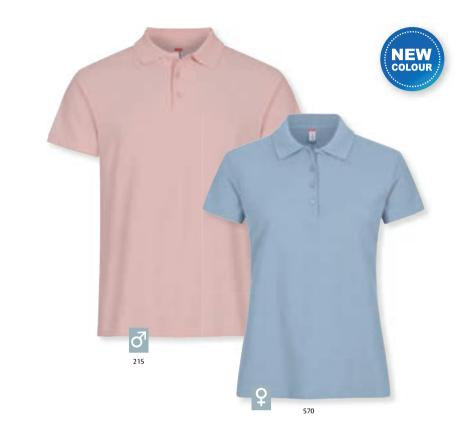

#### Basic Polo 028230 Basic Polo Women 028231

Basic polo for everyday use with a great fit. Slits in the side and 3 tone in tone buttons. Ladies model has 4 tone in tone buttons.

Quality: 100% cotton (grey melange [95] 85% cotton, 15% viscose.

Anthracite melange [955] 60% cotton, 40 % polyester).

Weight: 190 g/m<sup>2</sup> Size: XS-4XL Size Ladies: XS/34-XXL/44