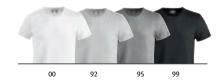

### **Basic-T** 029030 Basic-T Women 029031

T-shirt in a closer fit, neck tape at back, elastane in neck rib. Men's is round knitted and ladies has side seams.

Quality: 100% cotton (ash [92] 99% cotton, 1% viscose, grey melange

[95] 85% cotton, 15% viscose, anthracite melange [955] 60%

cotton, 40 % polyester).

Weight: 145 g/m<sup>2</sup> XS-4XL Size: XS/34-XXL/44 Size Ladies:

polyester).

Weight: 160 g/m<sup>2</sup>

Size: XS-3XL (00, 35, 55, 580, 95, 99: XS-5XL)

Size Ladies: XS/34-XXL/44

Quality: 100% organic cotton

Weight: 160 g/m<sup>2</sup>

XS-3XL (00, 35, 55, 580, 95, 99: XS-4XL) Size:

Size Ladies: XS/34-XXL/44