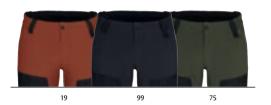

## Kenai 022046 Kenai Women 022047

A modern trekking pant with a comfortable and ventilating 4 way stretch. Durable wind and water repellent fabric in hi stress areas. Elastic in waist and pre shaped knee for improved mobility. Two front pockets, two zipped leg pockets and one at back. Adjustable leg end with elastic and velcro. Option for inserting kneepad couching.

Quality: Shell one: TP380  $\,$ 65% polyester 35% cotton. Shell two: 88%

polyester 12% spandex

Weight: 235 g/m<sup>2</sup> 185 g/m<sup>2</sup>

Size: XS-3XL 34/XS-44/XXL Size Ladies: