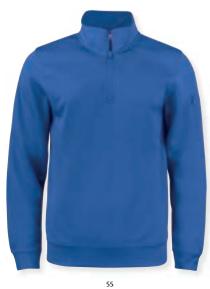

# **Ambition Half Zip** 021075

A contrast unisex half zip sweatshirt for increased visibility. Made out of recycled polyester that has a cotton feel. A zipped hidden side pocket. Cuffs and bottom hem in rib fabric. Comes with an easy removable label for rebranding.

Quality: 100% Recycled Polyester.

Weight: 280 g/m<sup>2</sup> XS - 5XL Size: