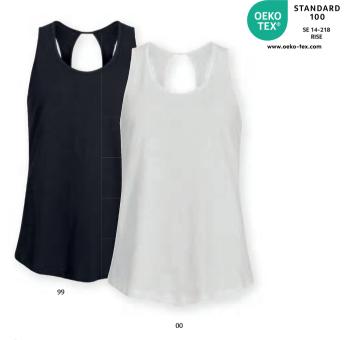

### **Basic-T** 029030 Basic-T Women 029031

T-shirt in a closer fit, neck tape at back, elastane in neck rib. Men's is round knitted and ladies has side seams.

Quality: 100% cotton (ash [92] 99% cotton, 1% viscose, grey melange

[95] 85% cotton, 15% viscose, anthracite melange [955] 60%

cotton, 40 % polyester).

Weight: 145 g/m<sup>2</sup> XS-4XL Size: XS/34-XXL/44 Size Ladies: