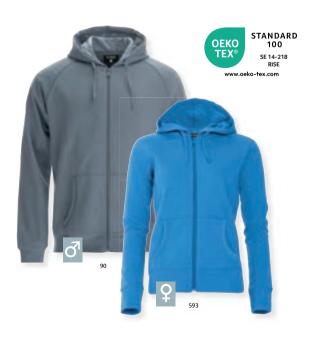

## Miami Hoody 0201031

An unisex hoody in our cotton and recycled polyester blend. It features main fabric in the hood and a round cord drawstring. A large kangaroo pocket at front. Elastic rib 2 x 2 with double stitching at bottom sleeve and hem. Twill neck tape and an easy removable label for rebranding. Soft stabilized fabric suitable for intensive washing with anti-pilling finish.

Quality: 80% Cotton / 20% Recyled Polyester

Weight: 260 g/m<sup>2</sup> Size: XS-4XI

#### Miami Hoody FZ 0201034

An unisex full zip hoody in our cotton and recycled polyester blend. It features a SBS zipper, main fabric in the hood and a round cord drawstring. Two front pockets with zippers. Elastic rib 2 x 2 with double stitching at bottom sleeve and hem. Twill neck tape and an easy removable label for rebranding. Soft stabilized fabric suitable for intensive washing with anti-pilling finish.

80% Cotton / 20% Recyled Polyester

Weight: 260 g/m<sup>2</sup> XS-4XL Size:

815