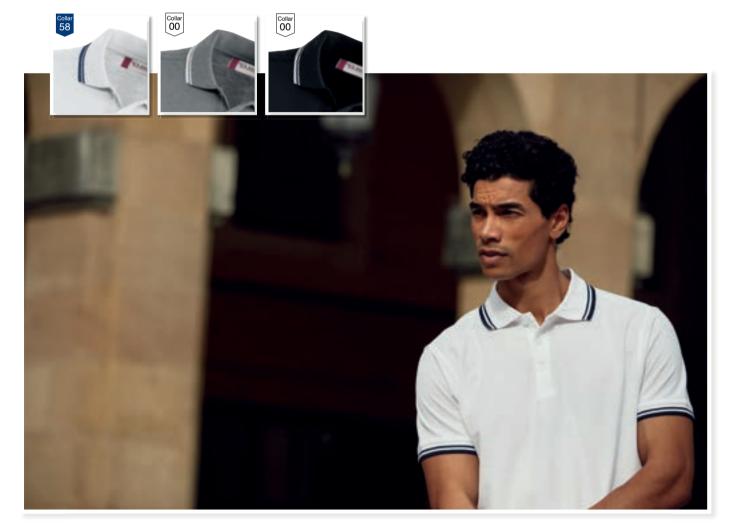

#### ♂ Lincoln 028204

Classic polo piqué shirt. Three button placket.

Quality: 100% combed cotton (grey melange [95] in 85% cotton, 15%

Weight: 190 g/m<sup>2</sup> Size: XS-6XL

#### ♂ Classic Lincoln S/S 028244 ♀ Classic Marion S/S 028246

Our classic polo in new modern fit. 3 tone-in-tone buttons at placket. Rib at collar and bottom sleeve.

100% cotton (ash [92] 99% cotton, 1% viscose, grey melange Quality:

[95] 85% cotton, 15% viscose, anthracite melange [955] 60%

cotton, 40% polyester).

Weight: 200 g/m<sup>2</sup>

Size: XS-3XL (00, 35, 55, 580, 95, 99: XS-5XL)

Size Ladies: XS/34-XXL/44