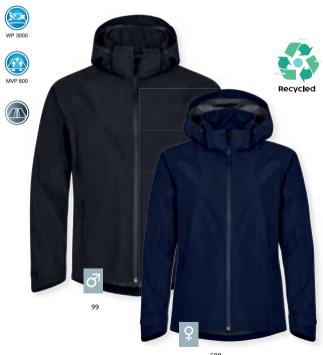

## Classic Shell Jacket 0200923 Classic Shell Jacket Women 0200924

Highly functional and detailed shell jacket made from 100% recycled polyester. All exterior zippers are waterproof. 2 exterior pockets with zippers and 2 interior pockets. Roll up hood with drawstring, adjustable Velcro cuffs and drawstring at the bottom. Taped seams. WP 3000 / MVP 800

Quality: 100% Recycled Polyester, laminated with tricot.

Weight: 125 g/m<sup>2</sup> XS - 4XL Size: XS/34 - XXL/44 Size Ladies: