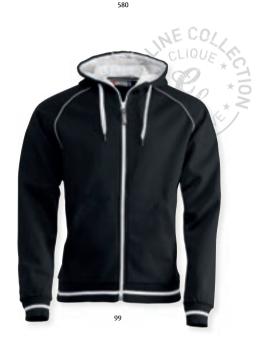

## Miami Hoody 0201031

An unisex hoody in our cotton and recycled polyester blend. It features main fabric in the hood and a round cord drawstring. A large kangaroo pocket at front. Elastic rib 2 x 2 with double stitching at bottom sleeve and hem. Twill neck tape and an easy removable label for rebranding. Soft stabilized fabric suitable for intensive washing with anti-pilling finish.

#### Miami Hoody FZ 0201034

An unisex full zip hoody in our cotton and recycled polyester blend. It features a SBS zipper, main fabric in the hood and a round cord drawstring. Two front pockets with zippers. Elastic rib 2 x 2 with double stitching at bottom sleeve and hem. Twill neck tape and an easy removable label for rebranding. Soft stabilized fabric suitable for intensive washing with anti-pilling finish.