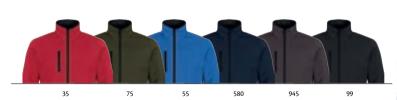

## Classic Softshell Jacket 0200910 Classic Softshell Jacket Women 0200915

Our 3 layer softshell jacket with recycled polyester. Tone-in-tone reversed zipper on center front and 3 exterior pockets. 2 interior pockets. Elastic tape on bottom hem and sleeves. WP 3000 / MVP 1000

96% Recycled Polyester, 4% spandex. Quality:

280 g/m<sup>2</sup> Weight:

Size: XS - 3XL (00, 35, 55: XS-4XL) (580, 99: XS-5XL) Size Ladies: XS/34-XXL/44 (580, 99: XS/34-3XL/46)