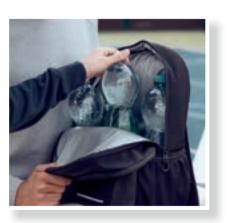

#### Backpack II 040207

Functional, spacious, sports backpack with adjustable straps on each side and reflective piping on the outside. Front pocket with zip and strong rubber handle. Many small storage spaces and mobile phone pocket. Padded at the back for greater comfort, with adjustable padded straps.  $46x28x13cm \approx 16$  I.

Quality: 600D polyester coating PVC.

#### Backpack 040103

Backpack with a stable carrying system for the highest comfort. It has an adjustable and lockable waistband and a phone pocket. Your wallet is protected from thieves via a pocket in the back. 33x42x17cm ≈ 23 l

Quality: 600D polyester coating PVC.

Duffel bag in an innovative modern design. A backpack and bag combined into one. Sporty bag with water repellent function. Removable and adjustable straps. Spacious inside compartment. Bottom and middle part of bag in Polyester, perfect to print your logo. L51cm, W33cm = 42 I