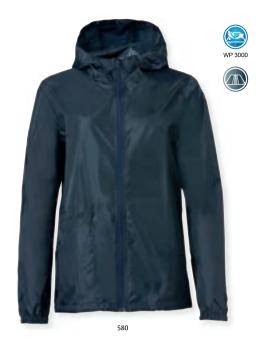

#### Basic Rain Jacket 020929

Basic Rain Jacket in unisex with taped seams and 1 pocket. Foldable into a light bag through the pocket and with a loop to fasten on belt or bag. Has an option for print onto the bag as well.

Quality: 210T Polyester, PU coating. WP 3000.

Size: XS/S-3XL/4XL