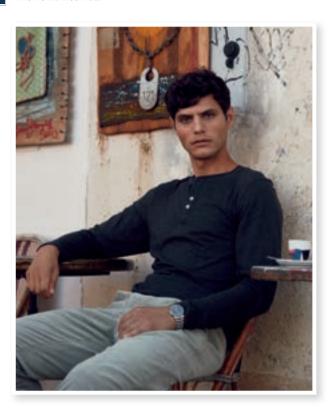

Quality: 100% slub cotton Weight: 140gsm Size: 34/XS-44/XXL

Long sleeve t-shirt with 4 buttons at placket on men's and 5 on ladies.

Quality: 60% cotton, 40% polyester (stone white [07] 100% cotton).

Weight: 150 g/m<sup>2</sup> S-XXL Size: Size Ladies: S/36-XL/42