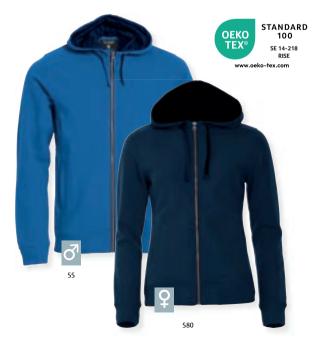

## Classic Hoody Full Zip 021044 Classic Hoody Full Zip Women 021045

Full zip hood jacket. 2 side pockets with zippers and 2 inner pockets. Contrast mesh lining in hood. Double face draw string. Stretch rib in sleeve and body ending. Flatlock seams in tone-in-tone. Ear phone solution.

**Quality:** 80% cotton, 20% polyester (blue melange [565], anthracite

melange [955] 60% cotton, 40% polyester. Grey melange [95]

85% cotton 15% viscose)

Weight: 300 g/m<sup>2</sup>

**Size:** XS-3XL (35, 55: XS-4XL) (580, 95, 955, 99: XS-5XL)

Size Ladies: XS/34–XXL/44