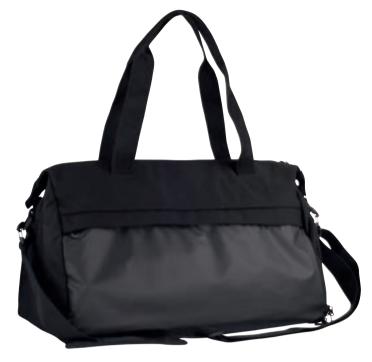

#### Weekend Duffle 040222

A weekend bag with one big main storage, zipper pocket and 2 smaller pockets on the inside. 2 external pockets on the outside that closes with velcro. Diagonal carry strap with padding for comfortable use. TPU zippers and the zip pullers are reflective and there's a key hook inside.  $57x43x21cm \approx 51,5 I$ 

Main: 300D polyester, Lining: 210D polyester PU backing, Quality:

Bottom: 1680D polyester.