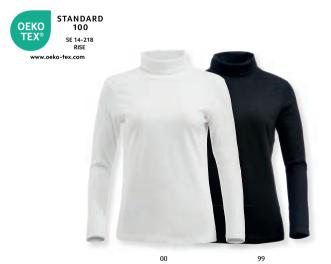

#### ♀ **Ezel** 029460

Ladies' rollneck in pre-shrunk single jersey with elastane in neck.

Quality: 100% combed, ringspun cotton.

Weight: 195 g/m<sup>2</sup> Size: S/36-XXL/44