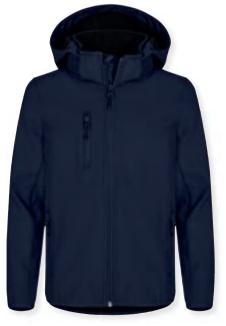

## Miami Hoody 0201031

An unisex hoody in our cotton and recycled polyester blend. It features main fabric in the hood and a round cord drawstring. A large kangaroo pocket at front. Elastic rib 2 x 2 with double stitching at bottom sleeve and hem. Twill neck tape and an easy removable label for rebranding. Soft stabilized fabric suitable for intensive washing with anti-pilling finish.

#### Miami Hoody FZ 0201034

An unisex full zip hoody in our cotton and recycled polyester blend. It features a SBS zipper, main fabric in the hood and a round cord drawstring. Two front pockets with zippers. Elastic rib 2 x 2 with double stitching at bottom sleeve and hem. Twill neck tape and an easy removable label for rebranding. Soft stabilized fabric suitable for intensive washing with anti-pilling finish.