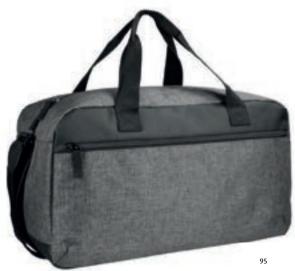

#### Weekend Duffle 040222

A weekend bag with one big main storage, zipper pocket and 2 smaller pockets on the inside. 2 external pockets on the outside that closes with velcro. Diagonal carry strap with padding for comfortable use. TPU zippers and the zip pullers are reflective and there's a key hook inside.  $57x43x21cm \approx 51,5 I$ 

Main: 300D polyester, Lining: 210D polyester PU backing, Quality:

Bottom: 1680D polyester.