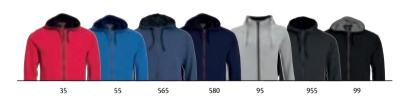

## Classic Hoody Full Zip 021044 Classic Hoody Full Zip Women 021045

Full zip hood jacket. 2 side pockets with zippers and 2 inner pockets. Contrast mesh lining in hood. Double face draw string. Stretch rib in sleeve and body ending. Flatlock seams in tone-in-tone. Ear phone solution.

**Quality:** 80% cotton, 20% polyester (blue melange [565], anthracite

melange [955] 60% cotton, 40% polyester. Grey melange [95]

85% cotton 15% viscose)

Weight: 300 g/m<sup>2</sup>

**Size:** XS-3XL (35, 55: XS-4XL) (580, 95, 955, 99: XS-5XL)

Size Ladies: XS/34–XXL/44