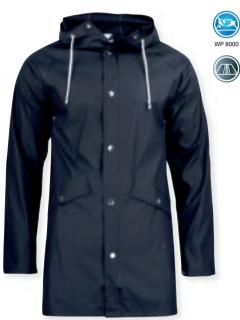

#### Classic Rain Jacket 020939

A Classic rain jacket with metallic push buttons. Adjustable hood with a brim. 2 front pockets with flap. Pit vents in metal, tapered seams.

Quality: 100% polyester with poly urethane WP 8000

Weight: 136 g/m<sup>2</sup> Size: XS/S - 3XL/4XL

REFLECTIVE INDEX: 250