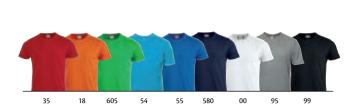

#### New Classic-T 029360 New Classic-T Women 029361

Our classic bestselling T-shirt is back in a modern fit. Pre-shrunk, ringspun combed cotton, round knitted with double collar in cotton and elastane.

100% cotton (visibility yellow and visibility orange [11/170] 80% Quality:

polyester, 20% cotton with side seams, ash [92] 99% cotton, 1% viscose, grey melange [95] 85% cotton, 15% viscose, blue melange and anthracite melange [565/955] 60% cotton, 40%

polyester).

Weight: 160 g/m<sup>2</sup>

Size: XS-3XL (00, 35, 55, 580, 95, 99: XS-5XL)

Size Ladies: XS/34-XXL/44