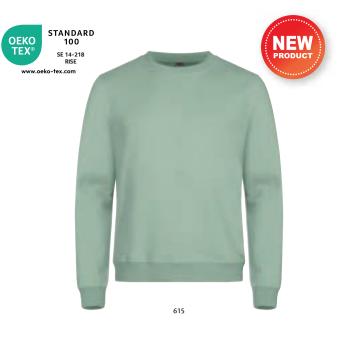

## Premium OC Roundneck 021000 Premium OC Roundneck Women 021001

Our finest roundneck sweatshirt in an organic cotton and recycled polyester blend. Decorative flatlock raglan sleeve and nice flatlock decoration in front for a contemporary look. Hidden side pocket with zipper. CVC French Terry, herringbone neck tape and rib at bottom sleeve and hem. Elastic rib 1 x 1. Comes with ear phone solutions.

Quality: 85% Organic Cotton / 15% Polyester

Weight: 300 g/m<sup>2</sup>

Size: XS-3XL (580, 95, 99: XS-4XL)

Size Ladies: XS/34-XXL/44