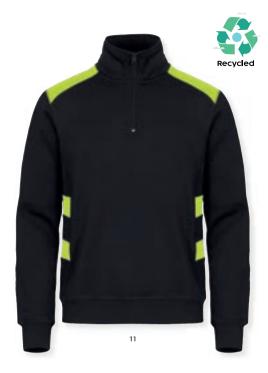

#### Hobart 021022 Hobart Women 021023

A high collar sweatshirt in a soft feel air-layer fabric. Polyester content is recycled. 2zipped hidden side pockets. Cuffs and bottom hem in shell fabric. Drawstring and an easy removable label for rebranding.

50% spun dyed Polyester, 24% Recycled Polyester, 20% Quality:

Viscose, 6% Elastane.

300 g/m<sup>2</sup> Weight: Size: XS - 3XL Size Ladies: XS/34 -XXL/44