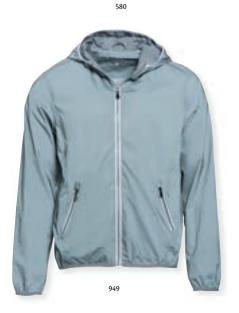

## Hardy Reflective 020964

Modern windbreaker with hood and decorative zippers in metallic look. Mesh lining inside. Contrast tape around hood and bottom hem at sleeves. Reflective index: 250.

Quality: 100% polyester with transparent coating.

Size:

REFLECTIVE INDEX: 50