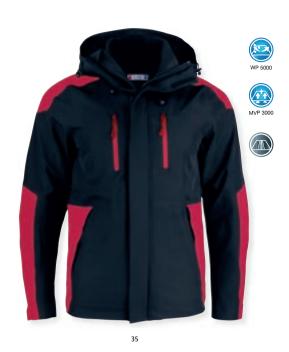

## Milford Jacket 020927 Milford Jacket Women 020928

A modern 3 layer softshell with 2 side pockets and reflective printing around chest pocket. 2 inner pockets. Detachable hood. Adjustable cuffs and drawstring in the bottom. TPU Membrane + Fleece.

Shell 96% polyester, 4% spandex. Lining 100% polyester. WP Quality:

3000/MVP 3000

Weight: 280 g/m<sup>2</sup>

XS-3XL (580, 99: XS-4XL) Size: Size Ladies: S/36-XXL/44 (580, 99: S/36-3XL/46)