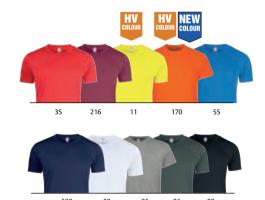

### **Basic-T** 029030 Basic-T Women 029031

T-shirt in a closer fit, neck tape at back, elastane in neck rib. Men's is round knitted and ladies has side seams.

Quality: 100% cotton (ash [92] 99% cotton, 1% viscose, grey melange

[95] 85% cotton, 15% viscose, anthracite melange [955] 60%

cotton, 40 % polyester).

Weight: 145 g/m<sup>2</sup> XS-4XL Size: XS/34-XXL/44 Size Ladies: