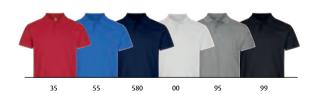

#### Basic Polo 028230 Basic Polo Women 028231

Basic polo for everyday use with a great fit. Slits in the side and 3 tone in tone buttons. Ladies model has 4 tone in tone buttons.

Quality: 100% cotton (grey melange [95] 85% cotton, 15% viscose.

Anthracite melange [955] 60% cotton, 40 % polyester).

Weight: 190 g/m<sup>2</sup> Size: XS-4XL Size Ladies: XS/34-XXL/44