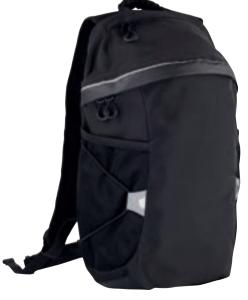

#### Backpack II 040207

Functional, spacious, sports backpack with adjustable straps on each side and reflective piping on the outside. Front pocket with zip and strong rubber handle. Many small storage spaces and mobile phone pocket. Padded at the back for greater comfort, with adjustable padded straps.  $46x28x13cm \approx 16$  I.