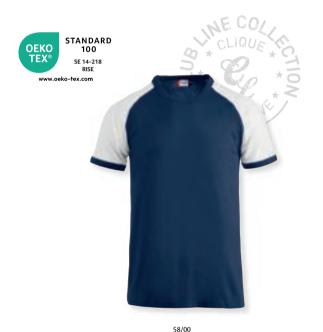

#### Raglan-T 029326

Two-colour raglan t-shirt in single jersey. Contrast colour on sleeves. Neck and arm endings with elastane.

Quality: 100% combed, pre-shrunk cotton.

Weight: 140 g/m<sup>2</sup> Size: XS-4XL