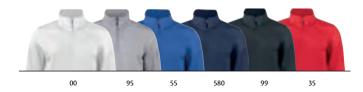

# **Ambition Half Zip** 021075

A contrast unisex half zip sweatshirt for increased visibility. Made out of recycled polyester that has a cotton feel. A zipped hidden side pocket. Cuffs and bottom hem in rib fabric. Comes with an easy removable label for rebranding.

Quality: 100% Recycled Polyester.

Weight: 280 g/m<sup>2</sup> XS - 5XL Size: