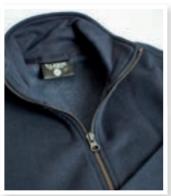

## Basic Cardigan 021038 Basic Cardigan Women 021039

Cardigan in sweatshirt material. Tone in tone front zipper which is also featured on the side pockets. Soft stabilized fabric suitable for intensive washing with anti-pilling finish. Elastic rib with double stitching. Twill neck tape. Earphone ready with a eylet inside the pocket and a small elastic loop in the neck.

Quality: 65% polyester, 35% cotton (visibility yellow [11], visibility

 $\label{eq:control} orange [170] 85\% \ polyester 15\% \ cotton).$  Weight:  $280 \ g/m^2$ 

**Size:** XS–3XL (00, 35, 55: XS-4XL) (580, 95, 99: XS–5XL)

Size Ladies: XS/34–XXL/44