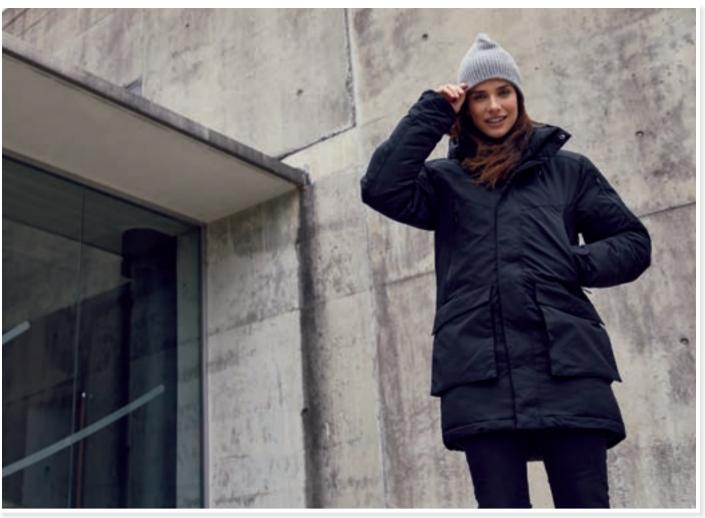

s and inner pocket with zip. Quilted inside and drawstring in hem. Adjustable cuffs and earphone solutions. Has an embroidery zip.

100% nylon; full dull taslon; 70D\*320D + PU transperant Quality:

coating. WP 5000/MVP 3000.

Size: XS-3XL









## ♀ Lindy 020985

A padded ladies parka. Removable and adjustable hood lined with a soft teddy fabric. Chest pocket with zip and two front pockets with magnets. Two inner zipped pockets and two inner mesh pockets. Quilted inside and drawstring in waist and hem. Velcro adjustable cuffs with inner 2x2 rib cuff in sleeve. Includes a smart earphone solution and an embroidery zip. This style fits perfect together with Creston or Eskie.

Quality: 100% Nylon; full dull taslon; 70D\*320D + PU transperant

coating. WP 5000/MVP 3000

XS/34-XXL/44 Size:









## **Eskie** 020996

An unisex heavy padded expedition style parka. Removable and adjustable hood. Pre-curved sleeves for ease of movement. Four outer pockets with waterproof zippers and two external pockets with magnets. One hidden safety pocket with a smart earphone solution on the inside of the placket. Two inner zipped pockets and two inner mesh pockets. Drawstring in waist and hem. Velcro adjustable cuffs with inner 2x2 rib cuff in sleeve. Includes an embroidery zip.

100% Nylon; full dull taslon; 70D\*320D + PU transperant Quality:

coating. WP 5000/MVP 3000

Size: XS-3XL





# Kingslake 020970 Kingslake Women 020972

A wind and waterproof padded jacket. 4 exterior pockets with zippers, 1 interior pocket with zipper and 2 interior mesh pockets. Detachable hood and hidden cuf