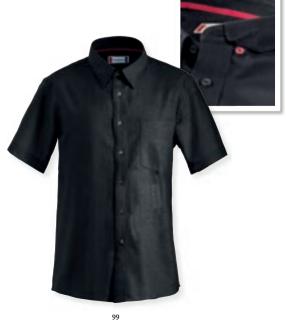

eight: 300 g/m<sup>2</sup>

Size: XS-XXL (580, 99: XS-4XL)







# Stretch Shirt L/S 027960 Stretch Shirt L/S Women 027961

A long sleeved button stretch shirt in a regular fit. Button adjustment at sleeve, men's comes with one chest pocket. Yoke in the back.

Quality: 97% cotton 3% spandex

Weight: 110gsm Size: XS-4XL Size Ladies: 34/XS-44/XXL







od Clark 027950 **Clare** 027955

> Long sleeve regulare fit shirt. Tone in tone buttons and taped seams inside. Treated with Easy Care.

Quality: 100% cotton Weight: 130 g/m<sup>2</sup> Size: XS-3XL Size Ladies: S/36-XXL/44











# Cambridge 027310

Short sleeved oxford shirt with yoke at back, chest pocket and button adjustment under collar. Fabric with easy care finish.

Quality: 100% cotton. Weight: 130 g/m<sup>2</sup> Size: S-4XL





# **♀ Libby** 027347

A timeless classic blouse. Made in a light and semi opaque material that has a nice flow. Hidden button placket. Gathering at front and sleeve end, yoke at back.

Quality: 100% polyester. Weight: 120g/m Size: 34/XS-44/XXL







# d Oxford 027311

#### **Garland** 027321

Long sleeved oxford shirt with button adjustment at sleeves, yoke at back, chest pocket and button adjustment under collar. Fabric with easy care finish.

Quality: 100% cotton. Weight: 130 g/m<sup>2</sup> Size: S-4XL Size Ladies: S/36-XXL/44





#### **Aston** 021174

A fully fashioned v-neck sweater with silicone finish for a softer touch. Elastane in rib at bottom sleeve and hem.

Quality: 100% cotton. 12 gauge.

Weight: 12 gauge Size: S-3XL







#### **Venice** 022064

Casual fit unisex all