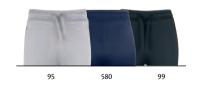

#### Basic Pants 021037

Unisex pants in sweatshirt material with pockets. Soft stabilized fabric suitable for intensive washing with anti-pilling finish. Drawstring at waist and elastic at bottom leg. Fits perfect with all the sweaters in the Basic programme.

Quality: 65% polyester, 35% cotton.

Weight: 280 g/m<sup>2</sup>

Size: XS-3XL (35, 55, 580, 99, 95: XS-4XL)