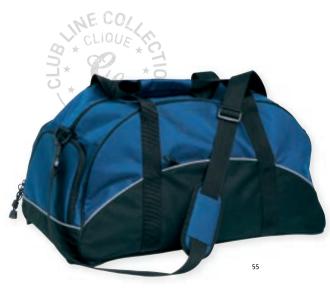

#### **Basic Bag** 040162

Functional Sporty bag with two colour contrast in non woven material. Strong adjustable straps and detachable shoulder strap. Zipper at opening. Zipper pullers made plain, ideal to have your company logo on.  $50x30x25cm \approx 35 \text{ I}$ 

Quality:

Diamond Non-Woven, 95g and 600D polyester.

55