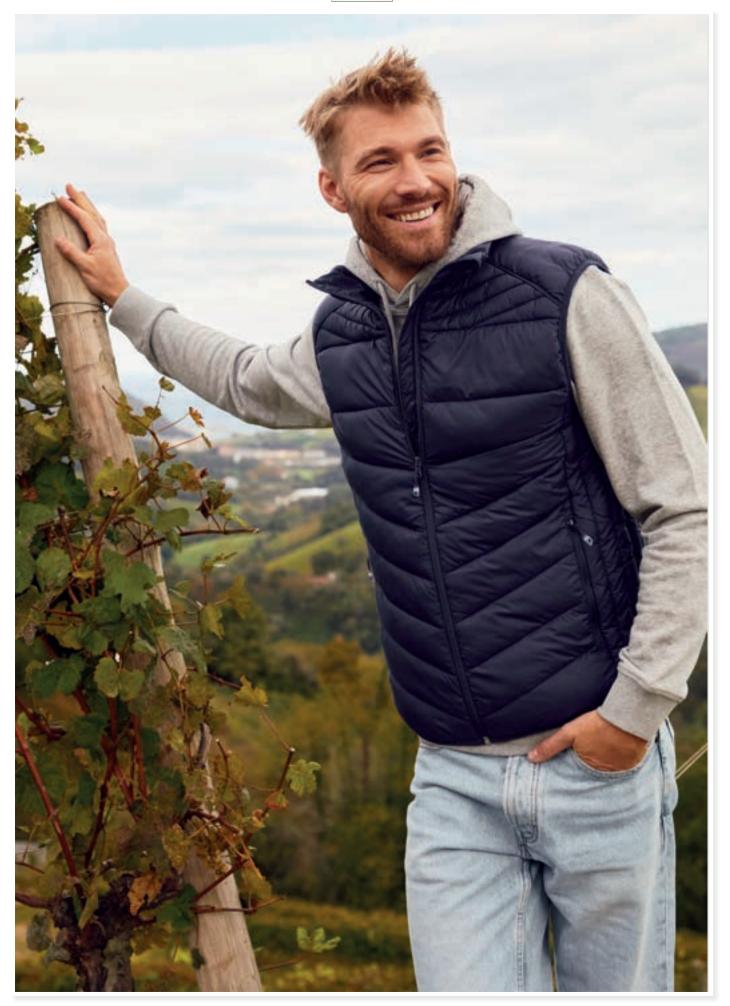

### Classic Softshell Vest 0200911 Classic Softshell Vest Women 0200916

Our 3 layer softshell vest with recycled polyester. Tone-in-tone reversed zipper on center front and 3 exterior pockets. 2 interior pockets. Elastic tape on bottom hem and arms. WP 3000 / MVP 1000

Quality: 96% Recycled Polyester, 4% spandex.

Weight: 280 g/m<sup>2</sup>

Size: XS - 3XL (00, 35, 55: XS-4XL) (580, 99: XS-5XL) Size Ladies: XS/34-XXL/44 (580, 99: XS/34 - 3XL/46)