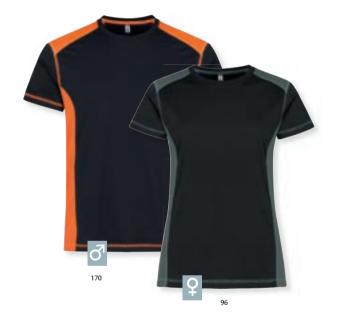

#### Ambition-T 029376 **Ambition-T Women** 029377

A mens contrast T-Shirt for increased visibility. Polyester content is recycled. Contrast stitching and elastane in collar rib. Reinforced neck tape and an easy removable label for rebranding.

Quality: 50% Cotton, 50% Recycled Polyester.

Weight: 160 g/m<sup>2</sup> Size: XS - 5XL Size Ladies: XS/34 - XXL/44