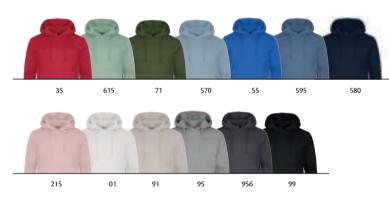

### **Basic-T** 029030 Basic-T Women 029031

T-shirt in a closer fit, neck tape at back, elastane in neck rib. Men's is round knitted and ladies has side seams.

Quality: 100% cotton (ash [92] 99% cotton, 1% viscose, grey melange

[95] 85% cotton, 15% viscose, anthracite melange [955] 60%

cotton, 40 % polyester).

Weight: 145 g/m<sup>2</sup> XS-4XL Size: XS/34-XXL/44 Size Ladies:

#### Basic-T L/S 029033 Basic-T L/S Women 029034

Our long sleeved T-shirt in a closer fit, neck tape at back, elastane in neck rib. Men's is round knitted and ladies has side seams.

Quality: 100% cotton (grey mélange [95] 85% cotton, 15% viscose).

Quality: 100% pre-shrunk, combed cotton (grey melange [95] in 85%

cotton,15% viscose).

Weight: 155-160 g/m<sup>2</sup> Size: XS-6XL

100% cotton (visibility yellow and visibility orange [11/170] 80% Quality:

polyester, 20% cotton with side seams, ash [92] 99% cotton, 1% viscose, grey melange [95] 85% cotton, 15% viscose, blue melange and anthracite melange [565/955] 60% cotton, 40%

polyester).

Weight: 160 g/m<sup>2</sup>

Size: XS-3XL (00, 35, 55, 580, 95, 99: XS-5XL)

Size Ladies: XS/34-XXL/44

Quality: 100% organic cotton

Weight: 160 g/m<sup>2</sup>

XS-3XL (00, 35, 55, 580, 95, 99: XS-4XL) Size:

Size Ladies: XS/34-XXL/44

Weight: 180 g/m<sup>2</sup>

Size: S-XXL (00, 35, 55, 580, 95, 99: S-4XL)

Size Ladies: S/36-XXL/44

Quality: 100% cotton (grey melange [95] 85% cotton, 15% viscose).

Weight: 180 g/m<sup>2</sup> Size: XS-4XL Size Ladies: XS/34-XXL/44

Quality: 100% Cotton (95; 85 cotton 15 viscose)

Weight: 180gsm Size: XS-4XL 34/XS-44/XXL Size Ladies: