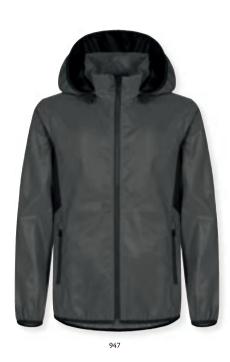

## Miami Hoody 0201031

An unisex hoody in our cotton and recycled polyester blend. It features main fabric in the hood and a round cord drawstring. A large kangaroo pocket at front. Elastic rib 2 x 2 with double stitching at bottom sleeve and hem. Twill neck tape and an easy removable label for rebranding. Soft stabilized fabric suitable for intensive washing with anti-pilling finish.

#### Miami Hoody FZ 0201034

An unisex full zip hoody in our cotton and recycled polyester blend. It features a SBS zipper, main fabric in the hood and a round cord drawstring. Two front pockets with zippers. Elastic rib 2 x 2 with double stitching at bottom sleeve and hem. Twill neck tape and an easy removable label for rebranding. Soft stabilized fabric suitable for intensive washing with anti-pilling finish.