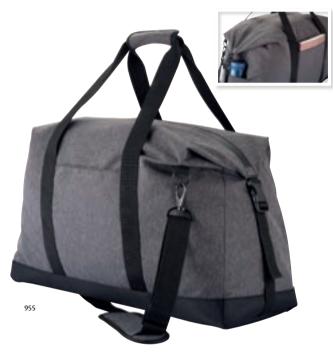

#### Weekend Duffle 040222

A weekend bag with one big main storage, zipper pocket and 2 smaller pockets on the inside. 2 external pockets on the outside that closes with velcro. Diagonal carry strap with padding for comfortable use. TPU zippers and the zip pullers are reflective and there's a key hook inside.  $57x43x21cm \approx 51,5 I$ 