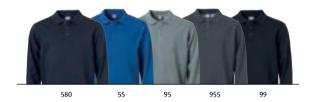

#### Stretch Premium Polo 028240 Stretch Premium Polo Women 028241

A high quality polo with a good stretch quality. 2 buttons with pearl look on man men's and 3 on ladies. Herringbone neck tape and Bartac cross in side split. Preshrunk, and with enzyme treatment for a soft feeling.

Quality: 95% cotton, 5% elastane (grey melange [95] 80% cotton, 15%

viscose, 5% elastane, blue melange and anthracite melange

[565/955] 55% cotton, 40% polyester, 5% elastane).

Weight: 215 g/m<sup>2</sup>

Size: XS-3XL (00, 35, 55, 580, 95, 99: XS-4XL)

S/36-XXL/44 (00, 35, 55, 580, 95, 99: XS/34-XXL/44) Size Ladies: