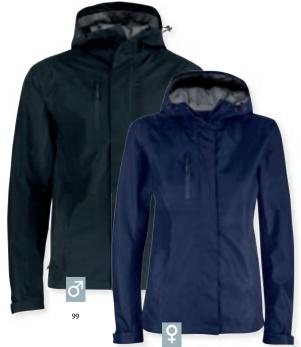

## Classic Shell Jacket 0200923 Classic Shell Jacket Women 0200924

Highly functional and detailed shell jacket made from 100% recycled polyester. All exterior zippers are waterproof. 2 exterior pockets with zippers and 2 interior pockets. Roll up hood with drawstring, adjustable Velcro cuffs and drawstring at the bottom. Taped seams. WP 3000 / MVP 800

Quality: 100% Recycled Polyester, laminated with tricot.

Weight: 125 g/m<sup>2</sup> XS - 4XL Size: XS/34 - XXL/44 Size Ladies: