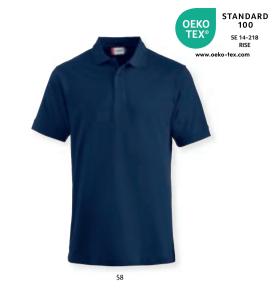

#### standard 100 by Oeko-tex®

Oeko-Tex is one of the world's best-known labels for textiles tested for harmful substances. The majority of our products are certified according to the Standard 100 by Oeko-Tex®, which guarantees that the every component of the product has been tested for harmful substances and thus is harmless for human health.