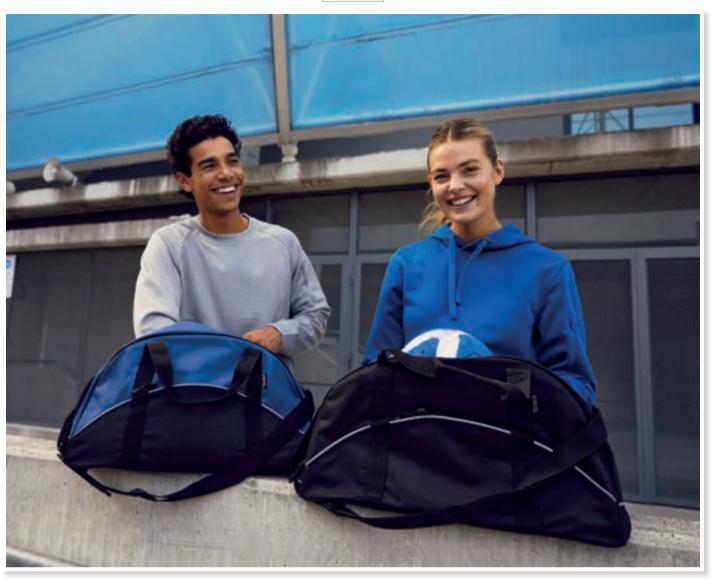

#### **Basic Bag** 040162

Functional Sporty bag with two colour contrast in non woven material. Strong adjustable straps and detachable shoulder strap. Zipper at opening. Zipper pullers made plain, ideal to have your company logo on.  $50x30x25cm \approx 35 \text{ I}$ 

Quality:

Diamond Non-Woven, 95g and 600D polyester.

55