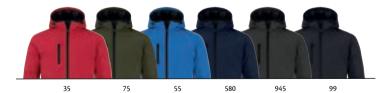

## Classic Softshell Jacket 0200910 Classic Softshell Jacket Women 0200915

Our 3 layer softshell jacket with recycled polyester. Tone-in-tone reversed zipper on center front and 3 exterior pockets. 2 interior pockets. Elastic tape on bottom hem and sleeves. WP 3000 / MVP 1000

96% Recycled Polyester, 4% spandex. Quality:

280 g/m<sup>2</sup> Weight:

Size: XS - 3XL (00, 35, 55: XS-4XL) (580, 99: XS-5XL) Size Ladies: XS/34-XXL/44 (580, 99: XS/34-3XL/46)