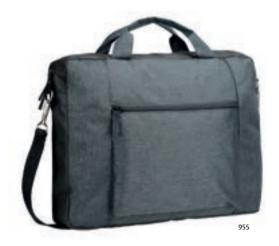

ster/TPE backing. Lining: 100% Polyester.





#### **Melange Travel Bag** 040304

This is the perfect weekend bag. It features a large compartment and a front pocket both SBS zipped. Comes with sturdy carrying handles and adjustable shoulder strap. Dimensions and volume 48x22x26cm - 24L

600D Polyester/TPE backing. Quality:







#### Prestige Backpack 040311

This stylish designed backpack gives you one main large compartment with a padded sleeve and two outer pockets all SBS zipped. A generous sturdy side pocket adds space. The top, bottom and sides are PU-coated for extra durability. Comes with a carrying handle, Stylish padded and adjustable shoulder straps. Dimensions and volume 30x44x16cm - 18L

Quality:

300D Polyester/TPE backing - 2nd fabric- PU coating Lining: 100% Polyester.





#### Prestige Briefcase 040313

This stylish designed briefcase case features a padded compartment and a front pocket both SBS zipped. The top, bottom and sides are PU-coated for extra durability. Comes with stylish carrying handles. Shoulder strap with metal matt silver clips that add further to the quality of this bag. Dimensions and volume 39x31x9cm - 8L

Quality:

300D Polyester/TPE backing - 2nd fabric- PU coating Lining: 100% Polyester . SBS zippers. Accessories; Metal matt silver





#### Prestige Dufflebag 040312

This stylish designed duffle features a large compartment and a front pocket both SBS zipped. The top, bottom and sides are PU-coated for extra durability. Comes with stylish carrying handles. Shoulder strap with metal matt silver clips that add further to the qualit