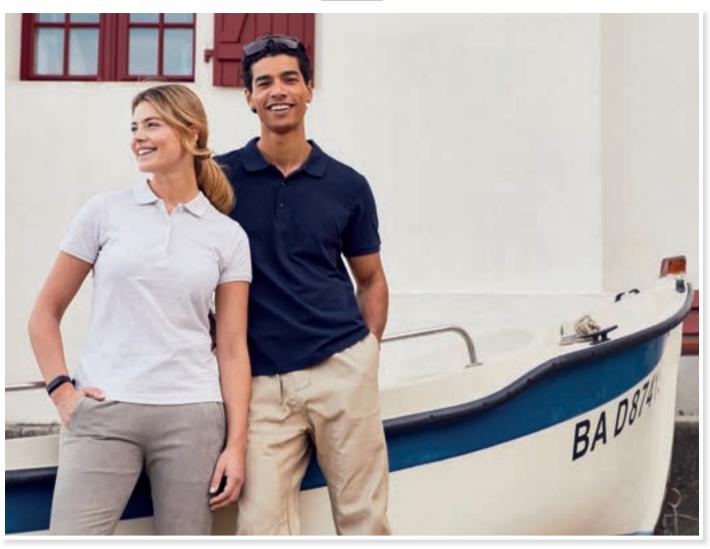

melange [95] 85% cotton, 15% viscose).

Weight: 190 g/m<sup>2</sup> XS-4XL Size:



#### Junior PAGE 107



#### Basic Polo Pocket L/S 028235

A unisex basic polo for everyday use with a great fit made in 100% ring-spun cotton, chest pocket, 3 tone-in-tone buttons, slits on sides and reinforced neck tape. The garment is preshrunk and enzyme treated.

Quality: 100% cotton (grey melange [95] 85% cotton, 15% viscose).

Weight: 190 g/m<sup>2</sup> XS-4XL Size:





#### Single Jersey Polo 028280

An unisex polo in jersey fabric. Collar in rib, side slits and 3 tone in tone buttons. Reinforced neck tape and an easy removable label for rebranding. Garment is preshrunk and enzyme treated.

Quality: 100% Cotton (Grey melange [95] 85% cotton 15% viscose)

Weight: 180 g/m<sup>2</sup> Size: XS-4XL







#### Classic OC Polo 028264 Classic OC Polo Women 028265

A Classic polo with a great fit for everyday use made in 100% organic cotton. It features 3 tone-in-tone buttons, slits on sides and reinforced neck tape. Rib in collar and sleeve end. A cut off neck label for easy relabeling. The garment is pre-shrunk and enzyme treated.

Quality: 100% organic cotton

Weight: 200 g/m<sup>2</sup>

Size: XS-3XL (00, 35, 55, 580, 95, 99: XS-4XL)

XS/34-XXL/44 Size Ladies:

STANDARD 100 SE 14-218 RISE

955



#### ♂ Lincoln 028204

Classic polo piqué shirt. Three button placket.

Quality: 100% combed cotton (grey melange [95] in 85% cotton, 15%

Weight: 190 g/m<sup>2</sup> Size: XS-6XL







#### ♂ Classic Lincoln S/S 028244 ♀ Classic Marion S/S 028246

Our classic polo in new modern fit. 3 tone