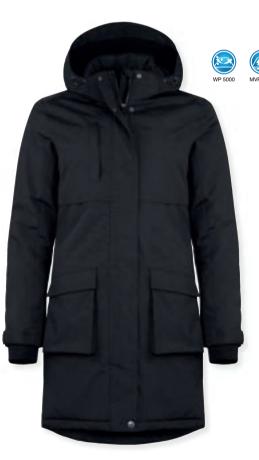

## ♀ Lindy 020985

A padded ladies parka. Removable and adjustable hood lined with a soft teddy fabric. Chest pocket with zip and two front pockets with magnets. Two inner zipped pockets and two inner mesh pockets. Quilted inside and drawstring in waist and hem. Velcro adjustable cuffs with inner 2x2 rib cuff in sleeve. Includes a smart earphone solution and an embroidery zip. This style fits perfect together with Creston or Eskie.

Quality: 100% Nylon; full dull taslon; 70D\*320D + PU transperant

coating. WP 5000/MVP 3000

XS/34-XXL/44 Size: