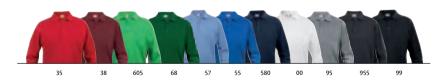

#### ♂ Classic Lincoln L/S 028245 Classic Marion L/S 028247

Long sleeved polo. Placket with 3 tone-in-tone buttons. Rib at bottom sleeve cuff, and vent at sides.

Quality: 100% cotton (grey melange [95] 85% cotton, 15% viscose,

anthracite melange [955] 60% cotton, 40% polyester).

Weight: 200 g/m<sup>2</sup>

XS-3XL (00, 35, 55: XS-4XL) (580, 95, 99: XS-5XL) Size:

Size Ladies: XS/34-XXL/44