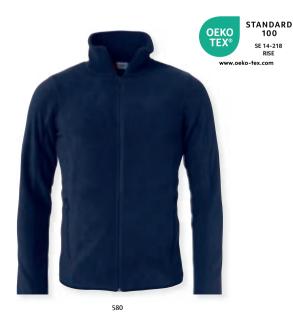

### **Basic Polar Fleece Jacket 023901**

Unisex polar fleece jacket, a bit heavier than our Microfleece jacket. 2 side pockets with zippers and 2 inner pockets. SBS zippers. Good to match with the Basic Softshell program.

Quality: 100% polyester, antipilling polar fleece.

Weight: 280 g/m<sup>2</sup> Size: XS-4XL