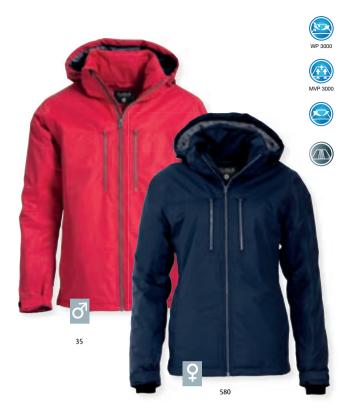

## Classic Softshell Jacket 0200910 Classic Softshell Jacket Women 0200915

Our 3 layer softshell jacket with recycled polyester. Tone-in-tone reversed zipper on center front and 3 exterior pockets. 2 interior pockets. Elastic tape on bottom hem and sleeves. WP 3000 / MVP 1000

96% Recycled Polyester, 4% spandex. Quality:

280 g/m<sup>2</sup> Weight:

Size: XS - 3XL (00, 35, 55: XS-4XL) (580, 99: XS-5XL) Size Ladies: XS/34-XXL/44 (580, 99: XS/34-3XL/46)