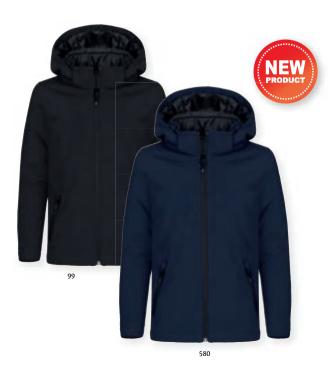

### **Stafford** 020901

Unisex trekking jacket in a modern fit and added details. SBS waterproof zippers at chest and at side pockets, one inner pocket with zip, taped seams and mesh lining. Drawstring in the back for better fit and agility. Has pit zippers for easy venting.

Quality: 92%polyester 8% spandex TPU, WP 5000/MVP 3000.

Size: XS-3XL

Modern shell jacket with function and added details. SBS waterproof zipper at chest and side pockets. Inner pocket with zip, adjusted for easy access for applying print/ embroidery. Taped seams and pit zippers for easy venting. Hood with drawstring, adjustable cuffs and drawstring in the bottom.

100% polyster jacquard. Laminated with tricot. WP 5000/MVP Quality:

3000.

XS-3XL XS/34-3XL/46 Size Ladies: