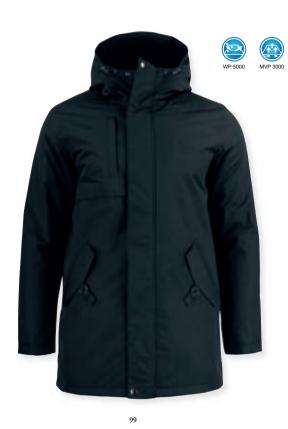

### **Creston** 020913

Padded parkas with soft teddy fabric lining in hood. Chest pocket with zip, 2 front pockets with magnets and inner pocket with zip. Quilted inside and drawstring in hem. Adjustable cuffs and earphone solutions. Has an embroidery zip.

100% nylon; full dull taslon; 70D\*320D + PU transperant Quality:

coating. WP 5000/MVP 3000.

Size: XS-3XL