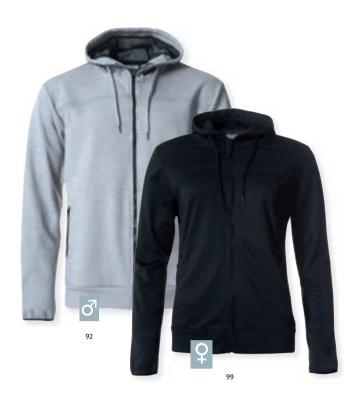

## Premium OC Hoody 021002 **Premium OC Hoody Women 021003**

Our finest hoody in an organic cotton and recycled polyester blend. Two front pockets with YKK zippers. Hood drawstring with metal endings and a decorative flatlock seam for a contemporary look. CVC French Terry, herringbone neck tape and rib at bottom sleeve and hem. Elastic rib 1 x 1. Comes with ear phone solutions.

Quality: 85% Organic Cotton / 15% Polyester

Weight: 300 g/m<sup>2</sup>

Size: XS-3XL (580, 95, 99: XS-4XL)

Size Ladies: XS/34-XXL/44

955