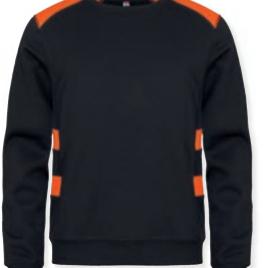

## **Ambition Roundneck** 021074

A contrast unisex roundneck sweatshirt for increased visibility. Made out of recycled polyester that has a cotton feel. A zipped hidden side pocket. Cuffs and bottom hem in rib fabric. Comes with an easy removable label for rebranding.

Quality: 100% Recycled Polyester.

Weight: 280 g/m<sup>2</sup> XS - 5XL Size: