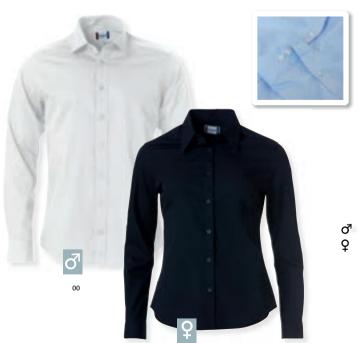

# Stretch Shirt L/S 027960 Stretch Shirt L/S Women 027961

A long sleeved button stretch shirt in a regular fit. Button adjustment at sleeve, men's comes with one chest pocket. Yoke in the back.

Quality: 97% cotton 3% spandex

Weight: 110gsm Size: XS-4XL Size Ladies: 34/XS-44/XXL

od Clark 027950 **Clare** 027955

> Long sleeve regulare fit shirt. Tone in tone buttons and taped seams inside. Treated with Easy Care.

Quality: 100% cotton Weight: 130 g/m<sup>2</sup> Size: XS-3XL Size Ladies: S/36-XXL/44