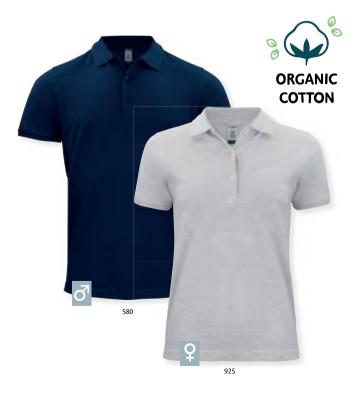

### Organic cotton. The conscious choice.

We're proud to offer you a wide choice of garments made with organic cotton. This way we're making sustainable fashion available to everyone. Guaranteed to hold the same superior quality and fit that defines Clique, these items also reduce impact on our common environment as well as benefit the people involved in their production. Sustaining healthy soils, ecosystems and human health by utilizing natural farming processes instead of toxic chemicals and GMO's (Genetically Modified Organisms).

Organic cotton have several documented benefits:
Reduces environmental footprint
Relieves pressure on local water resources
Promotes safe work & better health for farmers
Promotes socio-economic sustainability