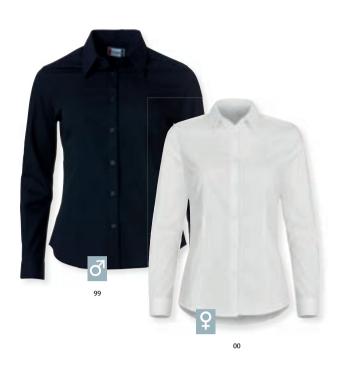

# Stretch Shirt L/S 027960 Stretch Shirt L/S Women 027961

A long sleeved button stretch shirt in a regular fit. Button adjustment at sleeve, men's comes with one chest pocket. Yoke in the back.

Quality: 97% cotton 3% spandex

Weight: 110gsm Size: XS-4XL Size Ladies: 34/XS-44/XXL

od Clark 027950 **Clare** 027955

> Long sleeve regulare fit shirt. Tone in tone buttons and taped seams inside. Treated with Easy Care.

Quality: 100% cotton Weight: 130 g/m<sup>2</sup> Size: XS-3XL Size Ladies: S/36-XXL/44