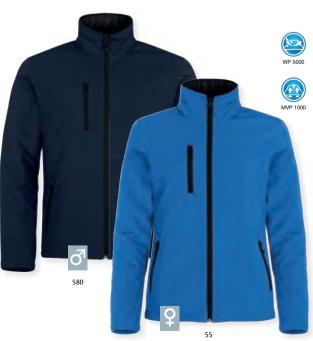

## Classic Softshell Jacket 0200910 Classic Softshell Jacket Women 0200915

Our 3 layer softshell jacket with recycled polyester. Tone-in-tone reversed zipper on center front and 3 exterior pockets. 2 interior pockets. Elastic tape on bottom hem and sleeves. WP 3000 / MVP 1000

96% Recycled Polyester, 4% spandex. Quality:

280 g/m<sup>2</sup> Weight:

Size: XS - 3XL (00, 35, 55: XS-4XL) (580, 99: XS-5XL) Size Ladies: XS/34-XXL/44 (580, 99: XS/34-3XL/46)