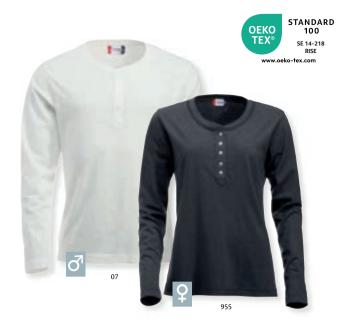

Quality: 100% slub cotton Weight: 140gsm Size: 34/XS-44/XXL

Long sleeve t-shirt with 4 buttons at placket on men's and 5 on ladies.

Quality: 60% cotton, 40% polyester (stone white [07] 100% cotton).

Weight: 150 g/m<sup>2</sup> S-XXL Size: Size Ladies: S/36-XL/42