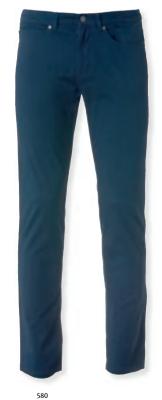

## 5-Pocket Stretch 022040 5-Pocket Stretch Women 022041

5 pocket stretch pants in twill.

Quality: 98% cotton, 2% elastane

Weight: 275 g/m<sup>2</sup> Size: XS-5XL S/36-3XL/46 Size Ladies:

## 5-Pocket Stretch Light 022043

Unisex light 5 pocket twill pants in chinos style.

Quality: 98% cotton, 2% elastane

Weight: 220 g/m<sup>2</sup> S-5XL Size:

| WOM | MEN S     | M         | L         | XL        | XXL       | 3XL       |
|-----|-----------|-----------|-----------|-----------|-----------|-----------|
| EU  | 34-36     | 36-38     | 38-40     | 40-42     | 42-44     | 44-46     |
| US  | W28" L30" | W30" L31" | W32" L32" | W34" L33" | W36" L33" | W39" L33" |
|     |           |           |           |           |           |           |