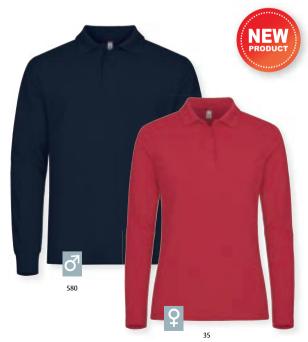

#### **♂ Brooklyn** 029006

A men's relaxed T-shirt with a longer cut and a vertical seam in the back. Collar has double shell fabric. Reinforced neck tape and an easy removable label for rebranding.

Quality: 100% Cotton Weight: 145 g/m<sup>2</sup> Size: XS-3XL