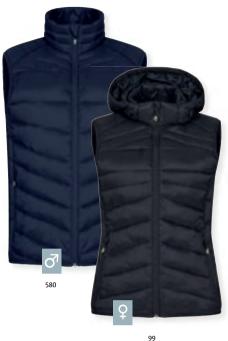

## Padded Softshell Vest 020958 Padded Softshell Vest Women 020959

A clean cut padded softshell vest. Three outer pockets with reversed SBS zippers and one inner pocket. An easy removable label for rebranding. Includes black lining and an embroidery zip.

Quality: 85% polyester 15% spandex laminated with 100% polyester

fleece. WP 5000 Weight: 315 g/m<sup>2</sup>

Size: XS-4XI Size Ladies: XS/34-XXL/44