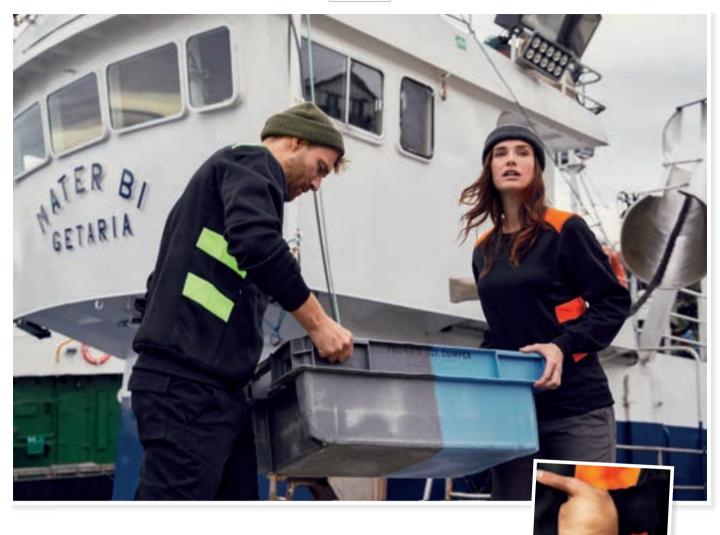

## **Ambition Roundneck** 021074

A contrast unisex roundneck sweatshirt for increased visibility. Made out of recycled polyester that has a cotton feel. A zipped hidden side pocket. Cuffs and bottom hem in rib fabric. Comes with an easy removable label for rebranding.

Quality: 100% Recycled Polyester.

Weight: 280 g/m<sup>2</sup> XS - 5XL Size: