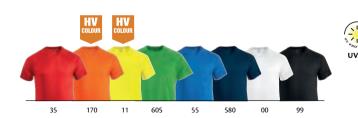

100% cotton (visibility yellow and visibility orange [11/170] 80% Quality:

polyester, 20% cotton with side seams, ash [92] 99% cotton, 1% viscose, grey melange [95] 85% cotton, 15% viscose, blue melange and anthracite melange [565/955] 60% cotton, 40%

polyester).

Weight: 160 g/m<sup>2</sup>

Size: XS-3XL (00, 35, 55, 580, 95, 99: XS-5XL)

Size Ladies: XS/34-XXL/44