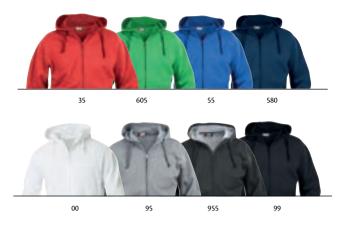

## Miami Hoody 0201031

An unisex hoody in our cotton and recycled polyester blend. It features main fabric in the hood and a round cord drawstring. A large kangaroo pocket at front. Elastic rib 2 x 2 with double stitching at bottom sleeve and hem. Twill neck tape and an easy removable label for rebranding. Soft stabilized fabric suitable for intensive washing with anti-pilling finish.

#### Miami Hoody FZ 0201034

An unisex full zip hoody in our cotton and recycled polyester blend. It features a SBS zipper, main fabric in the hood and a round cord drawstring. Two front pockets with zippers. Elastic rib 2 x 2 with double stitching at bottom sleeve and hem. Twill neck tape and an easy removable label for rebranding. Soft stabilized fabric suitable for intensive washing with anti-pilling finish.

# Basic Hoody 021031

Unisex hooded sweatshirt. Rib at bottom sleeve and hem. Flat cord drawstring at hood and pocket at front. Earphone ready with a ring inside the pocket, an elastic cord insidethe pocket to keep the cellphone inside and a small elastic loop in the neck. Soft stabilized fabric suitable for intensive washing with anti-pilling finish. Elastic rib 1 x 1 with double stitching. Twill neck tape and embroidered label.