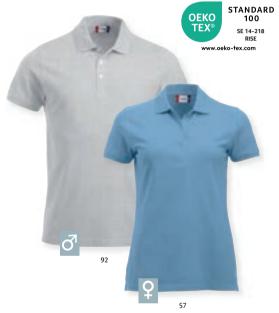

#### Single Jersey Polo 028280

An unisex polo in jersey fabric. Collar in rib, side slits and 3 tone in tone buttons. Reinforced neck tape and an easy removable label for rebranding. Garment is preshrunk and enzyme treated.

Quality: 100% Cotton (Grey melange [95] 85% cotton 15% viscose)

Weight: 180 g/m<sup>2</sup> Size: XS-4XL