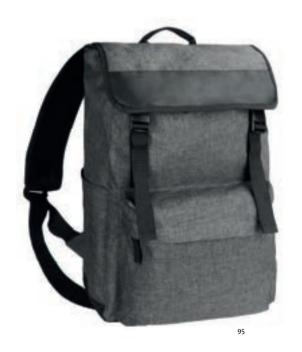

#### City Backpack 040224

Backpack with lots of organization possibilites. One big main compartment, one separate compartment for computer up to 15" or a tablet and with mesh pockets. One front compartment with organzier, pocket with zip puller in the back for extra safety while carrying and another hidden pocket in the bottom. TPU zipper and reflective zip pullers and key hook inside. 34,5x47x15,5cm  $\approx 25\ \text{I}$ 