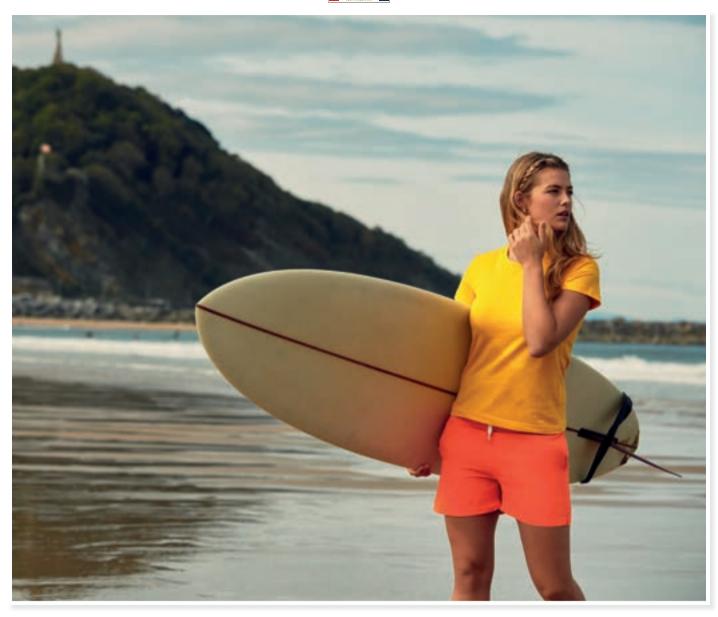

#### **Venice** 022064

Casual fit unisex allround shorts. Featuring an elastic waistband and drawstring. Mesh lining, side pockets and slits at the sides.

Quality: 100% Recycled Polyamid

Weight: 115 g/m<sup>2</sup> Size: XS-3XL

### **Bend** 022054

Stylish and practical leisure shorts in stretch fabric. Elastic in the waist for good and comfortable fit. Two side pockets with zipper, leg pocket with zipper and a back pocket with a hidden zipper. An easy removable label for rebranding.

### Hollis 022057

Sports shorts with contrast piping at side seams. Two front pockets and one back pocket with zip closure. Mesh lining inside. Elastic and drawstring at waist.

Quality: 100% polyester. Weight: 135 g/m<sup>2</sup> Size: XS-XXL

#### **Basic Active Shorts** 022053

Spun dyed quality at basic prices! Unisex shorts made with interlock knitted fabric and side seams. Two front pockets and one coin pocket on the inside. Elastic and draw string in waist. An easy removable label for rebranding.