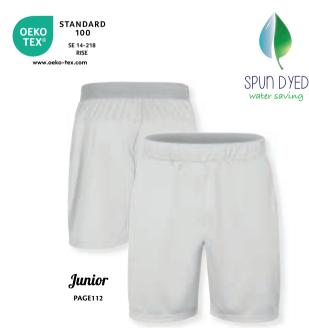

#### **Basic Active Shorts Junior** 022055

Spun dyed quality at basic prices! Junior shorts made with interlock knitted fabric and side seams. Two front pockets and elastic and draw string in waist. An easy removable label for rebranding.

100% Polyester Quality: 135 gm² Weight:

Size: 110/120 (6-8), 130/140 (9-11), 150/160 (12-14)

REFLECTIVE INDEX: 50