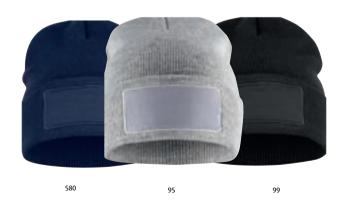

## BASIC RIGHT FOR ALL

Clique Basic is the core of what Clique stands for – good quality garments, a wide assortment and lots of colours for a very good price. Many of them comes in both ladies, men's and junior sizes, with lots of space to present your brand on as clearly as possible.

#### LONG LASTING