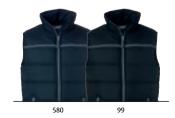

### Classic Softshell Vest 0200911 Classic Softshell Vest Women 0200916

Our 3 layer softshell vest with recycled polyester. Tone-in-tone reversed zipper on center front and 3 exterior pockets. 2 interior pockets. Elastic tape on bottom hem and arms. WP 3000 / MVP 1000

Quality: 96% Recycled Polyester, 4% spandex.

Weight: 280 g/m<sup>2</sup>

Size: XS - 3XL (00, 35, 55: XS-4XL) (580, 99: XS-5XL) Size Ladies: XS/34-XXL/44 (580, 99: XS/34 - 3XL/46)