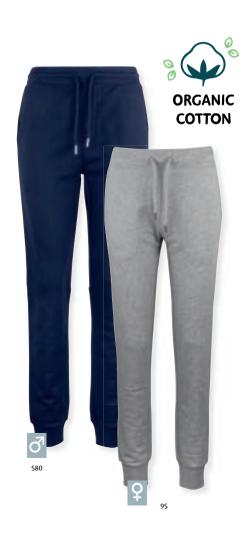

#### Basic Pants 021037

Unisex pants in sweatshirt material with pockets. Soft stabilized fabric suitable for intensive washing with anti-pilling finish. Drawstring at waist and elastic at bottom leg. Fits perfect with all the sweaters in the Basic programme.

Quality: 65% polyester, 35% cotton.

Weight: 280 g/m<sup>2</sup>

Size: XS-3XL (35, 55, 580, 99, 95: XS-4XL)