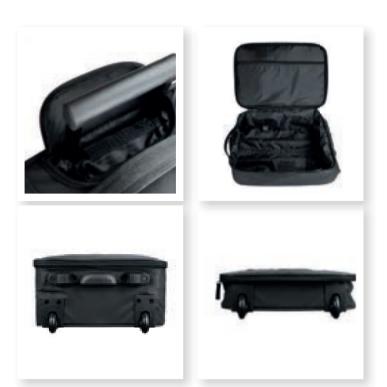

op, bottom and sides are PU-coated for extra durability. Comes with stylish carrying handles. Shoulder strap with metal matt silver clips that add further to the quality of this bag. Dimensions and volume 39x31x9cm - 8L

Quality:

300D Polyester/TPE backing - 2nd fabric- PU coating Lining: 100% Polyester . SBS zippers. Accessories; Metal matt silver





#### Prestige Dufflebag 040312

This stylish designed duffle features a large compartment and a front pocket both SBS zipped. The top, bottom and sides are PU-coated for extra durability. Comes with stylish carrying handles. Shoulder strap with metal matt silver clips that add further to the quality of this bag. Dimensions and volume 50x27x23cm - 28L

Quality:

300D Polyester/TPE backing - 2nd fabric- PU coating Lining: 100% Polyester.







#### **Prestige Trolley** 040314

Suitable as carry-on luggage according to IATA this is the perfect trolley for your travels.

This stylish designed trolley features one large SBS zipped compartment that's lined and has straps to keep your belongings in one place while on the move. Another feature is a large zipped pocket on the inside. A generous outside SBS zipped front pocket for quick access items. Two wheels and a stand solution makes it light and maneuverable. The telescopic handle can be hidden in a zipped compartment for protection. The top, bottom and sides are PU-coated for extra durability. Comes with a stylish fabric lined carrying handle. When not in use it can be collapsed to save storage space. Weight 1,8 kg Dimensions and volume including wheels and handle 35x54x19cm -