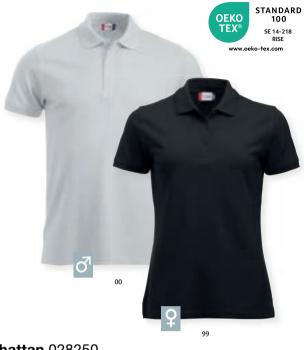

#### Manhattan 028250 Manhattan Women 028251

Poloshirt with rib at bottom sleeve and 2 jaquard knitted stripes at collar. 3 tone-intone buttons at placket.

Quality: 65% polyester, 35% cotton (visibility yellow, visibility orange

[11/170] 80% polyester, 20% cotton, grey melange [95] 85% cotton, 15% viscose [955] 60% cotton, 40% polyester).

Weight: 200 g/m<sup>2</sup>

XS-3XL (00, 35, 55, 580, 95, 99: XS-5XL) Size:

Size Ladies: XS/34-XXL/44 (00, 35, 55, 580, 95, 99 XS/34-3XL/46)

#### Manhattan L/S 028252 Manhattan L/S Women 028253

A long sleeve version of our bestselling polo. Men's version has cuffs in rib. Both versions feature 2 jacquard knitted stripes at collar and 3 tone-in-tone buttons at placket. An easy removable label for rebranding. Garment is preshrunk and enzyme treated.