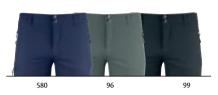

## Kenai 022046 Kenai Women 022047

A modern trekking pant with a comfortable and ventilating 4 way stretch. Durable wind and water repellent fabric in hi stress areas. Elastic in waist and pre shaped knee for improved mobility. Two front pockets, two zipped leg pockets and one at back. Adjustable leg end with elastic and velcro. Option for inserting kneepad couching.

Quality: Shell one: TP380  $\,$ 65% polyester 35% cotton. Shell two: 88%

polyester 12% spandex

Weight: 235 g/m<sup>2</sup> 185 g/m<sup>2</sup>

Size: XS-3XL 34/XS-44/XXL Size Ladies: