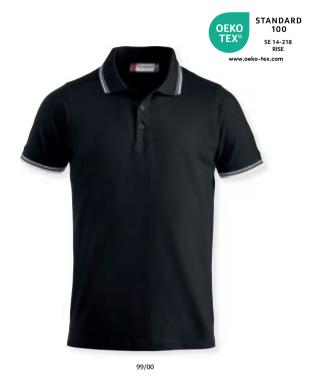

#### ♂ Lincoln 028204

Classic polo piqué shirt. Three button placket.

Quality: 100% combed cotton (grey melange [95] in 85% cotton, 15%

Weight: 190 g/m<sup>2</sup> Size: XS-6XL

#### ♂ Classic Lincoln S/S 028244 ♀ Classic Marion S/S 028246

Our classic polo in new modern fit. 3 tone-in-tone buttons at placket. Rib at collar and bottom sleeve.

100% cotton (ash [92] 99% cotton, 1% viscose, grey melange Quality:

[95] 85% cotton, 15% viscose, anthracite melange [955] 60%

cotton, 40% polyester).

Weight: 200 g/m<sup>2</sup>

Size: XS-3XL (00, 35, 55, 580, 95, 99: XS-5XL)

Size Ladies: XS/34-XXL/44